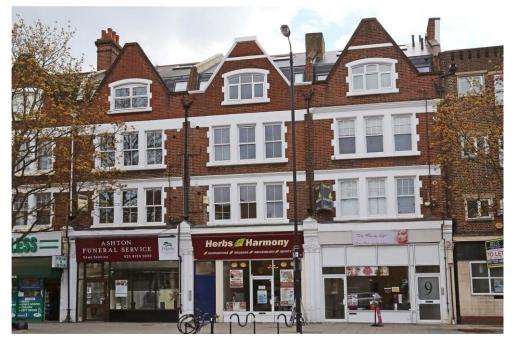

# STATION PARADE / SW12

## STATION PARADE / SW12

Balham station (northern line, national rail) is only a few minutes away, as well as a number of shops, bars and restaurants. The property would be well suited to a single person or couple.

Energy Rating: C | Council Tax Band: C