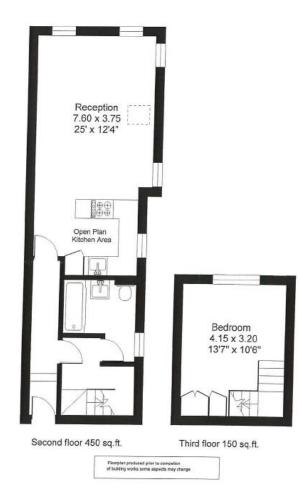

### Flat G, 7-8 Station Parade, SW12

Gross internal area (approx.): 55.7 sq.m. (600 sq.ft.) For identification purposes only. Not to scale. Floorplanners ©

**IMPORTANT**: We would like to inform prospective purchasers that these sales particulars have been prepared as a general guide only. A detailed survey has not been carried out, nor the services, appliances and fittings tested. Room sizes should not be relied upon for furnishing purposes and are approximate. If floor plans are included, they are for guidance purposes only and may not be to scale. If there are any important matters likely to affect your decision to buy, please contact us before viewing the property.