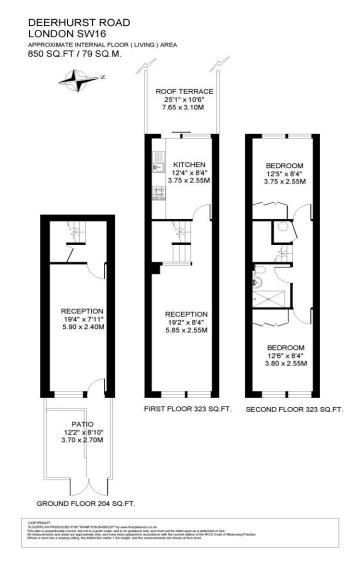

## LOVELY TWO DOUBLE BEDROOM HOUSE ON DEERHURST ROAD IN STREATHAM.

A bright and spacious two double bedroom house located on Deerhurst Road in Streatham.

The property provides neutral décor throughout and features a generously sized reception room and separate modern eat-in fitted kitchen on the first floor with direct access onto a roof terrace. Perfect for alfresco dining and entertaining.

The second floor of the property comprises of two good sized double bedrooms and a modern shower room.

The property further benefits from an additional reception room or home office on the ground floor as well as a decked front garden.