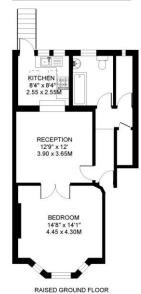

## GRAFTON SQUARE / SW4

A FANTASTIC ONE-BEDROOM FLAT IN AN EARLY VICTORIAN GARDEN SQUARE BUILDING, IN THIS IDEAL LOCATION CLOSE TO CLAPHAM COMMON TUBE STATION.

The flat comprises of one good-sized double bedroom, a kitchen with integrated appliances, a large reception area and a bathroom with a bath and overhead shower.

EPC Rating: C | Council Tax Band: D

ONE BEDROOM | RECEPTION

ROOM | KITCHEN | BATHROOM |

GARDEN

GRAFTON SQUARE CLAPHAM LONDON SW4

COPYRIGHT,
RUDBELAT PROCECUTOR NAME TO A SECURITY by an extraorphisms must.
RUDBELAT PROCECUTOR NAME TO A semi-more activation and a semi-more activation or extraorphisms or extra fact or extraorphisms activated and a semi-more activation and activation activation activation and activation activa