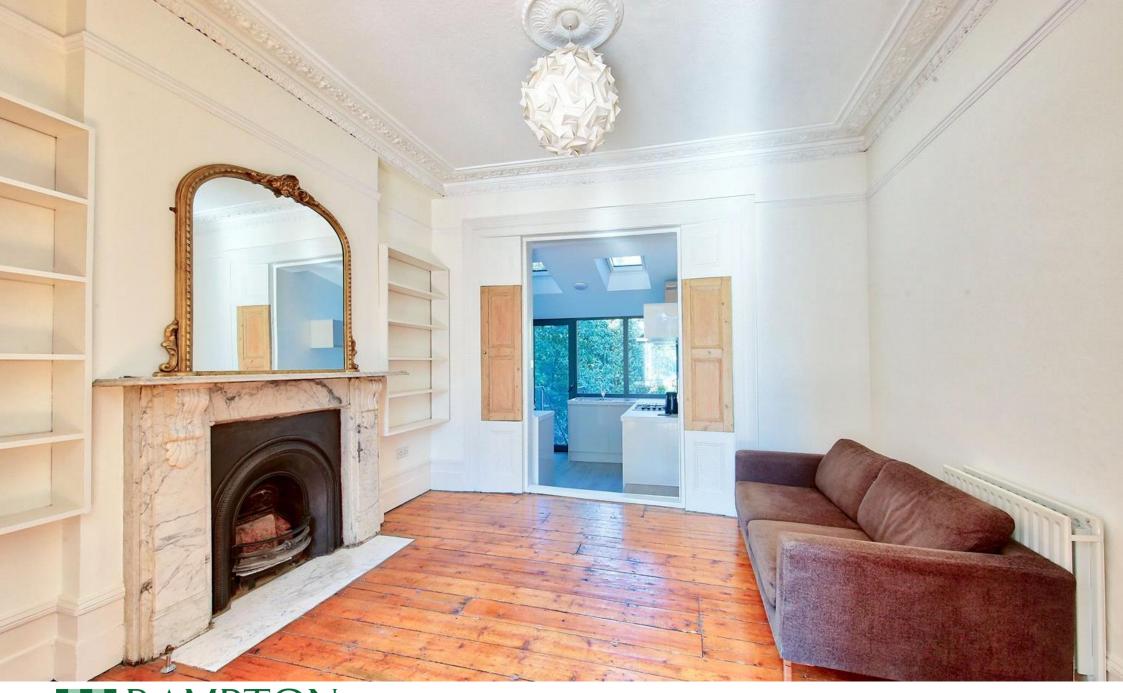

## GRAFTON SQUARE / SW4

A FANTASTIC ONE-BEDROOM FLAT IN AN EARLY VICTORIAN GARDEN SQUARE BUILDING, IN THIS IDEAL LOCATION CLOSE TO CLAPHAM COMMON TUBE STATION.

The flat comprises of one good-sized double bedroom, a kitchen with integrated appliances, a large reception area and a bathroom with a bath and overhead shower.

The property is presented in good condition and has a great sense of light and space throughout.

Grafton Square is located in Clapham Old Town. Clapham Common tube is literally around the corner and there is an abundance of vibrant shops, bars and restaurants nearby.