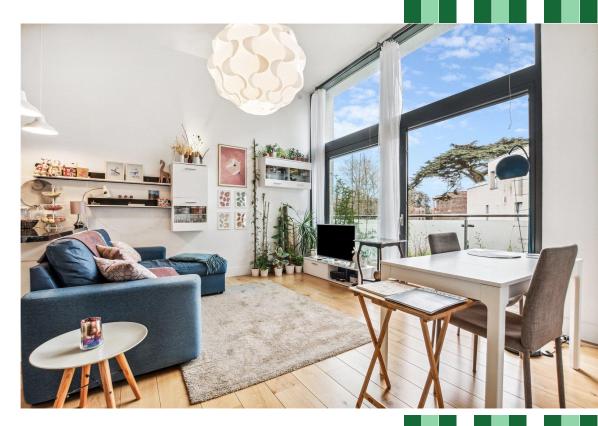

To the left of the entrance hallway is a generous double bedroom featuring beautiful, large windows that flood the rooms with natural light, and a builtin wardrobe.

A small staircase to the right of the hallway leads to the striking, open-plan kitchen/living room situated at the front of the property. With an abundance of natural light and real sense of space and proportion, the room showcases wooden floors, superb ceiling heights and tremendous floor-to-ceiling glass doors and windows that open out onto the first of two balconies, the perfect spot for al fresco dining and entertaining. The kitchen itself is finished with contemporary wall and base units and integrated appliances and benefits from a unique mezzanine storage above. A smart bathroom completes this floor.