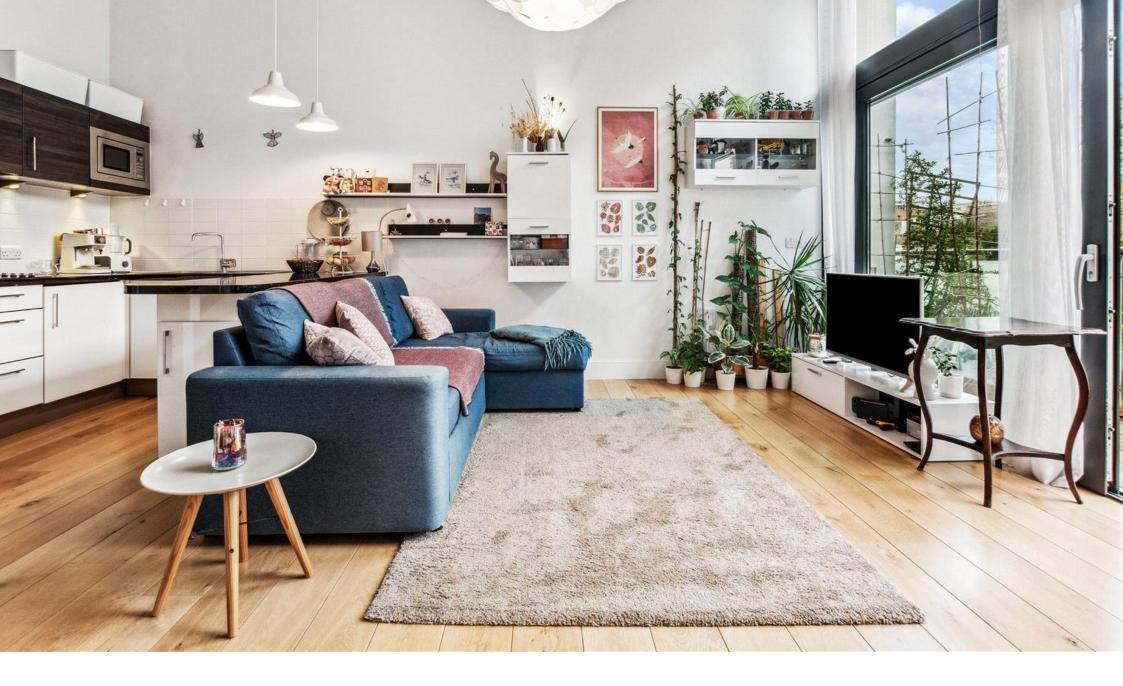

To the left of the entrance hallway is a generous double bedroom featuring beautiful, large windows that flood the rooms with natural light, and a builtin wardrobe.

A small staircase to the right of the hallway leads to the striking, open-plan kitchen/living room situated at the front of the property. With an abundance of natural light and real sense of space and proportion, the room showcases wooden floors, superb ceiling heights and tremendous floor-to-ceiling glass doors and windows that open out onto the first of two balconies, the perfect spot for al fresco dining and entertaining. The kitchen itself is finished with contemporary wall and base units and integrated appliances and benefits from a unique mezzanine storage above. A smart bathroom completes this floor.