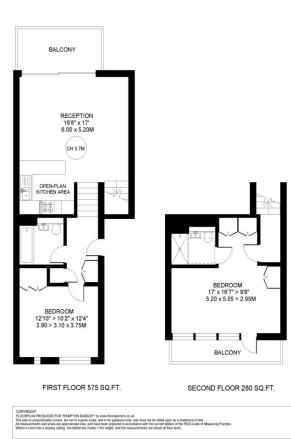

Council Tax Band: | EPC: B | Tenure: Leasehold | Lease Length: TBC

TWO BEDROOMS | 2 BALCONIES | OPEN-PLAN KITCHEN/RECEPTION INTEGRATED APPLIANCES

THE GREENWAY ROEHAMPTON LONDON SW18

APPROXIMATE INTERNAL FLOOR ( LIVING ) AREA  $855\ SQ.FT$  /  $79.4\ SQ.M.$ 