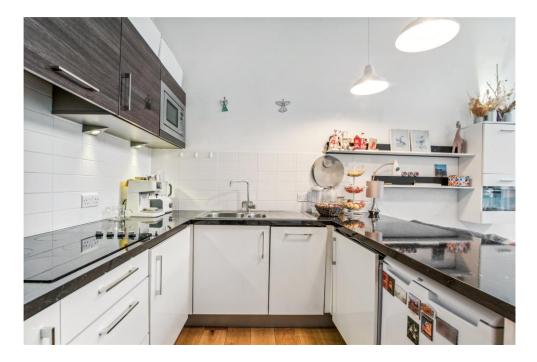

To the left of the entrance hallway is a generous double bedroom featuring beautiful, large windows that flood the rooms with natural light, and a builtin wardrobe.

A small staircase to the right of the hallway leads to the striking, open-plan kitchen/living room situated at the front of the property. With an abundance of natural light and real sense of space and proportion, the room showcases wooden floors, superb ceiling heights and tremendous floor-to-ceiling glass doors and windows that open out onto the first of two balconies, the perfect spot for al fresco dining and entertaining. The kitchen itself is finished with contemporary wall and base units and integrated appliances and benefits from a unique mezzanine storage above. A smart bathroom completes this floor.