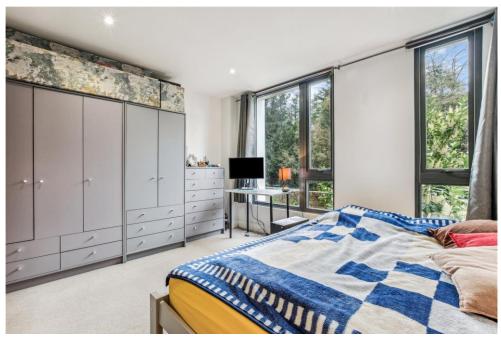

To the left of the entrance hallway is a generous double bedroom featuring beautiful, large windows that flood the rooms with natural light, and a builtin wardrobe.

A small staircase to the right of the hallway leads to the striking, open-plan kitchen/living room situated at the front of the property. With an abundance of natural light and real sense of space and proportion, the room showcases wooden floors, superb ceiling heights and tremendous floor-to-ceiling glass doors and windows that open out onto the first of two balconies, the perfect spot for al fresco dining and entertaining. The kitchen itself is finished with contemporary wall and base units and integrated appliances and benefits from a unique mezzanine storage above. A smart bathroom completes this floor.

The elegant principal suite is located on the top level of this home. It benefits from built-in wardrobes, a luxurious en suite shower room and impressive floor-to-ceiling glass doors that flood the room with light and open to the lovely second balcony.