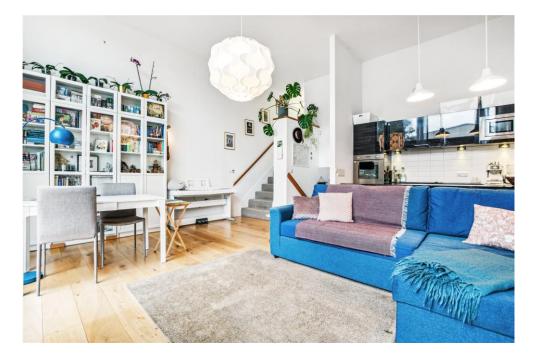

To the left of the entrance hallway is a generous double bedroom featuring beautiful, large windows that flood the rooms with natural light, and a builtin wardrobe.

A small staircase to the right of the hallway leads to the striking, open-plan kitchen/living room situated at the front of the property. With an abundance of natural light and real sense of space and proportion, the room showcases wooden floors, superb ceiling heights and tremendous floor-to-ceiling glass doors and windows that open out onto the first of two balconies, the perfect spot for al fresco dining and entertaining. The kitchen itself is finished with contemporary wall and base units and integrated appliances and benefits from a unique mezzanine storage above. A smart bathroom completes this floor.