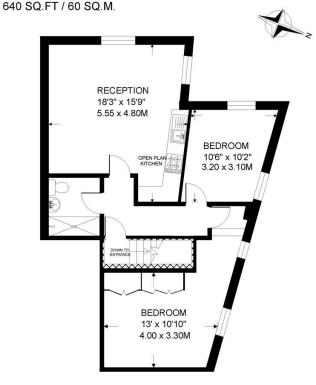

## CAVENDISH ROAD BALHAM LONDON SW12

APPROXIMATE INTERNAL FLOOR ( LIVING ) AREA

COPYRIGHT:

FLOORPLAN PRODUCED FOR "RAMPTON BASELEY" by www.floorplanners.co.uk
This plan is proportionally correct, but not to a given scale, and is for guidance only, and must not be relied upon as a statement of fact.
All measurements and areas are approximate only, and have been prepared in accordance with the current edition of the RICS Code of Measuring Practice.
Where a room has a sloping ceiling, the dotted line marks 1.5m height, and the measurements are shown at floor level.