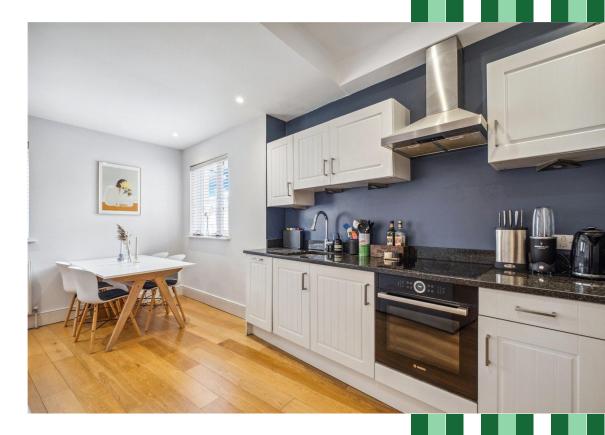

The spacious open plan kitchen reception room is to the back of the property which benefits from wooden floors and two large windows that flood the room with natural light. The kitchen is well designed with tasteful wall and base units, smart granite worksurfaces and integrated appliances. There is also room for a dining table and seating area, creating the perfect space for everyday living and entertaining.