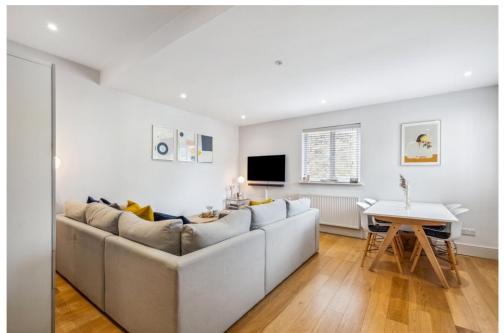

The spacious open plan kitchen reception room is to the back of the property which benefits from wooden floors and two large windows that flood the room with natural light. The kitchen is well designed with tasteful wall and base units, smart granite worksurfaces and integrated appliances. There is also room for a dining table and seating area, creating the perfect space for everyday living and entertaining.