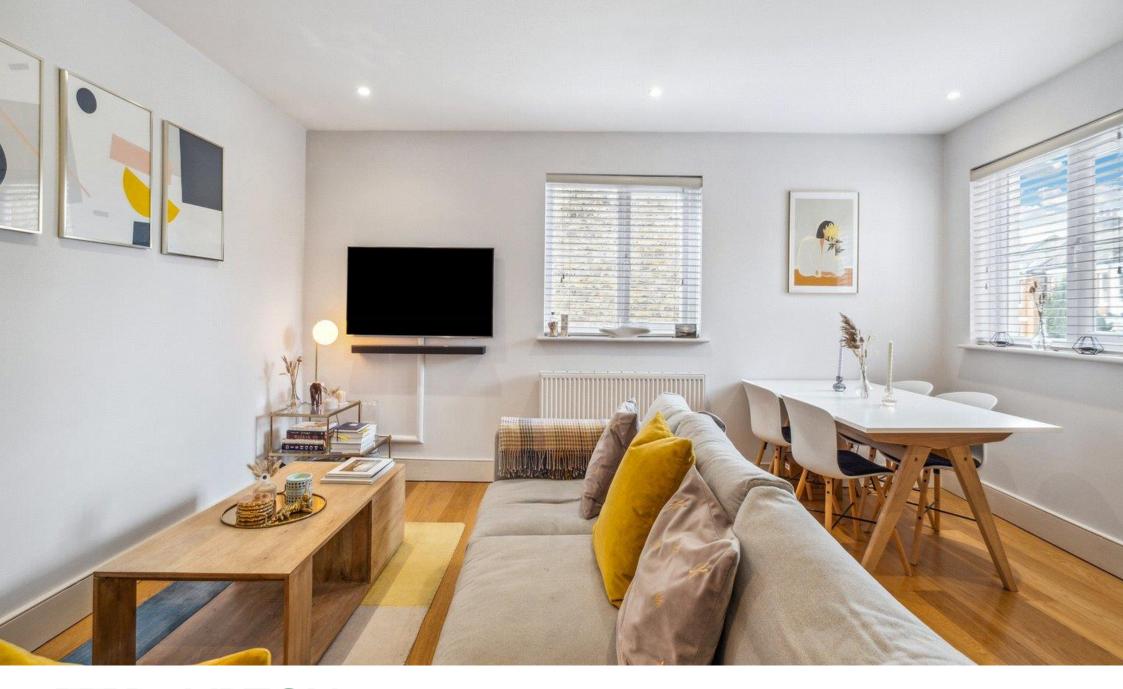

## SW12 / LEASEHOLD

THIS INCREDIBLE CONTEMPORARY AND WELL-PRESENTED TWO-BEDROOM FLAT IS ARRANGED OVER THE FIRST FLOOR OF A PROPERTY LOCATED A SHORT DISTANCE AWAY FROM THE CENTRE OF BALHAM. BOASTING 640 SQUARE FEET OF ACCOMMODATION, THE FLAT HAS A LOVELY FEELING OF LIGHT THROUGHOUT.

The spacious open plan kitchen reception room is to the back of the property which benefits from wooden floors and two large windows that flood the room with natural light. The kitchen is well designed with tasteful wall and base units, smart granite worksurfaces and integrated appliances. There is also room for a dining table and seating area, creating the perfect space for everyday living and entertaining.