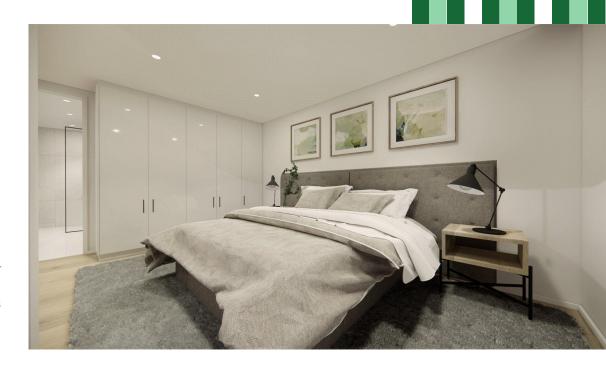

The spacious open-plan kitchen reception room is set to the front of the property and is flooded with light from the large picture windows. The bespoke German Hacker kitchen features a good range of wall and base units, Italian designer taps, fully integrated appliances and engineered oak flooring. There is plenty of space for both a dining table and comfortable seating. The double bedroom is incredibly bright thanks to the striking rooflights, and a well-appointed shower room completes the accommodation. Good storage can be found in the reception room.

### Share of freehold

Images are computer generated and whilst they are designed to provide an accurate representation of the finished flat, should not be relied upon.