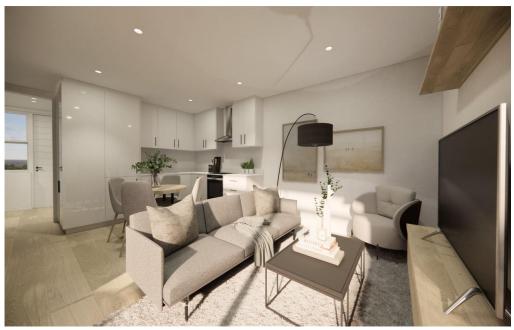

The spacious open-plan kitchen reception room is set to the front of the property and is flooded with light from the large picture windows. The bespoke German Hacker kitchen features a good range of wall and base units, Italian designer taps, fully integrated appliances and engineered oak flooring. There is plenty of space for both a dining table and comfortable seating. The double bedroom is incredibly bright thanks to the striking rooflights, and a well-appointed shower room completes the accommodation. Good storage can be found in the reception room.

### Share of freehold

Images are computer generated and whilst they are designed to provide an accurate representation of the finished flat, should not be relied upon.