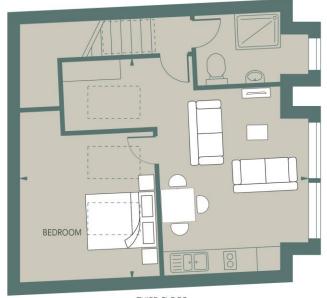

# OPEN-PLAN KITCHEN RECEPTION ROOM | DOUBLE BEDROOM | SHOWER ROOM

FLAT 4
APPROXIMATE GROSS INTERNAL FLOOR AREA: 524 SQ FT - 48.68 SQ M

THIRD FLOOR

SECOND FLOOR ENTRANCE

#### FOR ILLUSTRATION PURPOSES ONLY

THIS PLOOR PLAN SHIGLIGE BLUSSED AS A GENERAL OUTLINE FOR GUIDANCE ONLY AND DOES HOT CONSTITUTE BY WHISE OR BY MAIT AND OFFICE OR CONTRACT.

ANY ARROWN PURCHASES OR LESSES SHOULD SATTEST THEMSELVES BY RISPECTION, SEARCHES, ENQUIRES AND PLUS SHOWLY AS TO THE CORRECTIONS OF EACH STATEMENT.

ANY ARRAS, MEASUREMENTS ON DISTANCES QUICTION ARE APPROXIMATE AND SHOULD NOT BE USED TO VALUE A PROPERTY OR BE THE BASE OF ANY SHALE ON LET.

**IMPORTANT**: We would like to inform prospective purchasers that these sales particulars have been prepared as a general guide only. A detailed survey has not been carried out, nor the services, appliances and fittings tested. Room sizes should not be relied upon for furnishing purposes and are approximate. If floor plans are included, they are for guidance purposes only and may not be to scale. If there are any important matters likely to affect your decision to buy, please contact us before viewing the property.