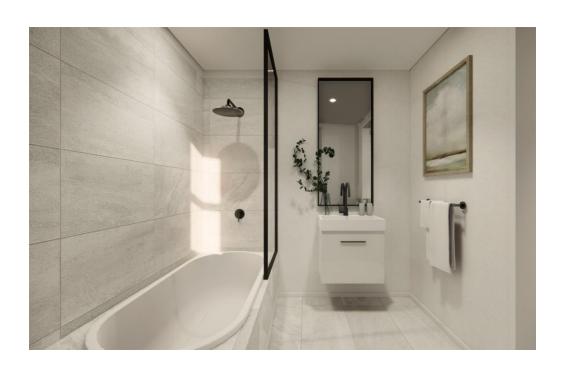

The spacious open-plan kitchen reception room is set to the front of the property and is flooded with light from the large picture windows. The bespoke German Hacker kitchen features a good range of wall and base units, Italian designer taps, fully integrated appliances and engineered oak flooring. There is plenty of space for both a dining table and comfortable seating. The double bedroom is incredibly bright thanks to the striking rooflights, and a well-appointed shower room completes the accommodation. Good storage can be found in the reception room.

### Share of freehold

Images are computer generated and whilst they are designed to provide an accurate representation of the finished flat, should not be relied upon.