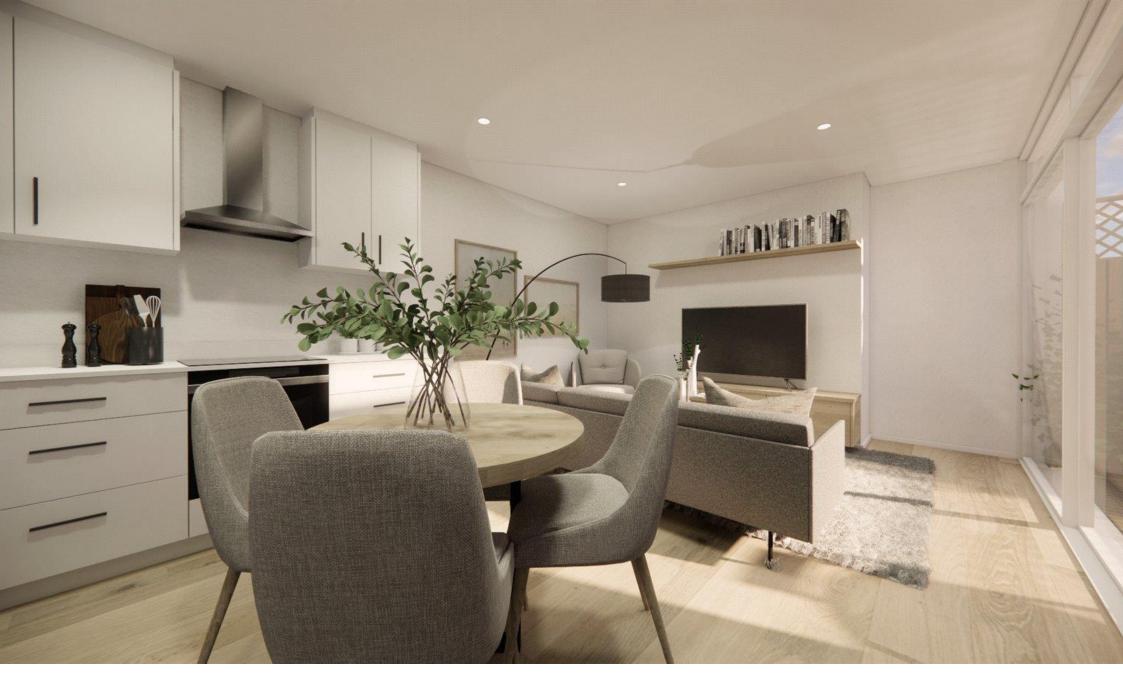

The spacious open-plan kitchen reception room is set to the front of the property and is flooded with light from the large picture windows. The bespoke German Hacker kitchen features a good range of wall and base units, Italian designer taps, fully integrated appliances and engineered oak flooring. There is plenty of space for both a dining table and comfortable seating. The double bedroom is incredibly bright thanks to the striking rooflights, and a well-appointed shower room completes the accommodation. Good storage can be found in the reception room.

### Share of freehold

Images are computer generated and whilst they are designed to provide an accurate representation of the finished flat, should not be relied upon.