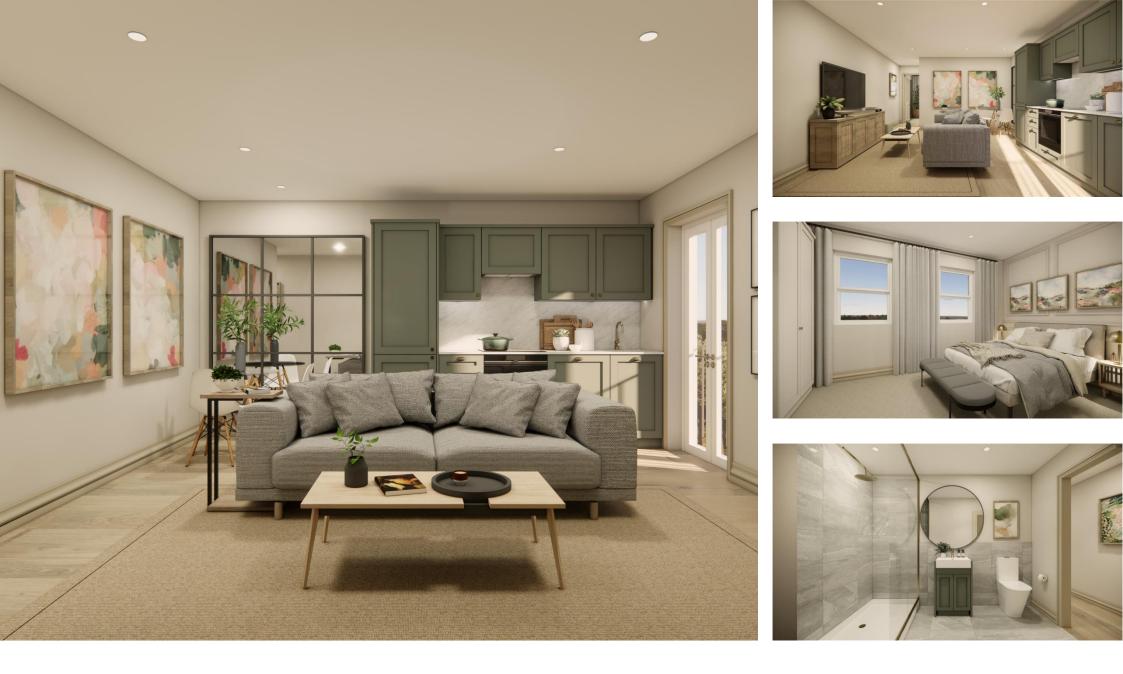

The entrance of the property opens into the fresh and contemporary kitchen living room. Thoughtful design features such as natural oak engineered flooring and recessed spotlights provide a feeling of luxury and the kitchen itself is a natural wood, modern shaker style with integrated appliances. With ample seating and dining areas, and double doors that flood the room with light and open out onto a juliet balcony, the room provides the perfect place for everyday living and entertaining.

To the rear of the property is the well-appointed double bedroom boasting period feature windows. A spacious and stylish bathroom competes this stunning home.

Harberson House is on the corner of the pretty Harberson Road, conveniently located moments away from the fantastic amenities of Balham and situated between the wonderful green, open spaces of both Tooting Bec and Wandsworth Commons. Excellent transport links can be found at Balham Overground and Underground stations.