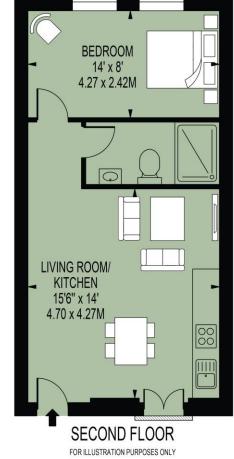

Council Tax Band: TBC | EPC: TBC | Tenure: Leasehold | Lease Length: 999 years

**IMPORTANT**: We would like to inform prospective purchasers that these sales particulars have been prepared as a general guide only. A detailed survey has not been carried out, nor the services, appliances and fittings tested. Room sizes should not be relied upon for furnishing purposes and are approximate. If floor plans are included, they are for guidance purposes only and may not be to scale. If there are any important matters likely to affect your decision to buy, please contact us before viewing the property.