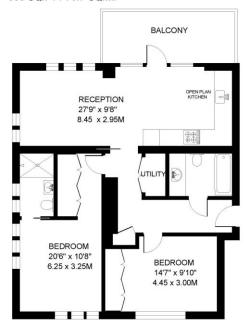

## AUDIOLOGY HOUSE NIGHTINGALE LANE LONDON SW12

APPROXIMATE INTERNAL FLOOR (LIVING) AREA 858 SQ.FT / 79.7 SQ.M.

RAISED GROUND FLOOR

COPYRIGHT:

FLOORPLAN PRODUCED FOR "RAMPTON BASELEY" by www.floorplanners.co.uk

This plan is proportionally correct, but not to a gleen scale, and is for palatence only, and must not be neled upon as a statement of fact.

All measurements and areas are aproxomate only, and have been prepared in a accordance with the current edition of the RICS Code of Measuring Practice.

Where a room has a sloping ceiling, the dotted line marks 1.5m height, and the measurements are shown at floor level.