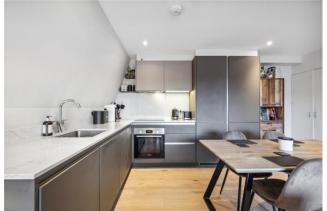

At the end of the entrance hall lies the excellent kitchen/living room. The kitchen itself is finished with plenty of contemporary wall and base units and includes integrated appliances, ample work surfaces and fantastic built-in storage. Finished to the same high standard as the rest of the flat, comfortable seating and dining areas complete this room.