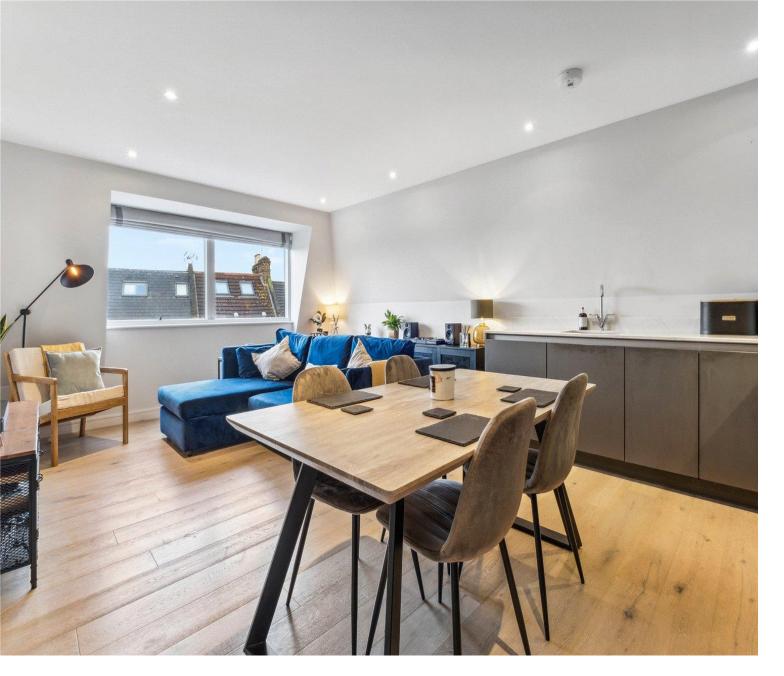

At the end of the entrance hall lies the excellent kitchen/living room. The kitchen itself is finished with plenty of contemporary wall and base units and includes integrated appliances, ample work surfaces and fantastic built-in storage. Finished to the same high standard as the rest of the flat, comfortable seating and dining areas complete this room.