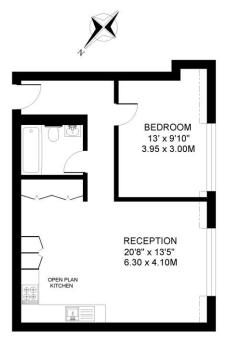

## ABOYNE ROAD LONDON SW17

APPROXIMATE INTERNAL FLOOR (LIVING) AREA 560 SQ.FT / 52 SQ.M.

SECOND FLOOR

COPYRIGHT.

LOCAPILATE TO COLUMN TO THE TOWN TO A SECRET by were floorplanners on use.

The plan is proportionally correct, but not to a given scale, and is for pulsance only, and must not be relied upon as a datement of fact.

The proportionally correct, but not to a given scale, and is for pulsance only, and must not be relied upon as a datement of fact.

The proportionally correct, but not to a given scale, and the proportional to the pulsance of the proportional to the pulsance of the