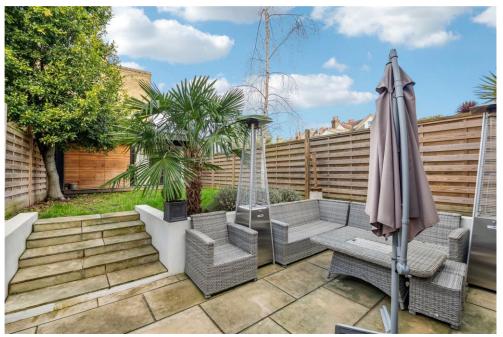

Of particular note is the wonderful 37' garden, with a large, paved patio, ideal for al-fresco entertaining in the warmer summer months with steps up to a lawned area. To the rear of the garden, is a well-appointed 172 sq ft garden studio with additional garden storage.