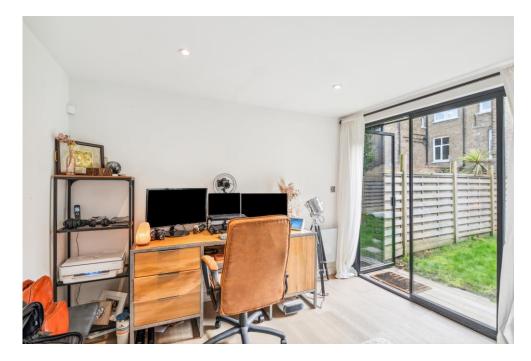

Of particular note is the wonderful 37' garden, with a large, paved patio, ideal for al-fresco entertaining in the warmer summer months with steps up to a lawned area. To the rear of the garden, is a well-appointed 172 sq ft garden studio with additional garden storage.