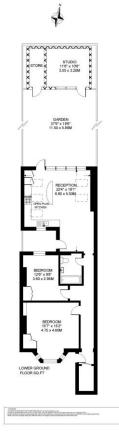

Council Tax Band: C | EPC: C | Tenure: Leasehold | Length of Lease: 957 years

TWO BEDROOMS | ONE BATHROOM | RECEPTION ROOM | GARDEN | GARDEN STUDIO

EAST HILL WANDSWORTH LONDON SW18 APPROXMATE INTERNAL FLOOR (LIVING) AREA = 920 SQ.FT / 85.5 SQ.M.

= 920 SQ.F1 / 85.5 SQ.M. APPROXMATE CONTIGUE AREAS SOL = 172 SQ.FT. / 16 SQ.M. TOTAL AREAS SHOWN ON PLAN 1092 SQ.FT / 101.5 SQ.M.

**IMPORTANT**: We would like to inform prospective purchasers that these sales particulars have been prepared as a general guide only. A detailed survey has not been carried out, nor the services, appliances and fittings tested. Room sizes should not be relied upon for furnishing purposes and are approximate. If floor plans are included, they are for guidance purposes only and may not be to scale. If there are any important matters likely to affect your decision to buy, please contact us before viewing the property.