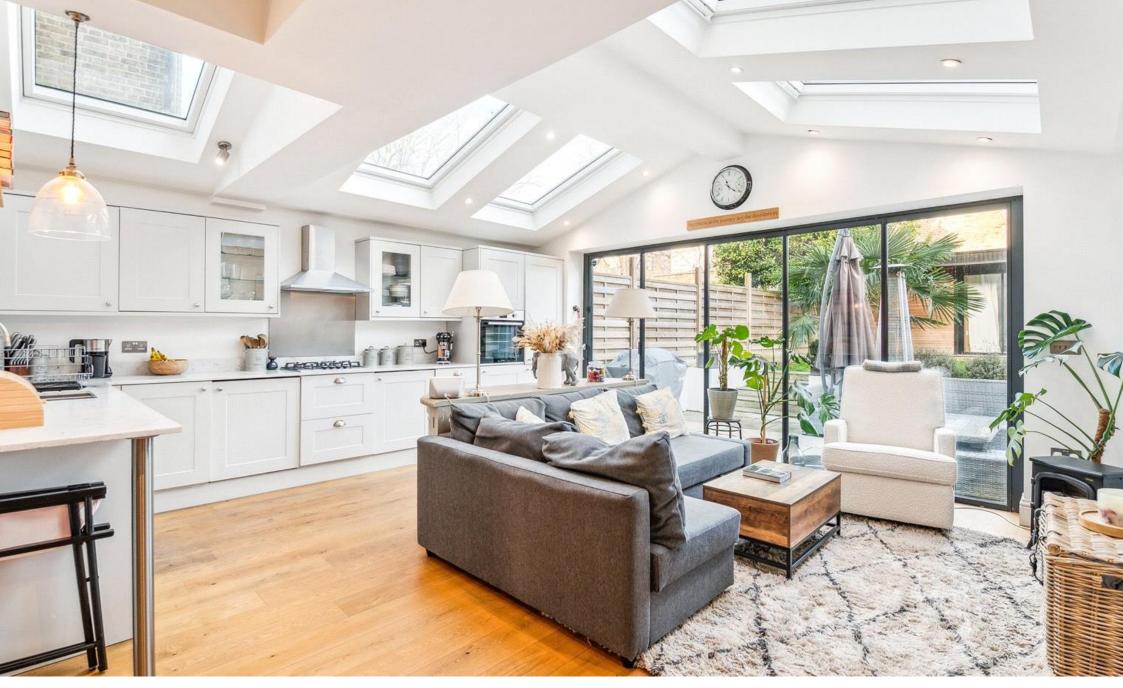

### AN IMMACULATE AND BEAUTIFULLY PRESENTED TWO BEDROOM GARDEN FLAT WITH A SEPARATE GARDEN STUDIO IN THE EVER POPULAR "TONSLEYS" AND CLOSE TO WANDSWORTH COMMON.

Offering almost 1,100 sq ft of accommodation (including studio), the property is set back from the road and has its own entrance from the street. The heart of the home is the wonderfully bright and airy open-plan reception/kitchen/dining space to the rear overlooking the garden. Lit from above by four large roof lights, there is a smart "Shaker" style kitchen to one side, there is ample room to sit eat and entertain. Full width bi-folding doors lead to the garden and there is also access to a delightful courtyard.