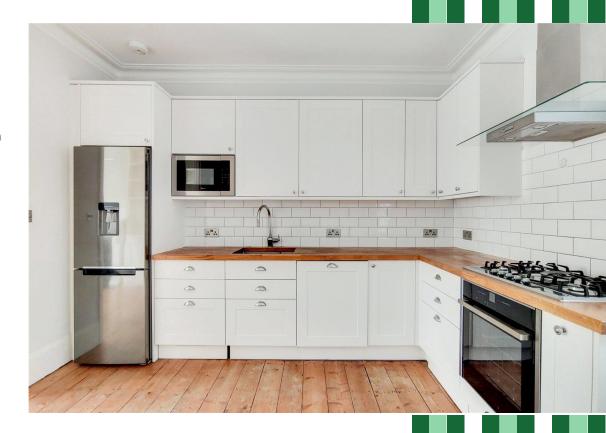

## A BRIGHT AND SPACIOUS THREE-DOUBLE BEDROOM MAISONETTE BENEFITING FROM A FANTASTIC ROOF TERRACE.

With accommodation arranged over three floors the property comprises on the first floor an open- plan kitchen/reception room benefiting from high ceilings, large windows and wooden floors.