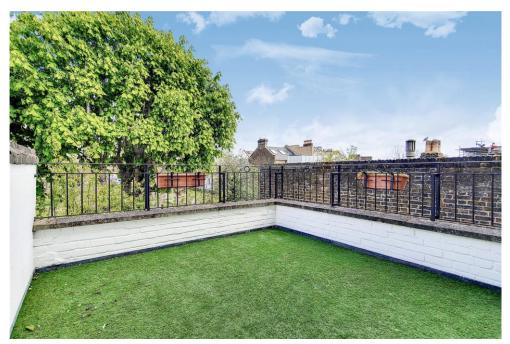

The roof terrace has plenty of space for relaxing and outdoor dining and has open views over the church yard.

This property is ideally positioned on Mallinson Road between Northcote Road and Bolingbroke Grove. The open spaces of Wandsworth Common are at the end of the road as are the many amenities of Northcote Road.