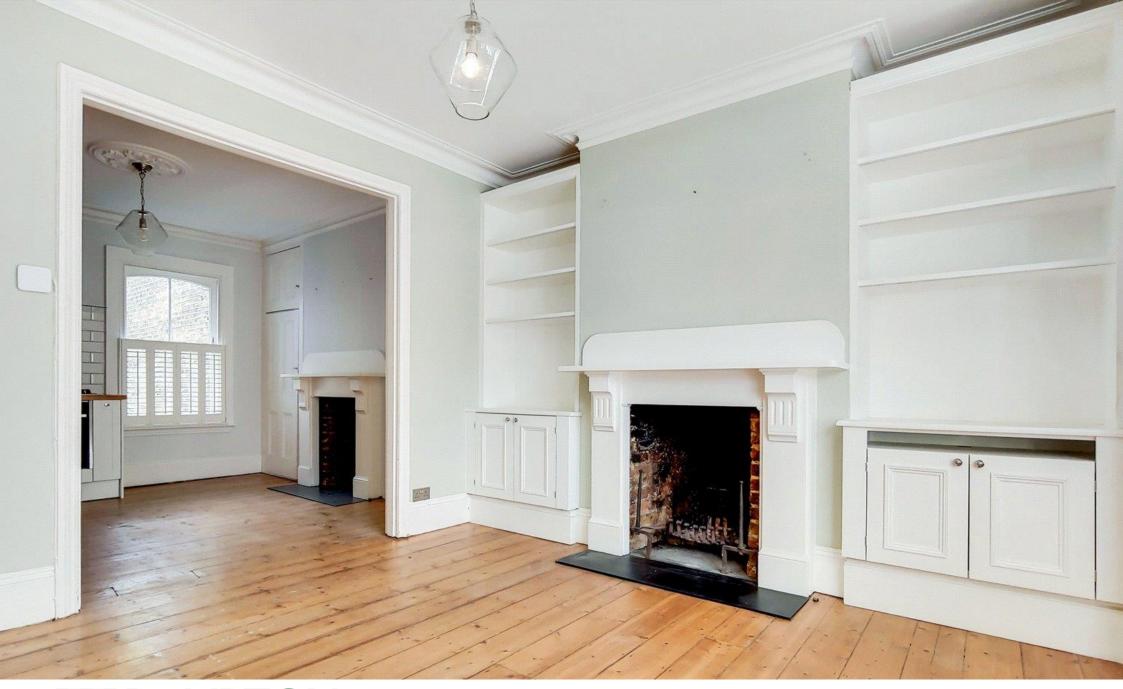

## A BRIGHT AND SPACIOUS THREE-DOUBLE BEDROOM MAISONETTE BENEFITING FROM A FANTASTIC ROOF TERRACE.

With accommodation arranged over three floors the property comprises on the first floor an open- plan kitchen/reception room benefiting from high ceilings, large windows and wooden floors.