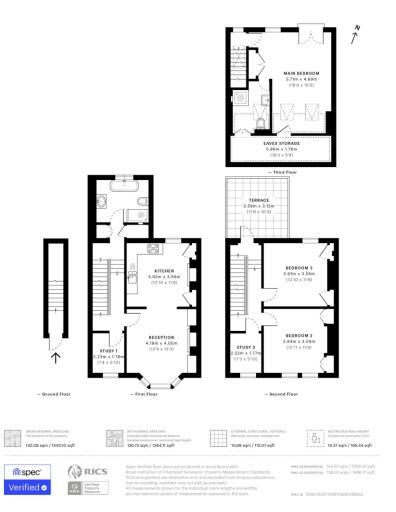

## A BRIGHT AND SPACIOUS THREE-DOUBLE BEDROOM MAISONETTE BENEFITING FROM A FANTASTIC ROOF TERRACE.

With accommodation arranged over three floors the property comprises on the first floor an open- plan kitchen/reception room benefiting from high ceilings, large windows and wooden floors.

Also on the first floor is a home office and a smart family bathroom.

On the second floor are two good sized double bedrooms and a second study/dressing room; on the top floor is a light and airy principal bedroom with ensuite shower room. There is useful storage in the eaves.

**IMPORTANT**: We would like to inform prospective purchasers that these sales particulars have been prepared as a general guide only. A detailed survey has not been carried out, nor the services, appliances and fittings tested. Room sizes should not be relied upon for furnishing purposes and are approximate. If floor plans are included, they are for guidance purposes only and may not be to scale. If there are any important matters likely to affect your decision to buy, please contact us before viewing the property.