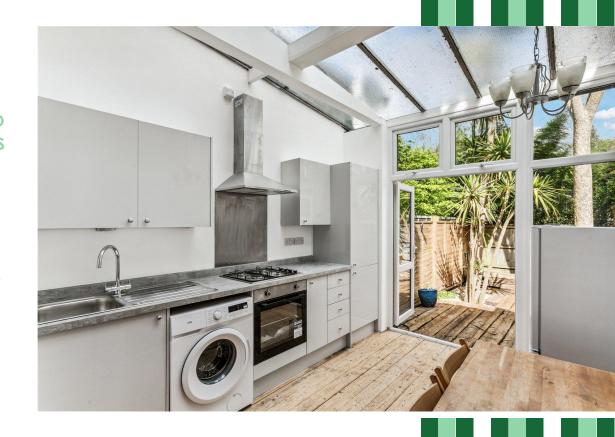

The kitchen is set to the back of the apartment off the reception space and has a good range of wall and base units with integrated appliances. There is ample space for a dining table and French doors open onto the pretty decked garden.