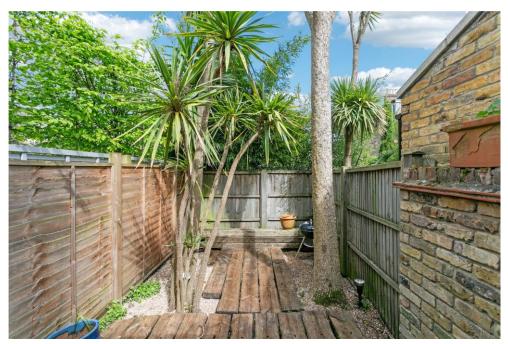

The kitchen is set to the back of the apartment off the reception space and has a good range of wall and base units with integrated appliances. There is ample space for a dining table and French doors open onto the pretty decked garden.