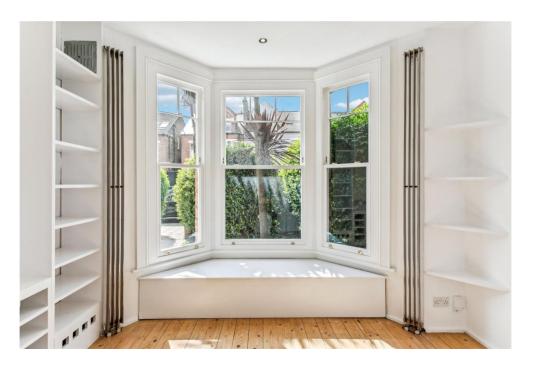

Set in a handsome Victorian house, the apartment opens into the expansive reception space measuring just shy of 20 ft in length. Wooden floors run throughout which add to the great feeling of space and light. To the front, and separated from the main reception space, is a wonderful area which benefits from the large bay window to the front and would be an ideal bedroom space. There is plenty of bespoke shelving for storage and a charming window seat in the bay. An en suite shower room with large walk-in shower is adjacent.