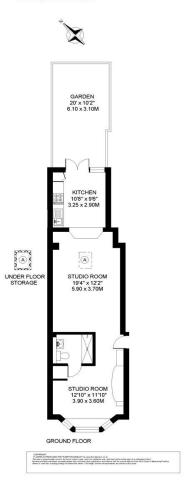

OPEN-PLAN KITCHEN RECEPTION

ROOM | STUDIO APARTMENT |

SHOWER ROOM | KITCHEN |

GARDEN | GROUND FLOOR |

ABBEVILLE VILLAGE

ELMS ROAD LONDON SW4 APPROXIMATE INTERNAL FLOOR (LIVING) AREA 562 SQ.FT / 52.2 SQ.M.

**IMPORTANT:** We would like to inform prospective purchasers that these sales particulars have been prepared as a general guide only. A detailed survey has not been carried out, nor the services, appliances and fittings tested. Room sizes should not be relied upon for furnishing purposes and are approximate. If floor plans are included, they are for guidance purposes only and may not be to scale. If there are any important matters likely to affect your decision to buy, please contact us before viewing the property.