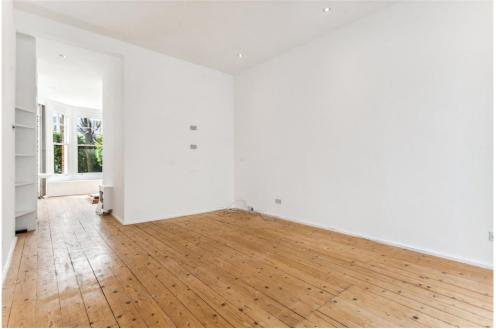

Set in a handsome Victorian house, the apartment opens into the expansive reception space measuring just shy of 20 ft in length. Wooden floors run throughout which add to the great feeling of space and light. To the front, and separated from the main reception space, is a wonderful area which benefits from the large bay window to the front and would be an ideal bedroom space. There is plenty of bespoke shelving for storage and a charming window seat in the bay. An en suite shower room with large walk-in shower is adjacent.

The kitchen is set to the back of the apartment off the reception space and has a good range of wall and base units with integrated appliances. There is ample space for a dining table and French doors open onto the pretty decked garden.