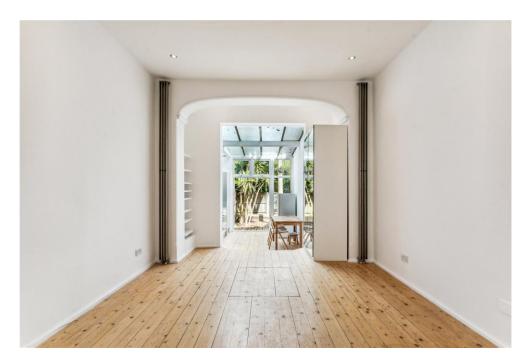

Set in a handsome Victorian house, the apartment opens into the expansive reception space measuring just shy of 20 ft in length. Wooden floors run throughout which add to the great feeling of space and light. To the front, and separated from the main reception space, is a wonderful area which benefits from the large bay window to the front and would be an ideal bedroom space. There is plenty of bespoke shelving for storage and a charming window seat in the bay. An en suite shower room with large walk-in shower is adjacent.

The kitchen is set to the back of the apartment off the reception space and has a good range of wall and base units with integrated appliances. There is ample space for a dining table and French doors open onto the pretty decked garden.