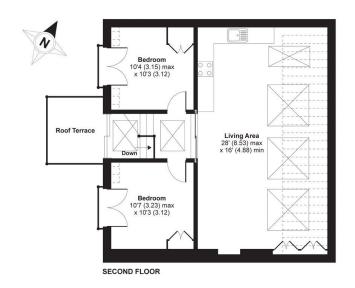

The majority of the living space is arranged over the top floor and has been cleverly designed to create two double bedrooms of equal size and an extremely large open-plan kitchen reception room, which makes the most of the lateral space, stretching to 28ft in width. The room is wonderfully bright thanks to the large Velux windows and the wooden floors, and an exposed brick wall adds to the character. There is plenty of space for both a dining table and comfortable seating. The kitchen itself has an excellent range of modern Shaker-style wall and base units with integrated appliances and white marble worksurfaces. The two double bedrooms are arranged on either side of the staircase, both with built-in wardrobes and Crittall-style floor-to-ceiling windows opening onto Juliet balconies with lovely rooftop views.

One of the most striking features of this property is the west-facing roof terrace which is accessed via a sliding Crittall-style glass door up a few stairs from the reception area.

The lower level of the flat boasts both a luxurious bathroom and a shower room.

## Devereux Road, London, SW11 6JR

APPROX. GROSS INTERNAL FLOOR AREA 917 SQ FT 85.1 SQ METRES (INCLUDES RESTRICTED HEAD HEIGHT)

Whilst every attempt has been made to ensure the accuracy of the floor plan contained here, measurements of doors, windows and rooms are approximate and no responsibility is taken for any error, omission or misstatement. These plans are for representation purposes only as defined by RICS Code of Measuring Practice and should be used as such by any prospective purchaser. Specifically no guarantee is given on the total square footage of the property if quoted on this plan. Any figure given is for initial guidance only and should not be relief on as a basis of valuation.