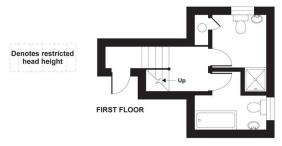

One of the most striking features of this property is the west-facing roof terrace which is accessed via a sliding Crittall-style glass door up a few stairs from the reception area.

The lower level of the flat boasts both a luxurious bathroom and a shower room.

## Devereux Road, London, SW11 6JR

APPROX. GROSS INTERNAL FLOOR AREA 917 SQ FT 85.1 SQ METRES (INCLUDES RESTRICTED HEAD HEIGHT)

Whilst every attempt has been made to ensure the accuracy of the floor plan contained here, measurements of doors, windows and rooms are approximate and no responsibility is taken for any error, omission or misstatement. These plans are for representation purposes only as defined by RICS Code of Measuring Practice and should be used as such by any prospective purchaser. Specifically no guarantee is given on the total square footage of the property if quoted on this plan. Any figure given is for initial guidance only and should not be relief on as a basis of valuation.