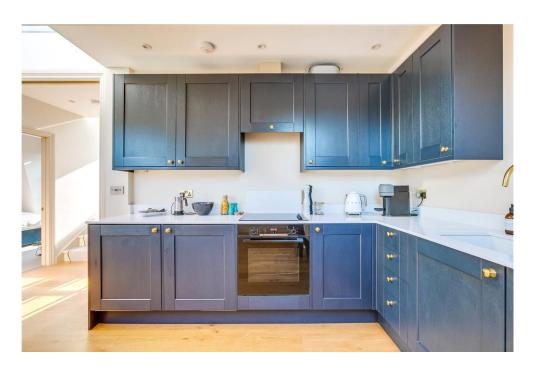

The majority of the living space is arranged over the top floor and has been cleverly designed to create two double bedrooms of equal size and an extremely large open-plan kitchen reception room, which makes the most of the lateral space, stretching to 28ft in width. The room is wonderfully bright thanks to the large Velux windows and the wooden floors, and an exposed brick wall adds to the character. There is plenty of space for both a dining table and comfortable seating. The kitchen itself has an excellent range of modern Shaker-style wall and base units with integrated appliances and white marble worksurfaces. The two double bedrooms are arranged on either side of the staircase, both with built-in wardrobes and Crittall-style floor-to-ceiling windows opening onto Juliet balconies with lovely rooftop views.