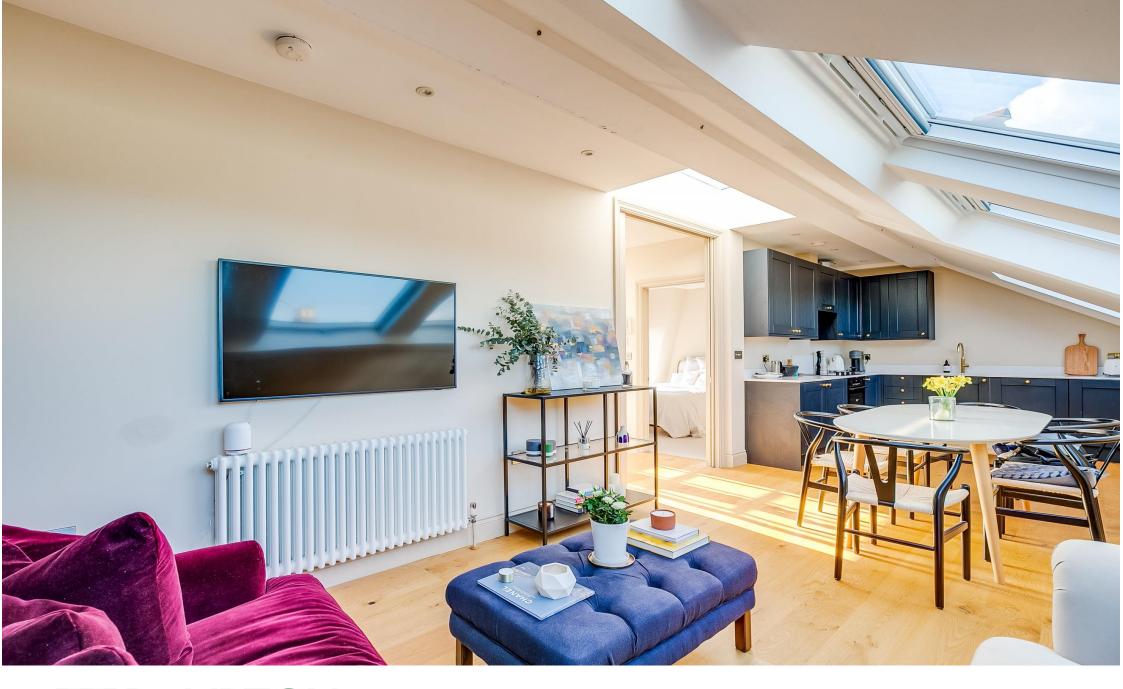

The majority of the living space is arranged over the top floor and has been cleverly designed to create two double bedrooms of equal size and an extremely large open-plan kitchen reception room, which makes the most of the lateral space, stretching to 28ft in width. The room is wonderfully bright thanks to the large Velux windows and the wooden floors, and an exposed brick wall adds to the character. There is plenty of space for both a dining table and comfortable seating. The kitchen itself has an excellent range of modern Shaker-style wall and base units with integrated appliances and white marble worksurfaces. The two double bedrooms are arranged on either side of the staircase, both with built-in wardrobes and Crittall-style floor-to-ceiling windows opening onto Juliet balconies with lovely rooftop views.

OPEN-PLAN KITCHEN RECEPTION

ROOM | TWO DOUBLE BEDROOMS |

BATHROOM | SHOWER ROOM |

ROOF TERRACE | SPLIT-LEVEL |

DOUBLE-FRONTED