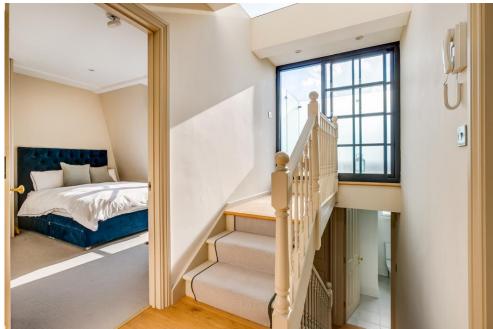

The majority of the living space is arranged over the top floor and has been cleverly designed to create two double bedrooms of equal size and an extremely large open-plan kitchen reception room, which makes the most of the lateral space, stretching to 28ft in width. The room is wonderfully bright thanks to the large Velux windows and the wooden floors, and an exposed brick wall adds to the character. There is plenty of space for both a dining table and comfortable seating. The kitchen itself has an excellent range of modern Shaker-style wall and base units with integrated appliances and white marble worksurfaces. The two double bedrooms are arranged on either side of the staircase, both with built-in wardrobes and Crittall-style floor-to-ceiling windows opening onto Juliet balconies with lovely rooftop views.

One of the most striking features of this property is the west-facing roof terrace which is accessed via a sliding Crittall-style glass door up a few stairs from the reception area.

The lower level of the flat boasts both a luxurious bathroom and a shower room.