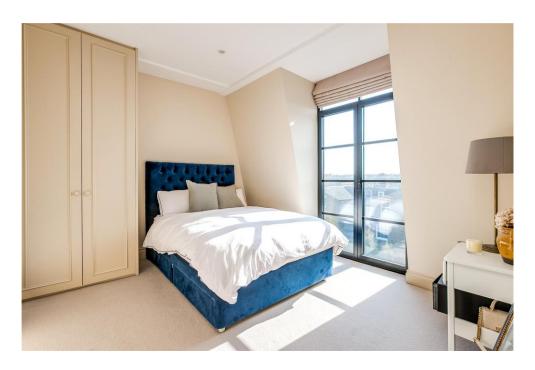

The majority of the living space is arranged over the top floor and has been cleverly designed to create two double bedrooms of equal size and an extremely large open-plan kitchen reception room, which makes the most of the lateral space, stretching to 28ft in width. The room is wonderfully bright thanks to the large Velux windows and the wooden floors, and an exposed brick wall adds to the character. There is plenty of space for both a dining table and comfortable seating. The kitchen itself has an excellent range of modern Shaker-style wall and base units with integrated appliances and white marble worksurfaces. The two double bedrooms are arranged on either side of the staircase, both with built-in wardrobes and Crittall-style floor-to-ceiling windows opening onto Juliet balconies with lovely rooftop views.