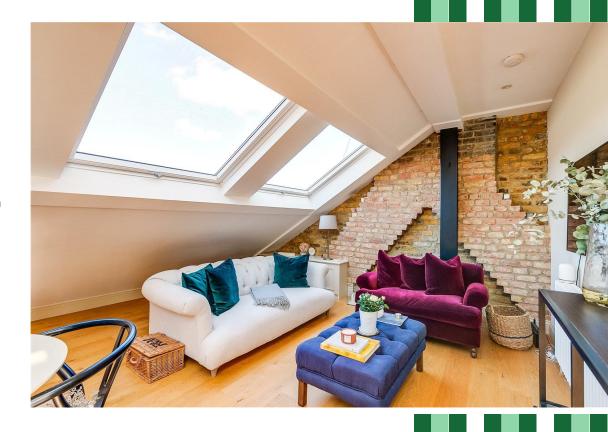

The majority of the living space is arranged over the top floor and has been cleverly designed to create two double bedrooms of equal size and an extremely large open-plan kitchen reception room, which makes the most of the lateral space, stretching to 28ft in width. The room is wonderfully bright thanks to the large Velux windows and the wooden floors, and an exposed brick wall adds to the character. There is plenty of space for both a dining table and comfortable seating. The kitchen itself has an excellent range of modern Shaker-style wall and base units with integrated appliances and white marble worksurfaces. The two double bedrooms are arranged on either side of the staircase, both with built-in wardrobes and Crittall-style floor-to-ceiling windows opening onto Juliet balconies with lovely rooftop views.

One of the most striking features of this property is the west-facing roof terrace which is accessed via a sliding Crittall-style glass door up a few stairs from the reception area.

The lower level of the flat boasts both a luxurious bathroom and a shower room.

OPEN-PLAN KITCHEN RECEPTION

ROOM | TWO DOUBLE BEDROOMS |

BATHROOM | SHOWER ROOM |

ROOF TERRACE | SPLIT-LEVEL |

DOUBLE-FRONTED