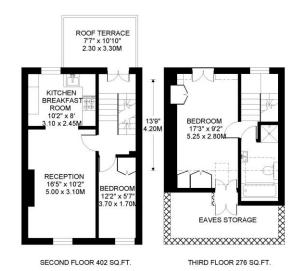

STORAGE

SHELGATE ROAD BATTERSEA LONDON SW11

APPROXIMATE INTERNAL FLOOR ( LIVING ) AREA

= 678 SQ.FT. / 63.0 SQ.M. APPROXIMATE ADDITIONAL AREAS

XXXX = 100 SQ.FT. / 9.3 SQ.M.

TOTAL AREAS SHOWN ON PLAN 778 SQ.FT. / 72.3 SQ.M.

COPYRIGHT

FLOORPLAN PRODUCED FOR "RAMPTON BASELEY" by www.floorplanners.co.uk

This plan is proposal control to the second of the plant of the second plants country in the plant plant of the second plants country in the plant plant plant plant plant plants are statement of fact. All measurements and area are approximate only, and have been repeared in accordance with the current edition of the RICS Code of Measuring Practice. Where a room has a sloping colling the offend the intensity of the plants and the plants are shown at foot every control plants.