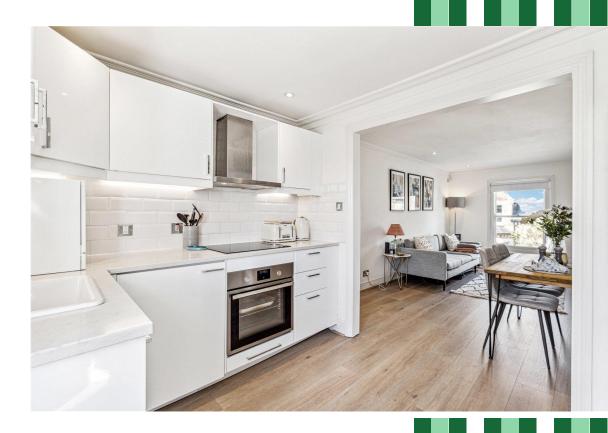

The reception room is arranged to the front of the first floor of the flat and is wonderfully bright thanks to the dual aspect sash windows. It boasts wooden floors, an elegant feature fireplace and hardwood flooring throughout. There is plenty of space for a dining table and the kitchen is to the rear with a window overlooking the gardens. The kitchen itself has a good range of contemporary wall and base units, fully integrated Siemens appliances and white marble worksurfaces. A bedroom with built-in cupboard is next to the reception room, which would also make an ideal study.