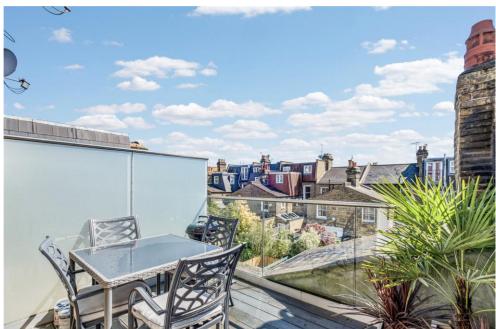

Stairs lead up to the second floor and the spacious principal bedroom with plenty of built-in wardrobes as well as the eaves storage and a Juliet balcony. A large bathroom with separate shower and bath is adjacent. On the half landing is access to the spacious, south-facing decked roof terrace.