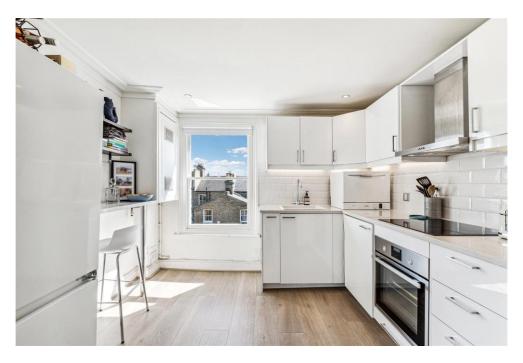

The reception room is arranged to the front of the first floor of the flat and is wonderfully bright thanks to the dual aspect sash windows. It boasts wooden floors, an elegant feature fireplace and hardwood flooring throughout. There is plenty of space for a dining table and the kitchen is to the rear with a window overlooking the gardens. The kitchen itself has a good range of contemporary wall and base units, fully integrated Siemens appliances and white marble worksurfaces. A bedroom with built-in cupboard is next to the reception room, which would also make an ideal study.