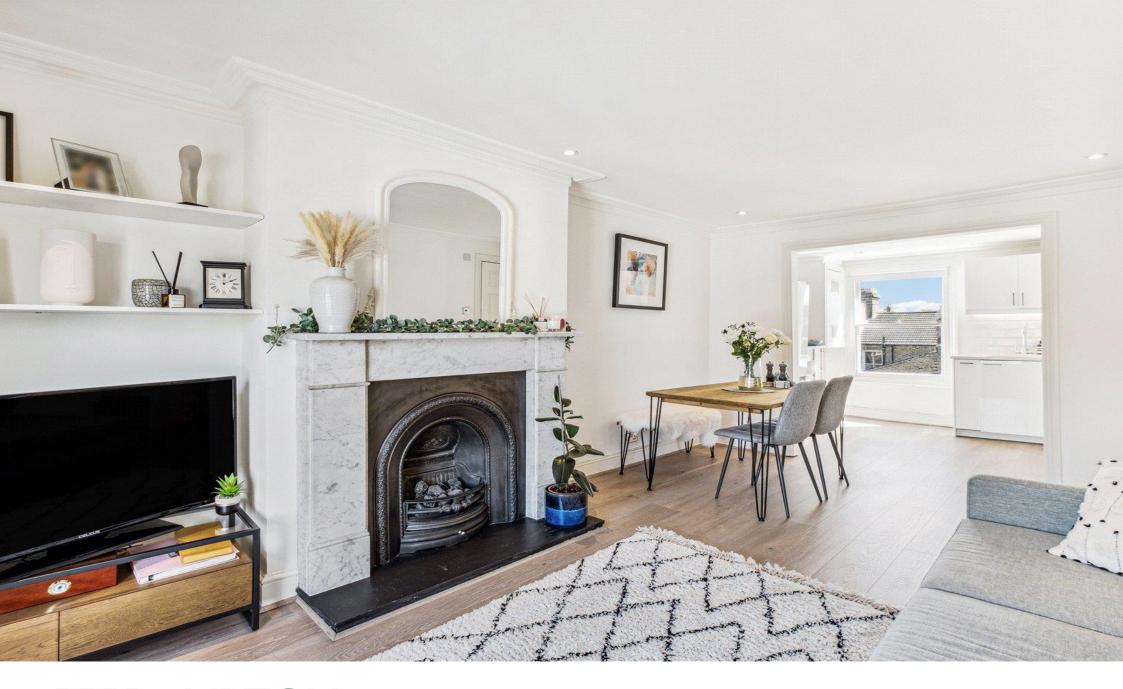

The reception room is arranged to the front of the first floor of the flat and is wonderfully bright thanks to the dual aspect sash windows. It boasts wooden floors, an elegant feature fireplace and hardwood flooring throughout. There is plenty of space for a dining table and the kitchen is to the rear with a window overlooking the gardens. The kitchen itself has a good range of contemporary wall and base units, fully integrated Siemens appliances and white marble worksurfaces. A bedroom with built-in cupboard is next to the reception room, which would also make an ideal study.

Stairs lead up to the second floor and the spacious principal bedroom with plenty of built-in wardrobes as well as the eaves storage and a Juliet balcony. A large bathroom with separate shower and bath is adjacent. On the half landing is access to the spacious, south-facing decked roof terrace.