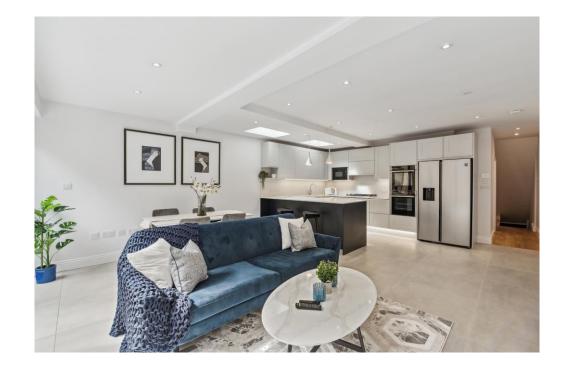

A generously proportioned open-plan kitchen / reception room is situated at the rear of the property, offering ample room for both a dining area and comfortable seating area. This room is incredibly bright, illuminated by skylights and expansive bi-fold doors spanning the full width of the property. The smart kitchen features a breakfast island, both wall and base units and fully integrated appliances. Bi-fold doors open onto a well maintained patioed garden, offering an ideal setting for alfresco dining and entertaining with plenty of space for outdoor furniture.

# OPEN-PLAN KITCHEN / RECEPTION ROOM | UTILITY | PATIO GARDEN