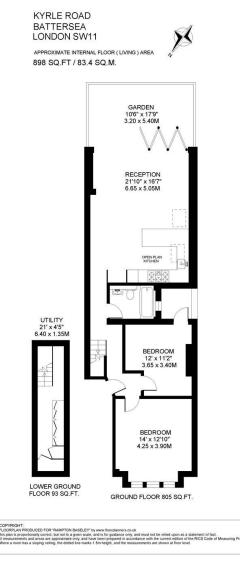

## SW11 / SHARE OF FREEHOLD

NESTLED ON ONE OF THE MOST SOUGHT-AFTER RESIDENTIAL STREETS 'BETWEEN THE COMMONS' IS THIS CHARMING TWO-BEDROOM GARDEN FLAT. OCCUPYING THE GROUND AND LOWER GROUND FLOORS OF A CONVERTED VICTORIAN BUILDING, THIS PROPERTY BOASTS APPROXIMATELY 898 SQ FT OF LIVING SPACE.

Additional convenient storage space and a utility room can be found on the lower ground floor of this remarkable property.