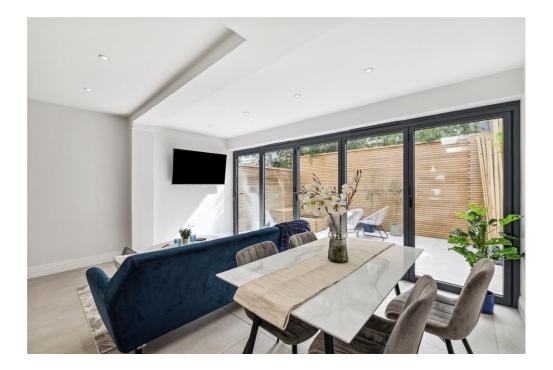

A generously proportioned open-plan kitchen / reception room is situated at the rear of the property, offering ample room for both a dining area and comfortable seating area. This room is incredibly bright, illuminated by skylights and expansive bi-fold doors spanning the full width of the property. The smart kitchen features a breakfast island, both wall and base units and fully integrated appliances. Bi-fold doors open onto a well maintained patioed garden, offering an ideal setting for alfresco dining and entertaining with plenty of space for outdoor furniture.

# OPEN-PLAN KITCHEN / RECEPTION ROOM | UTILITY | PATIO GARDEN