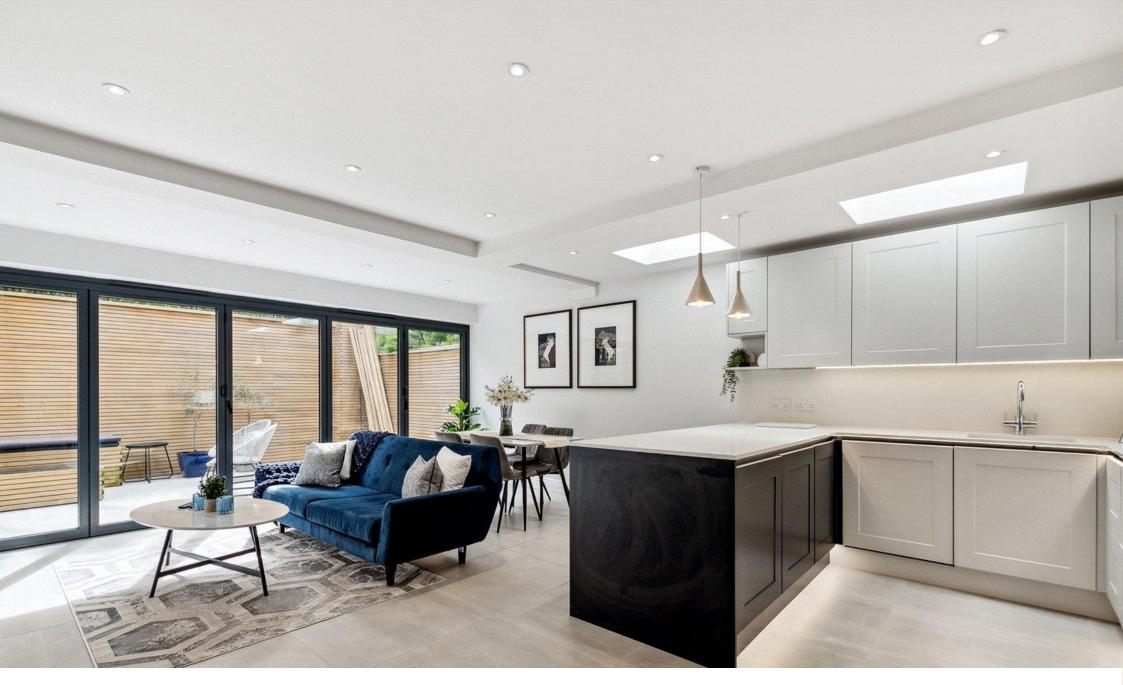

A generously proportioned open-plan kitchen / reception room is situated at the rear of the property, offering ample room for both a dining area and comfortable seating area. This room is incredibly bright, illuminated by skylights and expansive bi-fold doors spanning the full width of the property. The smart kitchen features a breakfast island, both wall and base units and fully integrated appliances. Bi-fold doors open onto a well maintained patioed garden, offering an ideal setting for alfresco dining and entertaining with plenty of space for outdoor furniture.

# OPEN-PLAN KITCHEN / RECEPTION ROOM | UTILITY | PATIO GARDEN