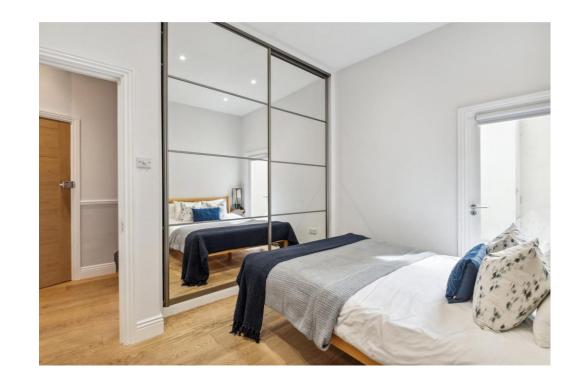

At the forefront of the property, are two bright and airy double bedrooms, both with wooden flooring and flooded with natural light.

Continuing through the hallway, you'll discover a contemporary family bathroom equipped with a bath and overhead shower.

## TWO GOOD-SIZED BEDROOMS | CONTEMPORARY FAMILY BATHROOM