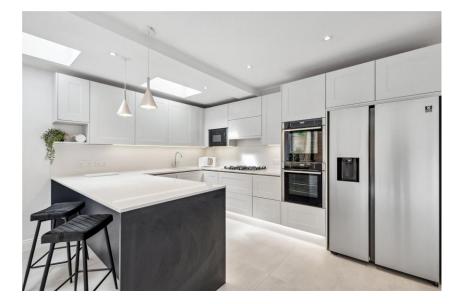

A generously proportioned open-plan kitchen / reception room is situated at the rear of the property, offering ample room for both a dining area and comfortable seating area. This room is incredibly bright, illuminated by skylights and expansive bi-fold doors spanning the full width of the property. The smart kitchen features a breakfast island, both wall and base units and fully integrated appliances. Bi-fold doors open onto a well maintained patioed garden, offering an ideal setting for alfresco dining and entertaining with plenty of space for outdoor furniture.

# OPEN-PLAN KITCHEN / RECEPTION ROOM | UTILITY | PATIO GARDEN