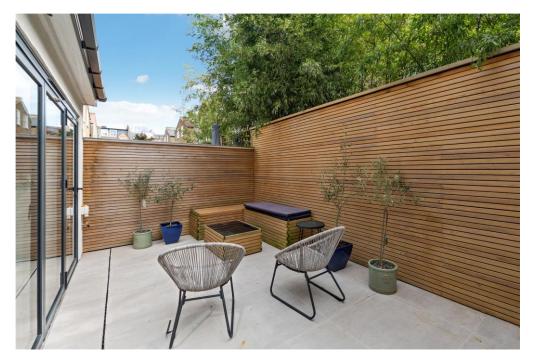

A generously proportioned open-plan kitchen / reception room is situated at the rear of the property, offering ample room for both a dining area and comfortable seating area. This room is incredibly bright, illuminated by skylights and expansive bi-fold doors spanning the full width of the property. The smart kitchen features a breakfast island, both wall and base units and fully integrated appliances. Bi-fold doors open onto a well maintained patioed garden, offering an ideal setting for alfresco dining and entertaining with plenty of space for outdoor furniture.

# OPEN-PLAN KITCHEN / RECEPTION ROOM | UTILITY | PATIO GARDEN