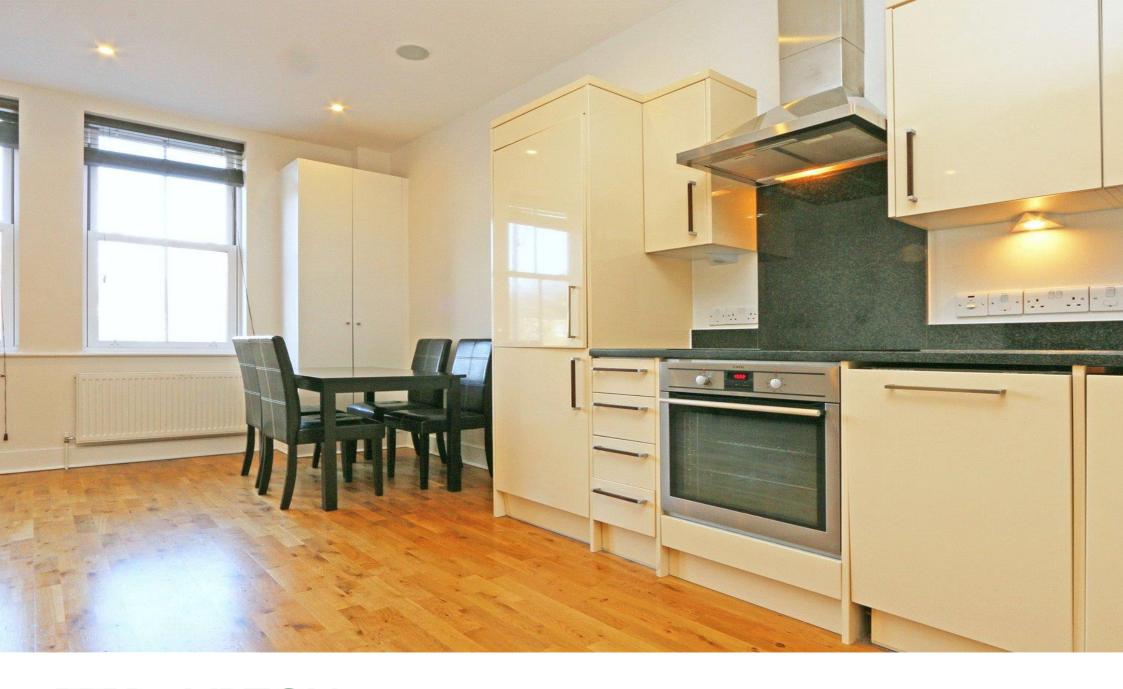

## STATION PARADE / SW12

A TWO DOUBLE BEDROOM FIRST FLOOR FLAT LOCATED ON THE BALHAM HIGH ROAD A SHORT WALK TO THE AMENITIES OF BALHAM AS WELL AS THE OVERGROUND AND TUBE.

A large and bright open plan kitchen / reception / dining room fitted with full appliances and ample storage.

EPC: C | Tax Band: C

OPEN PLAN KITCHEN | TWO DOUBE BEDROOMS | BATHROOM