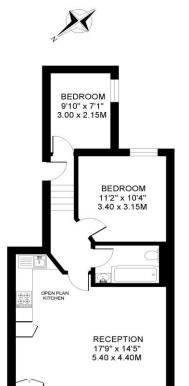

## STATION PARADE LONDON SW12

APPROXIMATE INTERNAL FLOOR (LIVING) AREA 577 SQ.FT / 53.6 SQ.M.

FIRST FLOOR

COPY TREAST: PRODUCE POR TRAMPTOR IDEALEY by www. Broyderiness.co.uk

ECOPY Light PRODUCE POR TRAMPTOR IDEALEY by www. Broyderiness.co.uk