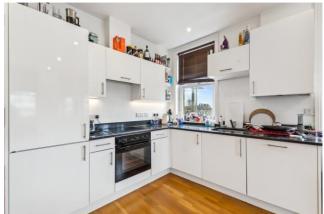

The bright and spacious open-plan kitchen reception room is arranged over the second floor and boasts wooden floors and large sash windows which flood the room with light thanks to its southerly aspect. The kitchen itself has a good range of white gloss wall and base units with fully integrated appliances. There is plenty of space for both a dining table and comfortable seating making the room ideal for modern day living and entertaining.