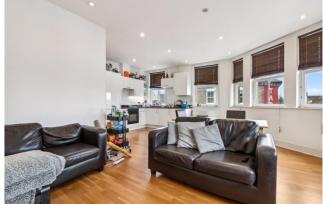

The bright and spacious open-plan kitchen reception room is arranged over the second floor and boasts wooden floors and large sash windows which flood the room with light thanks to its southerly aspect. The kitchen itself has a good range of white gloss wall and base units with fully integrated appliances. There is plenty of space for both a dining table and comfortable seating making the room ideal for modern day living and entertaining.