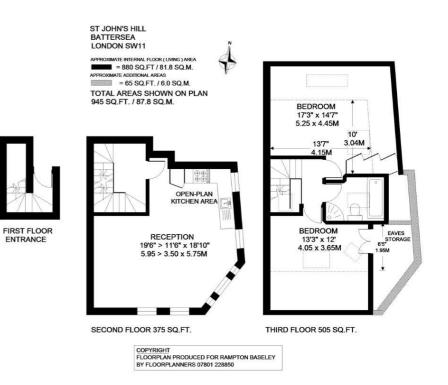

## CONVENIENTLY LOCATED ON ST JOHN'S HILL IN AN END-OF-TERRACE VICTORIAN CONVERSION, THIS SUPERB TWO-BEDROOM FLAT IS ARRANGED OVER THE SECOND AND THIRD FLOORS AND BENEFITS FROM EXCELLENT PROPORTIONS WITH A GOOD FEELING OF LIGHT AND SPACE THROUGHOUT.

The bright and spacious open-plan kitchen reception room is arranged over the second floor and boasts wooden floors and large sash windows which flood the room with light thanks to its southerly aspect. The kitchen itself has a good range of white gloss wall and base units with fully integrated appliances. There is plenty of space for both a dining table and comfortable seating making the room ideal for modern day living and entertaining.

Stairs lead up to the third floor and the two good-sized double bedrooms, both with built-in or eaves storage and again wonderfully bright thanks to large Velux windows. A bathroom with both bath and shower completes the accommodation.