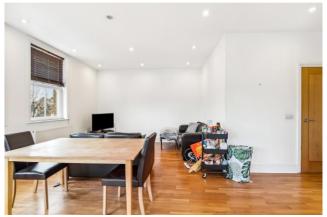

The bright and spacious open-plan kitchen reception room is arranged over the second floor and boasts wooden floors and large sash windows which flood the room with light thanks to its southerly aspect. The kitchen itself has a good range of white gloss wall and base units with fully integrated appliances. There is plenty of space for both a dining table and comfortable seating making the room ideal for modern day living and entertaining.