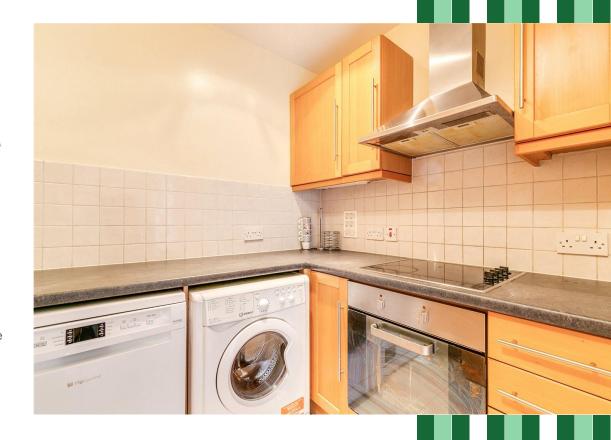

One of the best views in London. This lovely two-bedroom apartment is set on the fifth floor of Courtenay House and faces North, offering dramatic views across the London Skyline. There is a balcony off the reception room that enjoys sun most of the day with enough room for alfresco dining. Both bedrooms are of a similar, generous size and there is a large bathroom complete with a bathtub. The property boasts a fully fitted, modern, and spacious kitchen that includes a dishwasher.