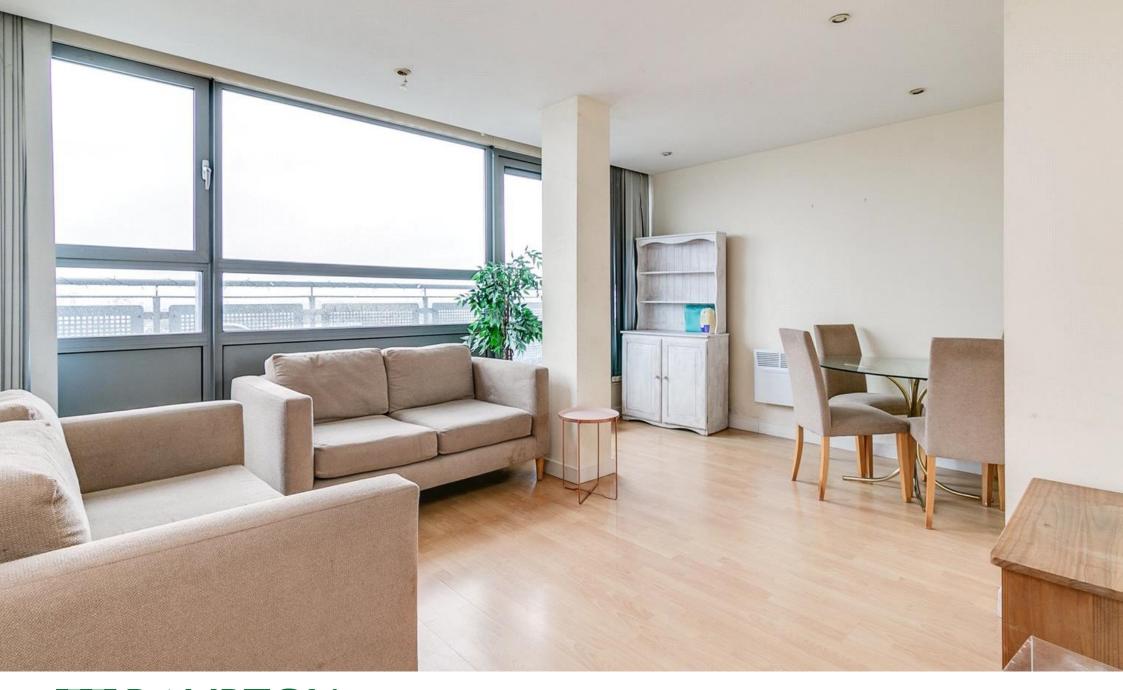

One of the best views in London. This lovely two-bedroom apartment is set on the fifth floor of Courtenay House and faces North, offering dramatic views across the London Skyline. There is a balcony off the reception room that enjoys sun most of the day with enough room for alfresco dining. Both bedrooms are of a similar, generous size and there is a large bathroom complete with a bathtub. The property boasts a fully fitted, modern, and spacious kitchen that includes a dishwasher.

TWO DOUBLE BEDROOMS | OPEN PLAN DINING/LIVING ROOM | BATHROOM | BALCONY | FIFTH FLOOR APARTMENT | FURNISHED

COURTENAY HOUSE **BRIXTON HILL LONDON SW2** 

APPROXIMATE INTERNAL FLOOR ( LIVING ) AREA 587 SQ.FT. / 54.5 SQ.M.