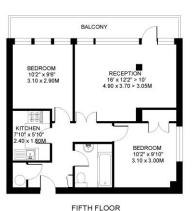

TWO DOUBLE BEDROOMS | OPEN PLAN DINING/LIVING ROOM | BATHROOM | BALCONY | FIFTH FLOOR APARTMENT | FURNISHED

COURTENAY HOUSE **BRIXTON HILL LONDON SW2** 

APPROXIMATE INTERNAL FLOOR ( LIVING ) AREA 587 SQ.FT. / 54.5 SQ.M.

COPYRIGHT:
FLOORFLAN PRODUCED FOR "RAMPTON BASELEY" by www.floorplanners.co.uk
This plan is proportionally correct, but not to a given scale, and as for guidance only, and must not be relied upon as a statement of fact.
This plan is proportionally correct, but not to a given scale, and as for guidance only, and must not be relied upon as a statement of fact.
This plan is proportionally correct but not be relied upon as a statement of fact.
Where a room has a sloping calling, the dotted line marks 1.5m fleight, and the measurements are shown as floor level.