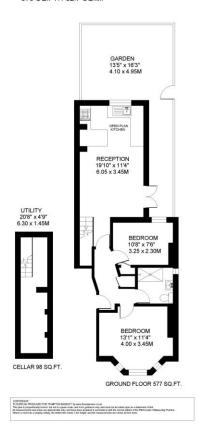

TWO DOUBLE BEDROOMS | OPEN
PLAN KITCHEN/RECEPTION ROOM |
BATHROOM | CELLAR | GARDEN |
AVAILABLE NOW |
FURNISHED/UNFURNISHED

APPROXIMATE INTERNAL FLOOR ( LIVING ) AREA 675 SQ.FT. / 62.7 SQ.M.

IMPORTANT: We would like to inform prospective purchasers that these sales particulars have been prepared as a general guide only. A detailed survey has not been carried out, nor the services, appliances and fittings tested. Room sizes should not be relied upon for furnishing purposes and are approximate. If floor plans are included, they are for guidance purposes only and may not be to scale. If there are any important matters likely to affect your decision to buy, please contact us before viewing the property.