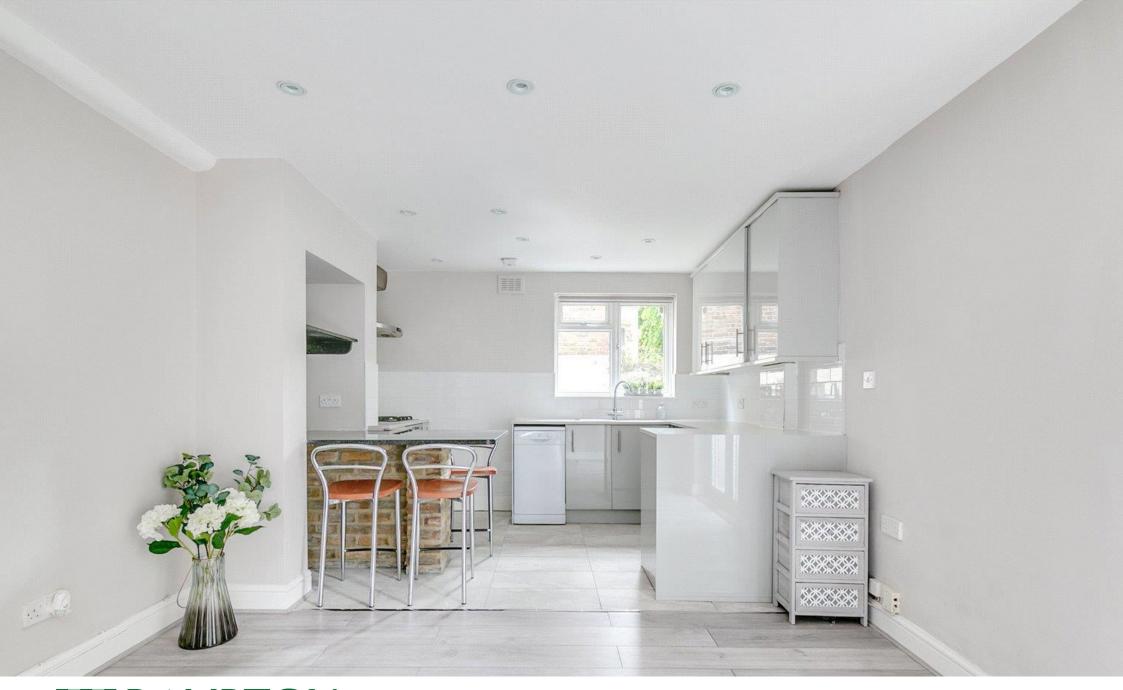

## A NEWLY REDECORATED TWO BEDROOM GARDEN FLAT PERFECT FOR A COUPLE OR FOR TWO PROFESSIONAL SHARERS.

Neutrally decorated throughout the property comprises two double bedrooms both with fitted wardrobes, a smart bathroom, a newly fitted open-plan kitchen/reception room with space for dining and doors opening onto a low maintenance garden. There is also the benefit of a cellar used as a utility room and perfect for additional storage or additional work space.

TWO DOUBLE BEDROOMS | OPEN
PLAN KITCHEN/RECEPTION ROOM |
BATHROOM | CELLAR | GARDEN |
AVAILABLE NOW |
FURNISHED/UNFURNISHED

APPROXIMATE INTERNAL FLOOR ( LIVING ) AREA 675 SQ.FT. / 62.7 SQ.M.

IMPORTANT: We would like to inform prospective purchasers that these sales particulars have been prepared as a general guide only. A detailed survey has not been carried out, nor the services, appliances and fittings tested. Room sizes should not be relied upon for furnishing purposes and are approximate. If floor plans are included, they are for guidance purposes only and may not be to scale. If there are any important matters likely to affect your decision to buy, please contact us before viewing the property.