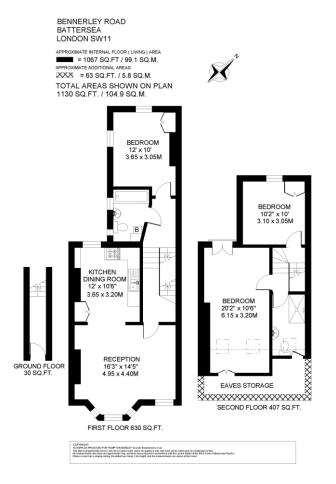

## A LIGHT AND SPACIOUS THREE DOUBLE BEDROOM SPLIT-LEVEL APARTMENT CONVENIENTLY LOCATED JUST OFF THE NORTHCOTE ROAD.

The property is neutrally decorated throughout and comprises large reception room with wooden floors, kitchen/ breakfast room with space for dining, three double bedrooms, bathroom with shower over the bath and second shower room.

**IMPORTANT**: We would like to inform prospective purchasers that these sales particulars have been prepared as a general guide only. A detailed survey has not been carried out, nor the services, appliances and fittings tested. Room sizes should not be relied upon for furnishing purposes and are approximate. If floor plans are included, they are for guidance purposes only and may not be to scale. If there are any important matters likely to affect your decision to buy, please contact us before viewing the property.