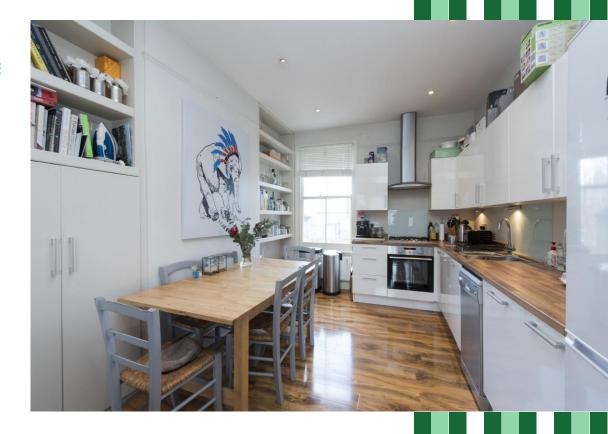

## A LIGHT AND SPACIOUS THREE DOUBLE BEDROOM SPLIT-LEVEL APARTMENT CONVENIENTLY LOCATED JUST OFF THE NORTHCOTE ROAD.

The property is neutrally decorated throughout and comprises large reception room with wooden floors, kitchen/ breakfast room with space for dining, three double bedrooms, bathroom with shower over the bath and second shower room.