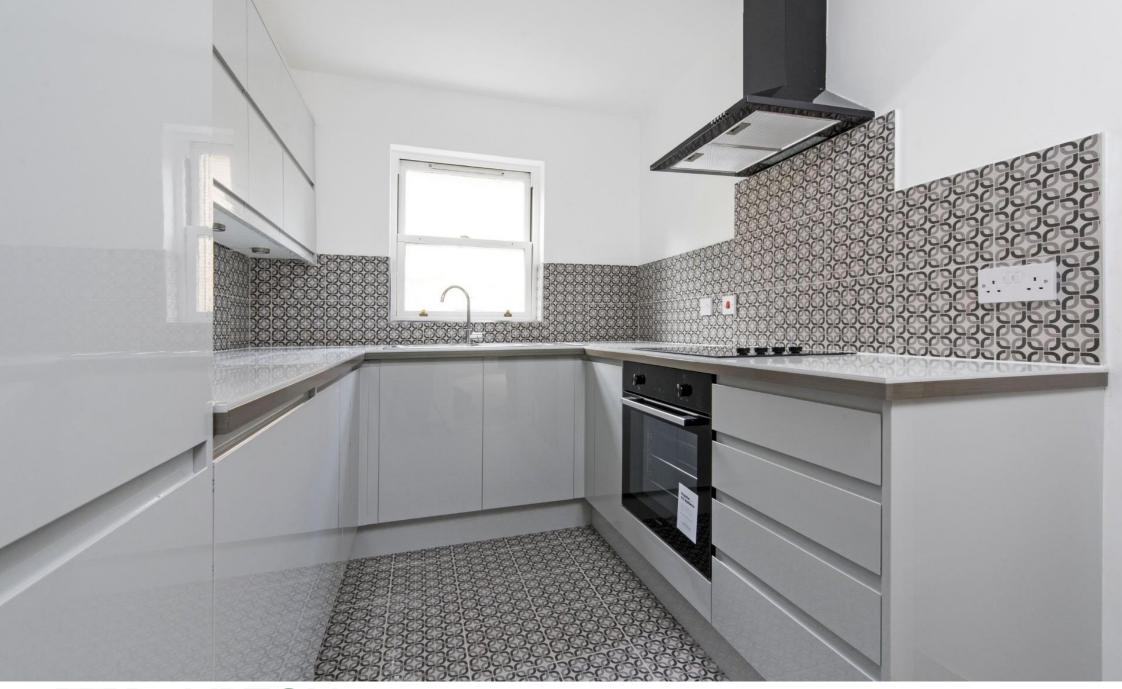

## A FABULOUS ONE BEDROOM APARTMENT THAT HAS BEEN FRESHLY DECORATED AND BENEFITING FROM NEW CARPETS.

This light and spacious first floor property comprises a smart fitted kitchen, a good-sized reception room, double bedroom and a shower room.

NEWLY DECORATED | DOUBLE
BEDROOM | RECEPTION ROOM |
KITCHEN | SHOWER ROOM |
UNFURNISHED | ALLOCATED OFFSTREET PARKING