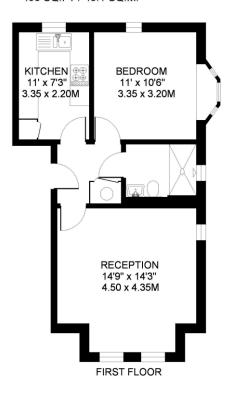

## ROWEN COURT BATTERSEA LONDON SW11

APPROXIMATE INTERNAL FLOOR (LIVING) AREA 496 SQ.FT / 46.1 SQ.M.

COPPRIGHT.

FLOOPELAN PRODUCED FOR "PLANFTON BASELEY" by www. floorplanners.co.uk.
This pine is preproducingly correct, but not to a given scale, and is for guidance only, and must not be relied upon as a silatement of lext.

All resourcements and series are approximate only, and have been prepared an accordance with the current extent of the FGIS Code of Measuring Practice.

Where a round has a large group daing. the letted in means 1.5 familing all, and for measurements are final failer bowl.