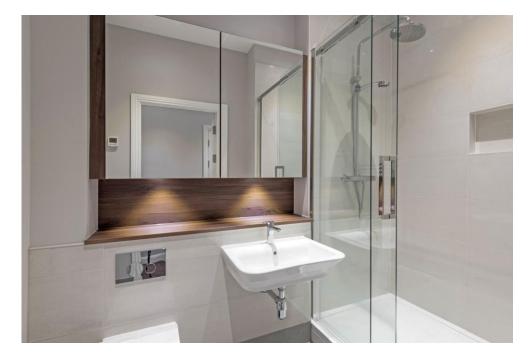

A large double bedroom with fitted wardrobes, shower room.

There is also a utility cupboard in the hallway housing a washing machine and tumble dryer.

A useful secure storage room, specifically for the apartment is located in the basement.

EPC Rating: B | Council Tax Band: C

DOUBLE BEDROOM | OPEN PLAN KITCHEN | RECEPTION ROOM | MODERN BATHROOM | WALK-IN SHOWER | UNFURNISHED