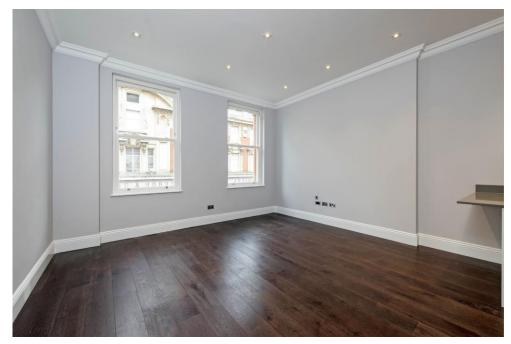

A large double bedroom with fitted wardrobes, shower room.

There is also a utility cupboard in the hallway housing a washing machine and tumble dryer.

A useful secure storage room, specifically for the apartment is located in the basement.