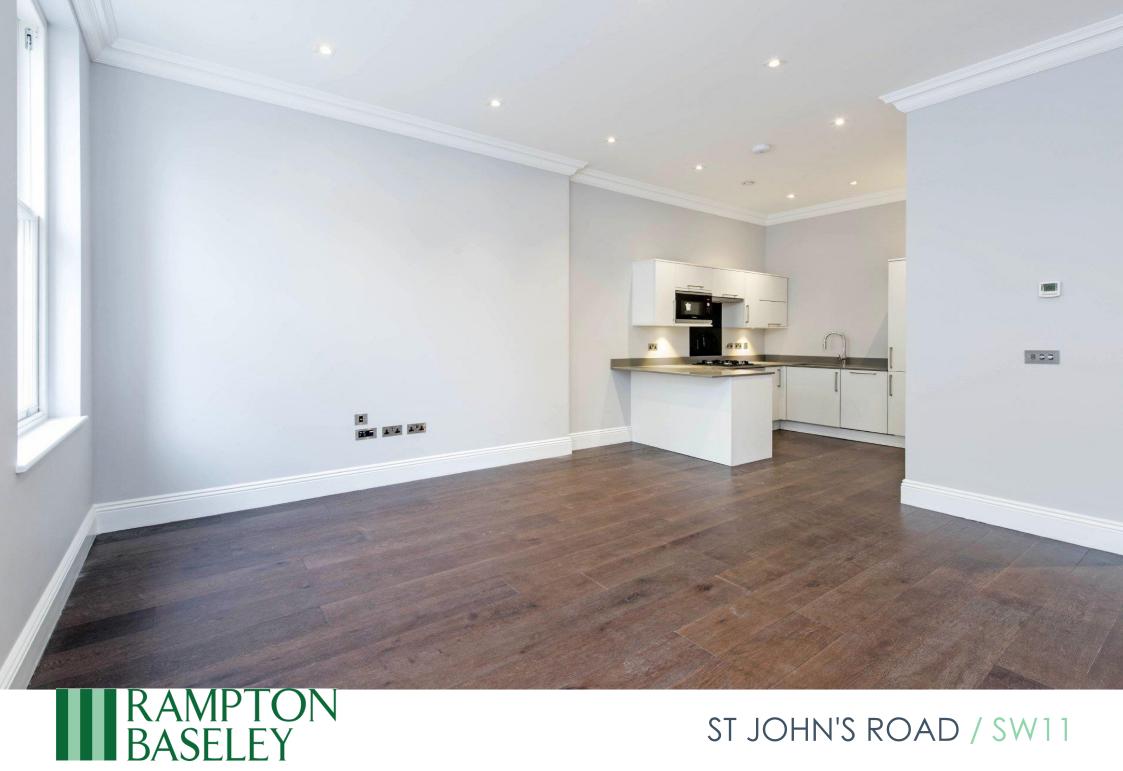

## SITUATED WITHIN THE ICONIC FORMER VICTORIAN DEPARTMENT STORE FRANCIS & SONS, THIS ONE BEDROOM APARTMENT HAS BEEN FINISHED TO AN EXTREMELY HIGH SPEC.

Neutrally decorated and benefiting from high ceilings the property comprises a spacious open-plan kitchen/reception room with wooden floors and underfloor heating.

EPC Rating: B | Council Tax Band: C

DOUBLE BEDROOM | OPEN PLAN KITCHEN | RECEPTION ROOM | MODERN BATHROOM | WALK-IN SHOWER | UNFURNISHED