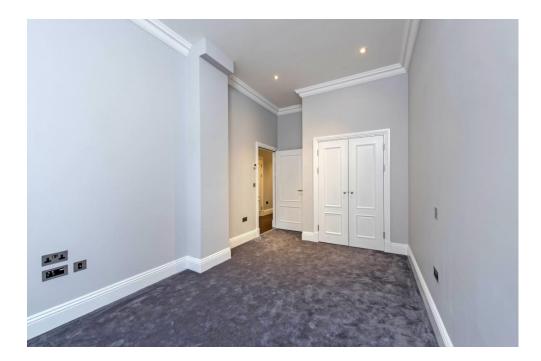

A large double bedroom with fitted wardrobes, shower room.

There is also a utility cupboard in the hallway housing a washing machine and tumble dryer.

A useful secure storage room, specifically for the apartment is located in the basement.