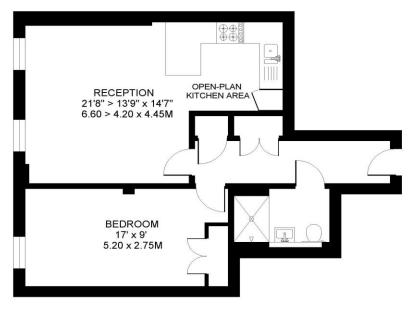

## FRANCIS HOUSE BATTERSEA LONDON SW11

APPROXIMATE INTERNAL FLOOR ( LIVING ) AREA 568 SQ.FT / 52.8 SQ.M.

SECOND FLOOR

COPYRIGHT:

COPYRIGH I: FLOORPLAN PRODUCED FOR "RAMPTON BASELEY" by www.floorplanners.co.uk This plan is proportionally correct, but not to a given scale, and is for guidance only, and must not be relied upon as a statement of fact. All measurements and areas are approximate only, and have been prepared in accordance with the current edition of the RICS Code of Measu Where a room has a sloping ceiling, the dotted line marks 1.5m height, and the measurements are shown at floor level.