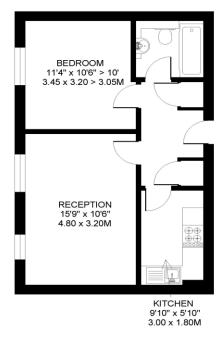

## ST PAUL'S COURT CLAPHAM LONDON SW4

APPROXIMATE INTERNAL FLOOR (LIVING) AREA 466 SQ.FT / 43.3 SQ.M.

FOURTH FLOOR

COPYRIGHT: FLOREPLAN PROCUCED FOR TRAMPTON BASELEY' by www.floorplanners.co.uk This pite is propertionally correct, but not to a given a seal, and is for guidance only, and must not be relied upon as a statement of fact. We inscurements and mean are appropriate only, and how been prepared in accordance with the current edition of the RICS Code of Measuring Practice.