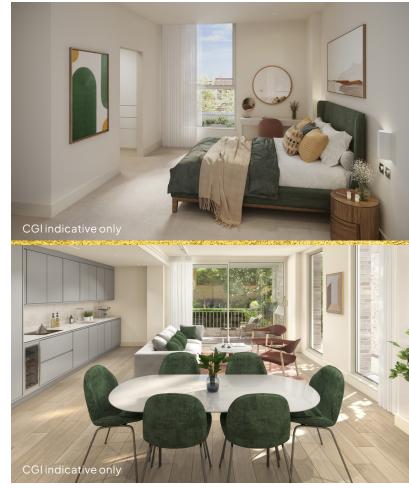

# SPECIFICATION & AMENTITIES

Each apartment boasts high ceilings and floor-to-ceiling windows, creating an expansive ambiance. Private balconies and meticulously landscaped communal spaces provide opportunities for outdoor living. The residences are equipped with top-tier insulation, advanced heating systems, and feature 'Comfort Cooling,' ensuring energy efficiency and climate control, enhancing an already highly desirable lifestyle at Clapham Quarter.

Kitchens are inclusive of Italian-designed contemporary units with handle-less doors, Siemens integrated appliances, and a Quooker Pro3 kitchen boiler tap. Separate utility room/cupboard houses a Siemens washer/dryer. The development offers a smart integrated concierge service with delivery lockers, ensuring residents stay informed through a mobile app notification and secure door entry