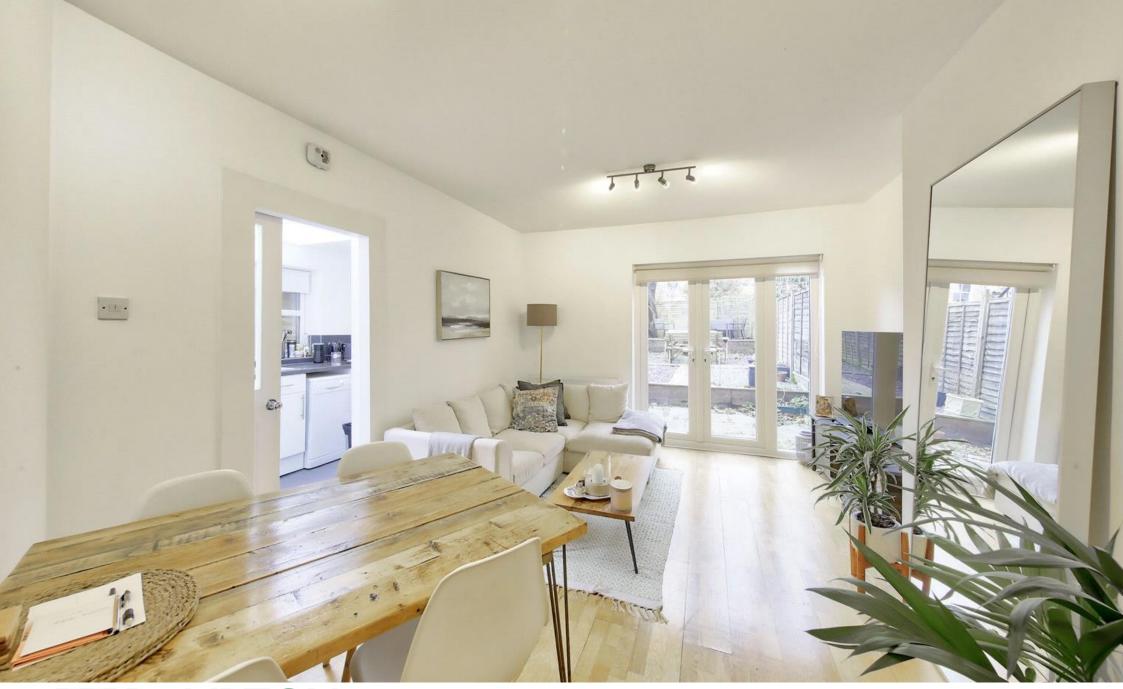

## CAMBRAY ROAD / SW12

LOCATED ON A SOUGHT-AFTER RESIDENTIAL STREET, CLOSE TO TOOTING COMMON IS THIS FANTASTIC TWO-BEDROOM GROUND FLOOR GARDEN FLAT.

The property features neutral décor throughout, comprising a generously sized reception room with plenty of space for both a dining area and comfortable seating area, a well-appointed kitchen, two double bedrooms and a family bathroom with a bath and overhead shower.

A good-sized garden can also be accessed via the reception room and provides a great space for alfresco dining and entertaining.

This superb flat can be found on Cambray Road. There is a large selection of shops, bars and restaurants nearby in Balham, additionally, transport can be found close by at Balham Station offering both Overground and Underground (the Northern Line) services. The open spaces of Tooting Common are also within easy reach.