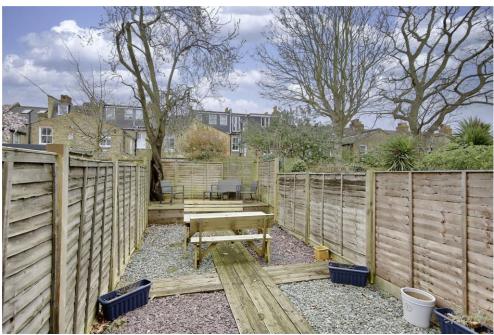

A good-sized garden can also be accessed via the reception room and provides a great space for alfresco dining and entertaining.

This superb flat can be found on Cambray Road. There is a large selection of shops, bars and restaurants nearby in Balham, additionally, transport can be found close by at Balham Station offering both Overground and Underground (the Northern Line) services. The open spaces of Tooting Common are also within easy reach.