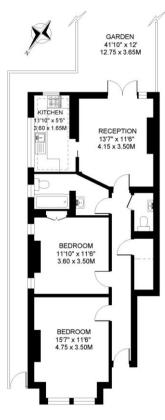

## CAMBRAY ROAD LONDON SW12

APPROXIMATE INTERNAL FLOOR (LIVING) AREA 766 SQ.FT / 71.2 SQ.M.

**GROUND FLOOR** 

COPYRIGHT:

CLOCULUD For YMANTON MALE I'V WAS PROPOSED AND TO SERVICE AND THE PROPOSED AND

**IMPORTANT:** We would like to inform prospective purchasers that these sales particulars have been prepared as a general guide only. A detailed survey has not been carried out, nor the services, appliances and fittings tested. Room sizes should not be relied upon for furnishing purposes and are approximate. If floor plans are included, they are for guidance purposes only and may not be to scale. If there are any important matters likely to affect your decision to buy, please contact us before viewing the property.