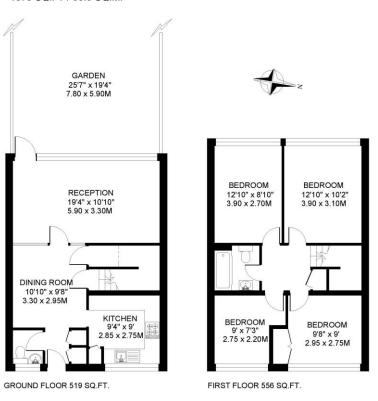

#### WINDERS ROAD BATTERSEA LONDON SW11

APPROXIMATE INTERNAL FLOOR (LIVING) AREA 1075 SQ.FT / 99.9 SQ.M.

COPYRIGHT: FLOORVAA PRODUCED FOR TSUMPTON SWEED? If years instruments of all ALL ORVAA PRODUCED FOR TSUMPTON SWEED AND A PROVIDENT OF A SWEED AND A SWEED AND A SWEED AND A A Resourcement and areas a segretation and a value has how properties in a conclusion with the current edites of the RCS Code of Messuring Predice. Where a nom has a stepsing only, the dotted fee maks 1 SM hardway and the messurements are shown at floor level.