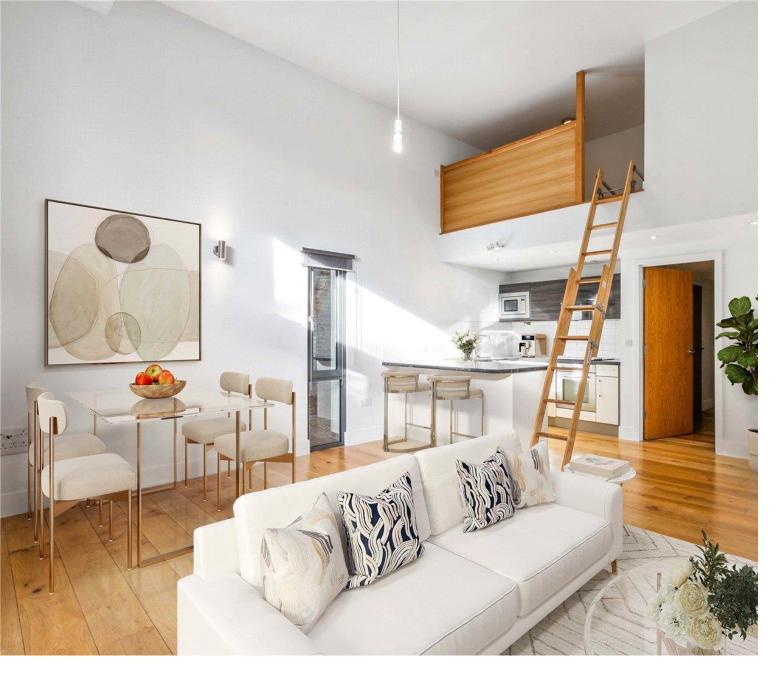

The entrance hallway opens onto the stunning, open-plan kitchen/living room. Featuring wooden floors, impressive ceiling heights and floor-to-ceiling glass doors that flood the room with an abundance of natural light and open out to the first garden, perfect for al fresco dining and entertaining. The kitchen itself is finished with contemporary wall and base units and integrated appliances, as well as a unique mezzanine storage level above.