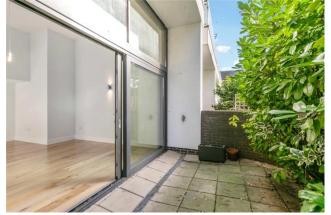

The entrance hallway opens onto the stunning, open-plan kitchen/living room. Featuring wooden floors, impressive ceiling heights and floor-to-ceiling glass doors that flood the room with an abundance of natural light and open out to the first garden, perfect for al fresco dining and entertaining. The kitchen itself is finished with contemporary wall and base units and integrated appliances, as well as a unique mezzanine storage level above.

The light and airy feel continues in the bedroom which benefits from built-in wardrobes and access out to the second, lovely garden. A modern bathroom, builtin storage and off-street parking complete this delightful property.