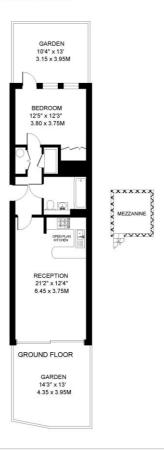

JUST A TEN-MINUTE WALK AWAY FROM THE GLORIOUS OPEN-SPACES OF RICHMOND PARK, THIS INCREDIBLE ONE-BEDROOM FLAT OFFERS APPROXIMATELY 534 SQ FT OF RECENTLY REDECORATED ACCOMMODATION AS WELL AS THE SUPERB BENEFIT OF TWO BEAUTIFUL GARDENS.

The entrance hallway opens onto the stunning, open-plan kitchen/living room. Featuring wooden floors, impressive ceiling heights and floor-to-ceiling glass doors that flood the room with an abundance of natural light and open out to the first garden, perfect for al fresco dining and entertaining. The kitchen itself is finished with contemporary wall and base units and integrated appliances, as well as a unique mezzanine storage level above.

The light and airy feel continues in the bedroom which benefits from built-in wardrobes and access out to the second, lovely garden. A modern bathroom, builtin storage and off-street parking complete this delightful property.