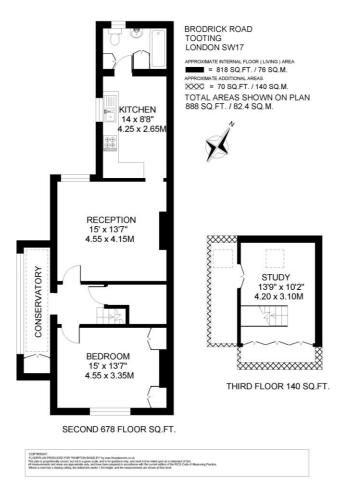

BRODRICK ROAD, SW17

/ SHARE OF FREEHOLD

SITUATED ON THE TOP FLOOR OF A CONVERTED END OF TERRACE HOUSE CLOSE TO WANDSWORTH COMMON IS THIS SUPERB SPILT LEVEL TWO-BEDROOM FLAT. MEASURING APPROXIMATELY 818 SQUARE FEET THE PROPERTY BOASTS GOOD PROPORTIONS AND A GREAT SENSE OF NATURAL LIGHT THROUGHOUT.

To the front of the property is a light and spacious bedroom, with a large window and built-in wardrobes. A bright conservatory area with storage if located off the central hall. A bright reception room is centrally located, boasting a large sash window, a period feature fireplace and bespoke built-in cabinetry. Towards the rear is an eat in kitchen fitted with plenty of wall and base units, modern integrated appliances and smart wooden work surfaces. A bathroom with a shower over bath and built-in storage completes the second floor, and above is a study/second bedroom with ample eaves storage.