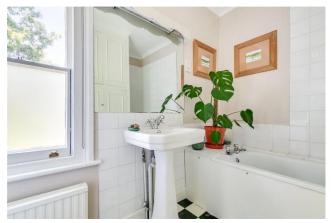

To the front of the property is a light and spacious bedroom, with a large window and built-in wardrobes. A bright conservatory area with storage if located off the central hall. A bright reception room is centrally located, boasting a large sash window, a period feature fireplace and bespoke built-in cabinetry. Towards the rear is an eat in kitchen fitted with plenty of wall and base units, modern integrated appliances and smart wooden work surfaces. A bathroom with a shower over bath and built-in storage completes the second floor, and above is a study/second bedroom with ample eaves storage.