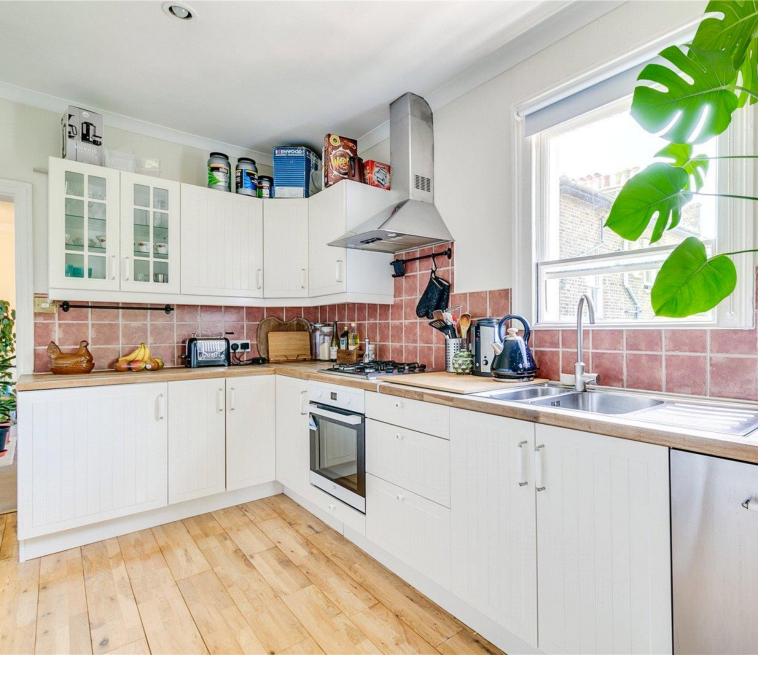

To the front of the property is a light and spacious bedroom, with a large window and built-in wardrobes. A bright conservatory area with storage if located off the central hall. A bright reception room is centrally located, boasting a large sash window, a period feature fireplace and bespoke built-in cabinetry. Towards the rear is an eat in kitchen fitted with plenty of wall and base units, modern integrated appliances and smart wooden work surfaces. A bathroom with a shower over bath and built-in storage completes the second floor, and above is a study/second bedroom with ample eaves storage.