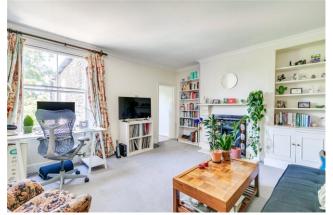

To the front of the property is a light and spacious bedroom, with a large window and built-in wardrobes. A bright conservatory area with storage if located off the central hall. A bright reception room is centrally located, boasting a large sash window, a period feature fireplace and bespoke built-in cabinetry. Towards the rear is an eat in kitchen fitted with plenty of wall and base units, modern integrated appliances and smart wooden work surfaces. A bathroom with a shower over bath and built-in storage completes the second floor, and above is a study/second bedroom with ample eaves storage.