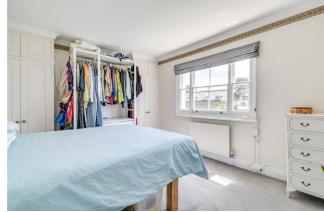

To the front of the property is a light and spacious bedroom, with a large window and built-in wardrobes. A bright conservatory area with storage if located off the central hall. A bright reception room is centrally located, boasting a large sash window, a period feature fireplace and bespoke built-in cabinetry. Towards the rear is an eat in kitchen fitted with plenty of wall and base units, modern integrated appliances and smart wooden work surfaces. A bathroom with a shower over bath and built-in storage completes the second floor, and above is a study/second bedroom with ample eaves storage.