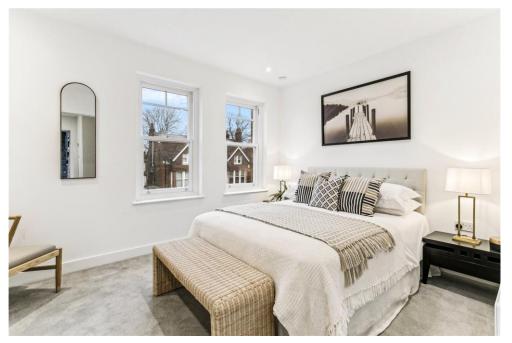

The entrance hallway leads first to the two lovely double bedrooms. Finished with contemporary, neutral décor, the principal also benefits from original sash windows that provide an abundance of natural light to the room. Across the hallway is the luxurious bathroom, adjacent to which is a huge storage cupboard.