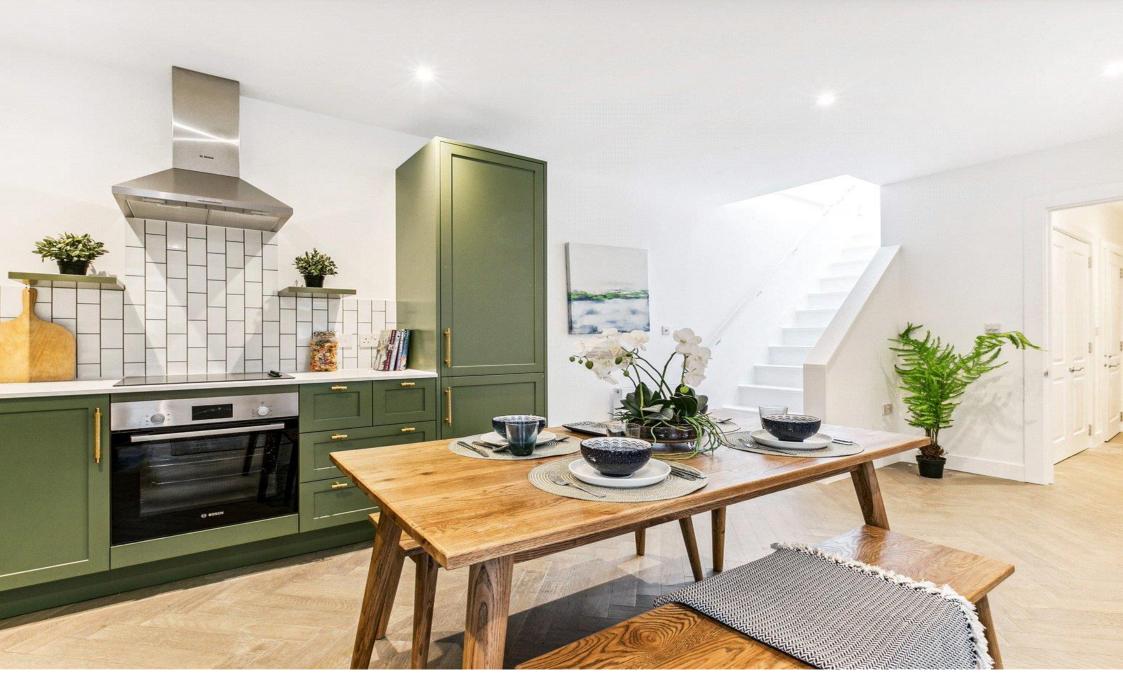

To the rear of the property is the gorgeous, dual aspect kitchen/living room. The beautifully designed, light-filled space benefits from the building's period sash windows, excellent proportions, and polished, modern styling. The bespoke, handmade kitchen features plenty of contemporary wall and base units with fully integrated appliances and Corian worksurfaces. Stairs lead up and out onto the tremendous, southerly aspect roof terrace. The expansive space has far reaching views and provides a very special area for al fresco dining and entertaining as well as gardening.