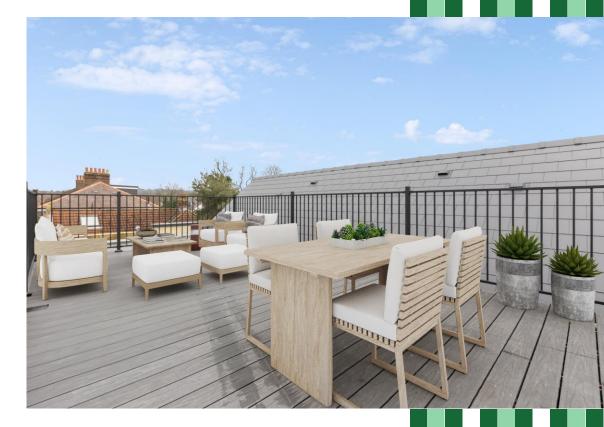

To the rear of the property is the gorgeous, dual aspect kitchen/living room. The beautifully designed, light-filled space benefits from the building's period sash windows, excellent proportions, and polished, modern styling. The bespoke, handmade kitchen features plenty of contemporary wall and base units with fully integrated appliances and Corian worksurfaces. Stairs lead up and out onto the tremendous, southerly aspect roof terrace. The expansive space has far reaching views and provides a very special area for al fresco dining and entertaining as well as gardening.