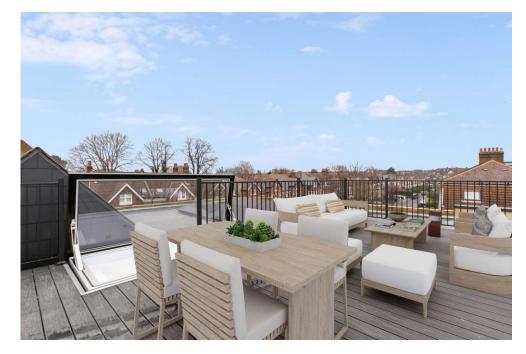

To the rear of the property is the gorgeous, dual aspect kitchen/living room. The beautifully designed, light-filled space benefits from the building's period sash windows, excellent proportions, and polished, modern styling. The bespoke, handmade kitchen features plenty of contemporary wall and base units with fully integrated appliances and Corian worksurfaces. Stairs lead up and out onto the tremendous, southerly aspect roof terrace. The expansive space has far reaching views and provides a very special area for al fresco dining and entertaining as well as gardening.

Completing this superb home is a generous communal garden that provides not only a central feature to the whole development but also a further option for outdoor living.

Every apartment in this fantastic, energy-efficient development benefits from double or triple glazing and has been built using highly insulated materials. Heating is thermostatically controlled, and all flats feature air source heat pumps.