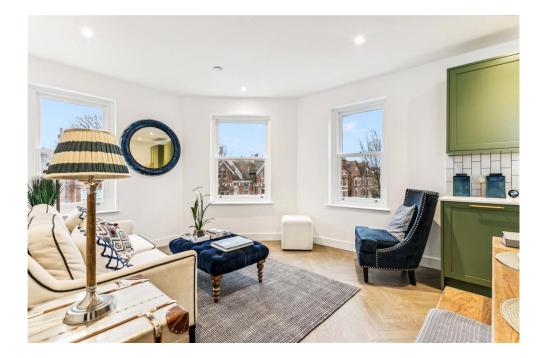

To the rear of the property is the gorgeous, dual aspect kitchen/living room. The beautifully designed, light-filled space benefits from the building's period sash windows, excellent proportions, and polished, modern styling. The bespoke, handmade kitchen features plenty of contemporary wall and base units with fully integrated appliances and Corian worksurfaces. Stairs lead up and out onto the tremendous, southerly aspect roof terrace. The expansive space has far reaching views and provides a very special area for al fresco dining and entertaining as well as gardening.