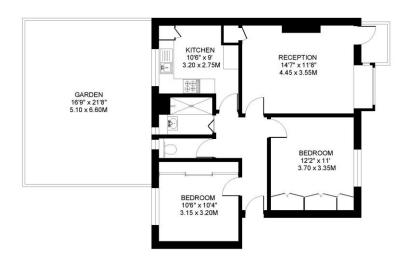

## ST JAMES' CLOSE LONDON SW17

APPROXIMATE INTERNAL FLOOR (LIVING) AREA 673 SQ.FT. / 52.5 SQ.M.

**GROUND FLOOR** 

COPPRIGHT:

**IMPORTANT**: We would like to inform prospective purchasers that these sales particulars have been prepared as a general guide only. A detailed survey has not been carried out, nor the services, appliances and fittings tested. Room sizes should not be relied upon for furnishing purposes and are approximate. If floor plans are included, they are for guidance purposes only and may not be to scale. If there are any important matters likely to affect your decision to buy, please contact us before viewing the property.