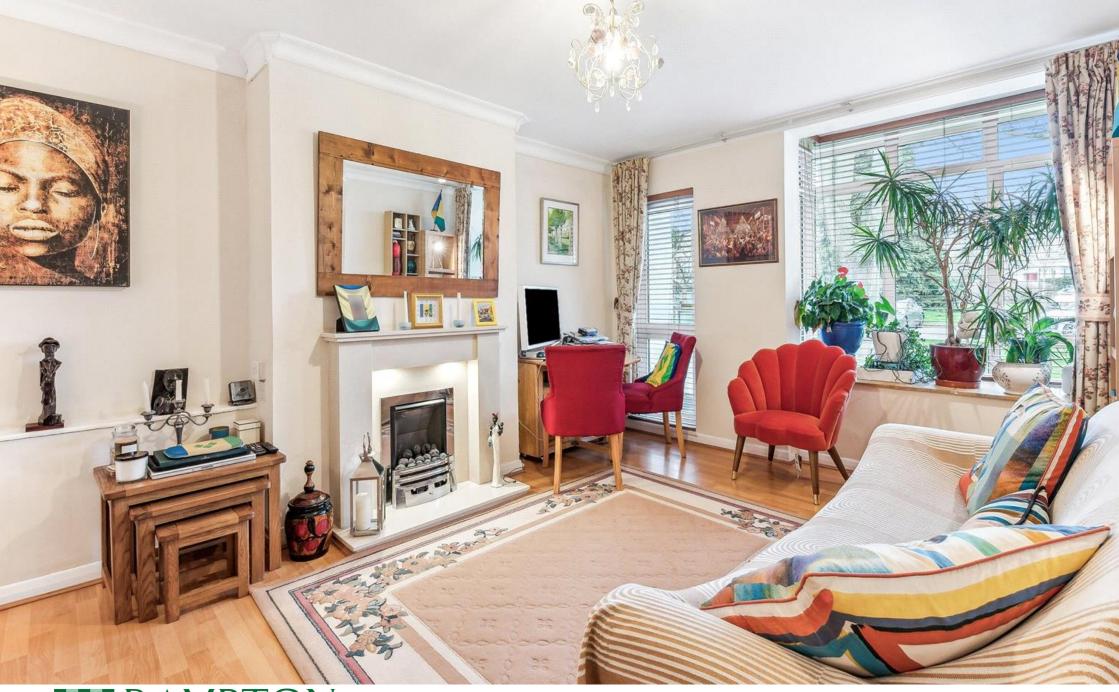

## SW17 / LEASEHOLD

AN ATTRACTIVE AND WELL-PRESENTED TWO BEDROOM FLAT WITH A PRIVATE GARDEN ARRANGED OVER THE GROUND FLOOR OF A MODERN PURPOSE BUILT BLOCK A STONE'S THROW FROM WANDSWORTH COMMON.

Accommodation comprises a bright, airy reception room with a working gas fireplace, wooden flooring and ample room to sit and eat, two double bedrooms, both with fitted storage, a modern bathroom and kitchen with a range of fitted wall and base units and an attractive view over the garden to the rear.