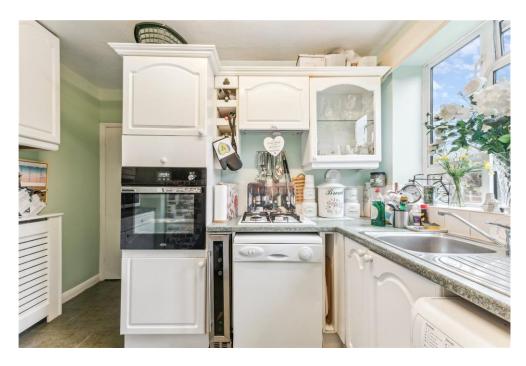

## SW17 / LEASEHOLD

AN ATTRACTIVE AND WELL-PRESENTED TWO BEDROOM FLAT WITH A PRIVATE GARDEN ARRANGED OVER THE GROUND FLOOR OF A MODERN PURPOSE BUILT BLOCK A STONE'S THROW FROM WANDSWORTH COMMON.

Accommodation comprises a bright, airy reception room with a working gas fireplace, wooden flooring and ample room to sit and eat, two double bedrooms, both with fitted storage, a modern bathroom and kitchen with a range of fitted wall and base units and an attractive view over the garden to the rear.