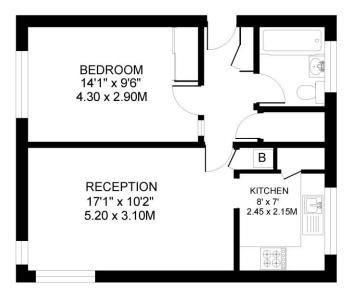

## LOCATED WITHIN A SHORT WALK TO BALHAM UNDERGROUND STATION IS THIS LOVELY ONE-BEDROOM FLAT MEASURING APPROXIMATELY 496 SQ FT.

The bright and airy reception room, featuring a double aspect window that provides an abundance of natural light comfortably allows for both living and dining space. The kitchen is complete with wall and base units and offers plenty of storage space.

The spacious double bedroom found adjacent to the reception room, also benefits from plenty of natural light and its size allows for a flexible arrangement of the bed and ample storage. The bathroom is located opposite the bedroom.

## LITTLE DIMMOCKS LONDON SW12

APPROXIMATE INTERNAL FLOOR (LIVING) AREA 496 SQ.FT / 46.1 SQ.M.

## SECOND FLOOR

COPYRIGHT: FLOORPLAN PRODUCED FOR "RAMPTON BASELEY" by www.floorplanners.co.u

This plan is proportionally correct, but not to a given scale, and is for guidance only, and must not be relied upon as a statement of fact. All measurements and areas are approximate only, and have been reparated in accordance with the current edition of the RICS Code of Measuring Pract Where a room has a sloping ceiling, the dotted line marks 1.5m height, and the measurements are shown at floor level.