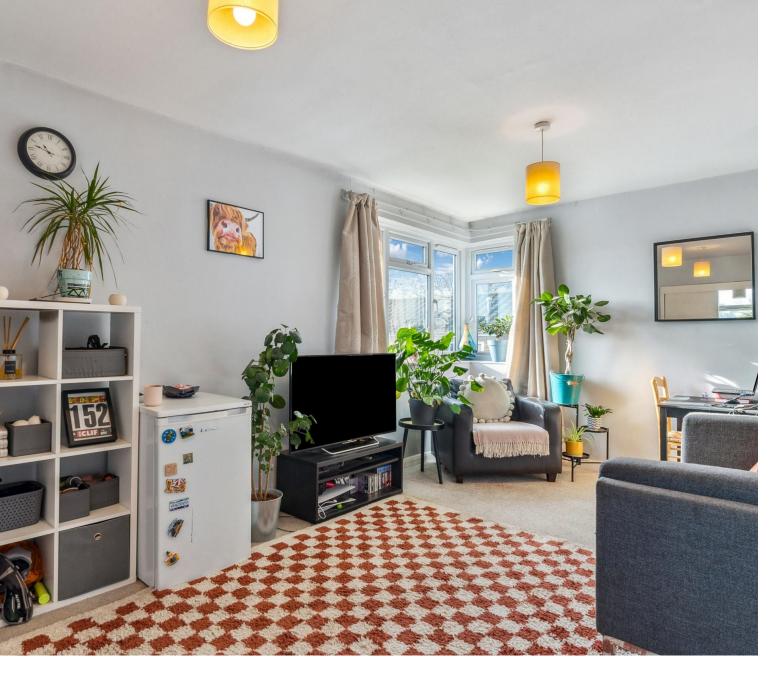

## LOCATED WITHIN A SHORT WALK TO BALHAM UNDERGROUND STATION IS THIS LOVELY ONE-BEDROOM FLAT MEASURING APPROXIMATELY 496 SQ FT.

The bright and airy reception room, featuring a double aspect window that provides an abundance of natural light comfortably allows for both living and dining space. The kitchen is complete with wall and base units and offers plenty of storage space.

The spacious double bedroom found adjacent to the reception room, also benefits from plenty of natural light and its size allows for a flexible arrangement of the bed and ample storage. The bathroom is located opposite the bedroom.