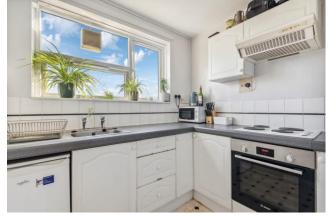

## LOCATED WITHIN A SHORT WALK TO BALHAM UNDERGROUND STATION IS THIS LOVELY ONE-BEDROOM FLAT MEASURING APPROXIMATELY 496 SQ FT.

The bright and airy reception room, featuring a double aspect window that provides an abundance of natural light comfortably allows for both living and dining space. The kitchen is complete with wall and base units and offers plenty of storage space.