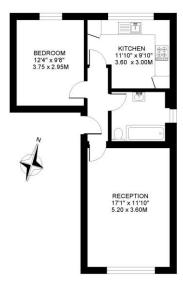

## ST ANDREWS COURT WANDSWORTH **LONDON SW18**

APPROXIMATE INTERNAL FLOOR (LIVING) AREA 544 SQ.FT / 50.5 SQ.M.

SECOND EL COE

COPYRIGHT:

FLOORY APPRODUCED FOR TRAMPTON BASELEY' by www.floorplanners.co.uk

APPRODUCED FOR TRAMPTON BASELEY' by www.floorplanners.co.uk

FLOORY APPRODUCED FOR TRAMPTON BASELEY

FLOORY APPRODUCED FOR TRAMPTON BA