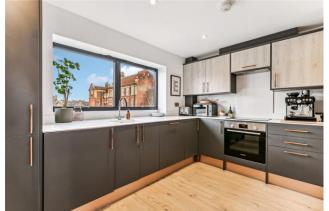

The bright and airy contemporary kitchen is found at the rear of the property and is finished with plenty of wall and base units and integrated appliances. A paved communal garden also offers a lovely option for al fresco dining.