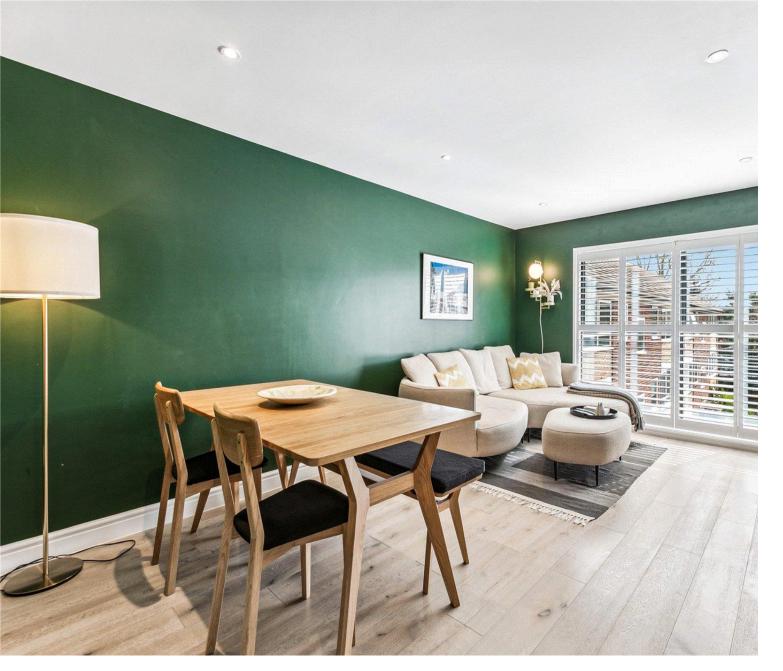

To the right of the hallway is the elegant reception/dining room. Richly decorated with feature windows that flood the room with light as well as ample room for comfortable seating and dining areas, it provides the perfect place for everyday living and entertaining.