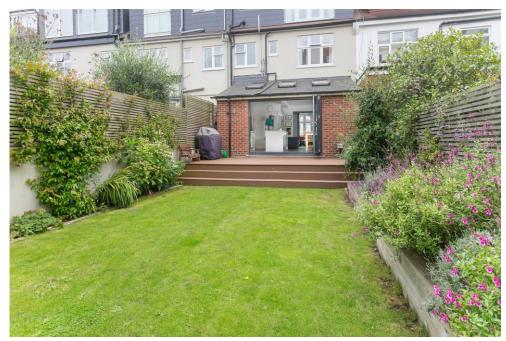

On the ground floor to the front of the property is a well-proportioned reception room, that boasts a stunning bay window, wood burner and wooden flooring throughout. The rear part of the reception room leads through into a fantastic kitchen/ dining room that has plenty of space for entertaining as well as every day family living. The kitchen itself has been beautifully finished with white wall and base units, integrated appliances and skylights. Bi-folding doors fully open to reveal a superb landscaped garden, that measures 49ft in length. In addition, there is also a downstairs WC on the ground floor.