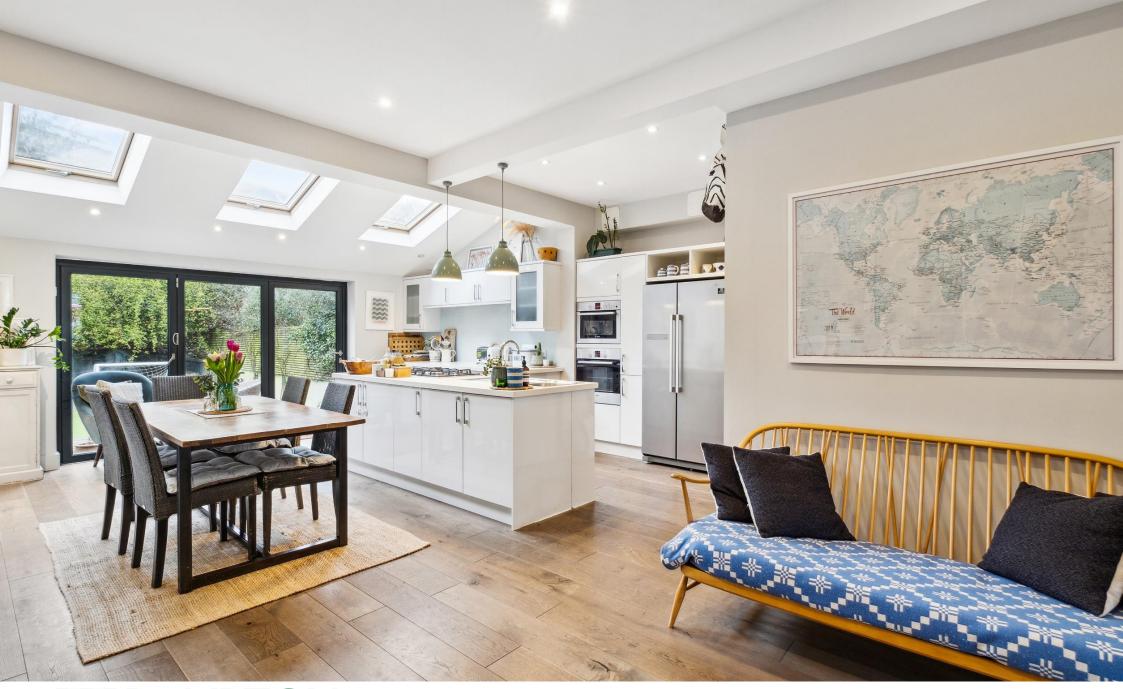

On the ground floor to the front of the property is a well-proportioned reception room, that boasts a stunning bay window, wood burner and wooden flooring throughout. The rear part of the reception room leads through into a fantastic kitchen/ dining room that has plenty of space for entertaining as well as every day family living. The kitchen itself has been beautifully finished with white wall and base units, integrated appliances and skylights. Bi-folding doors fully open to reveal a superb landscaped garden, that measures 49ft in length. In addition, there is also a downstairs WC on the ground floor.