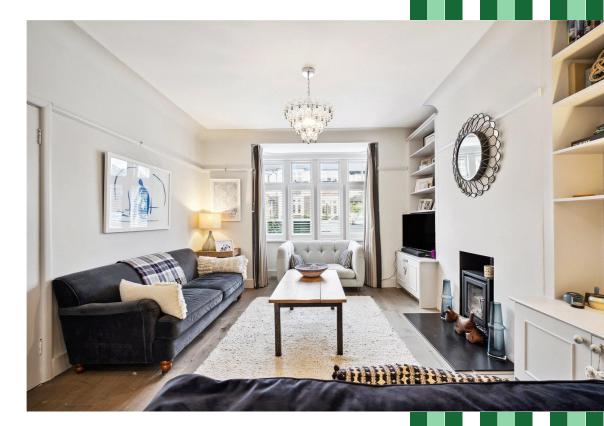

On the ground floor to the front of the property is a well-proportioned reception room, that boasts a stunning bay window, wood burner and wooden flooring throughout. The rear part of the reception room leads through into a fantastic kitchen/ dining room that has plenty of space for entertaining as well as every day family living. The kitchen itself has been beautifully finished with white wall and base units, integrated appliances and skylights. Bi-folding doors fully open to reveal a superb landscaped garden, that measures 49ft in length. In addition, there is also a downstairs WC on the ground floor.