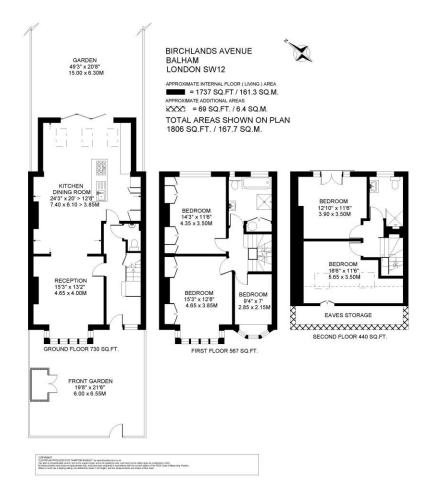

On the ground floor to the front of the property is a well-proportioned reception room, that boasts a stunning bay window, wood burner and wooden flooring throughout. The rear part of the reception room leads through into a fantastic kitchen/ dining room that has plenty of space for entertaining as well as every day family living. The kitchen itself has been beautifully finished with white wall and base units, integrated appliances and skylights. Bi-folding doors fully open to reveal a superb landscaped garden, that measures 49ft in length. In addition, there is also a downstairs WC on the ground floor.

The master bedroom can be found on the first floor and benefits from built in wardrobes and plenty of natural light. Four further bedrooms (two with built-in wardrobes) and two-family bathrooms are arranged over the upper levels.

Additional storage is available in the eaves.

This wonderful family house is positioned on Birchlands Avenue, off Nightingale Lane. The local amenities of both Bellevue Road and Northcote Road are within easy walking distance, as are the open spaces of Wandsworth Common. Transport can be found at Wandsworth Common and Balham Overground as well as Clapham South Underground, all which are a short walk away. There are excellent state and private schools nearby, subject to catchment and entrance each year.

FIVE BEDROOMS | TWO BATHROOMS | KITCHEN/ DINING ROOM | RECEPTION ROOM | GROUND FLOOR WC | LANDSCAPED GARDEN (MEASURING 49FT) | EAVES

**IMPORTANT**: We would like to inform prospective purchasers that these sales particulars have been prepared as a general guide only. A detailed survey has not been carried out, nor the services, appliances and fittings tested. Room sizes should not be relied upon for furnishing purposes and are approximate. If floor plans are included, they are for guidance purposes only and may not be to scale. If there are any important matters likely to affect your decision to buy, please contact us before viewing the property.