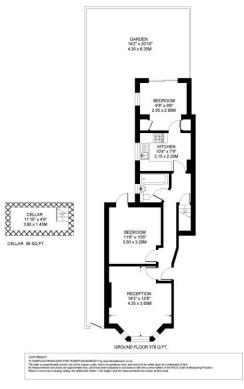

EPC Rating: E | Deposit: £2,200 | Council Tax Band: D

2 BEDROOMS | RECEPTION ROOM |
KITCHEN | BATHROOM | GARDEN |
PART FURNISHED

**IMPORTANT**: We would like to inform prospective purchasers that these sales particulars have been prepared as a general guide only. A detailed survey has not been carried out, nor the services, appliances and fittings tested. Room sizes should not be relied upon for furnishing purposes and are approximate. If floor plans are included, they are for guidance purposes only and may not be to scale. If there are any important matters likely to affect your decision to buy, please contact us before viewing the property.