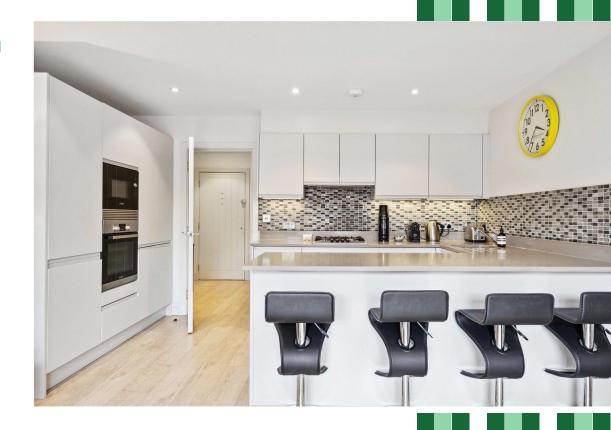

The spacious open-plan kitchen reception room is set at the front of the property and benefits from neutral décor and floor-to-ceiling sliding windows. There is plenty of space for both a comfortable seating area and dining table. The kitchen itself has a good range of modern wall and base units with fully integrated appliances, composite stone worksurfaces and a peninsula breakfast bar.