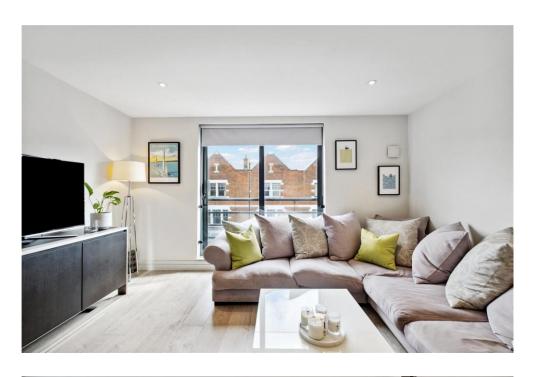

The spacious open-plan kitchen reception room is set at the front of the property and benefits from neutral décor and floor-to-ceiling sliding windows. There is plenty of space for both a comfortable seating area and dining table. The kitchen itself has a good range of modern wall and base units with fully integrated appliances, composite stone worksurfaces and a peninsula breakfast bar.