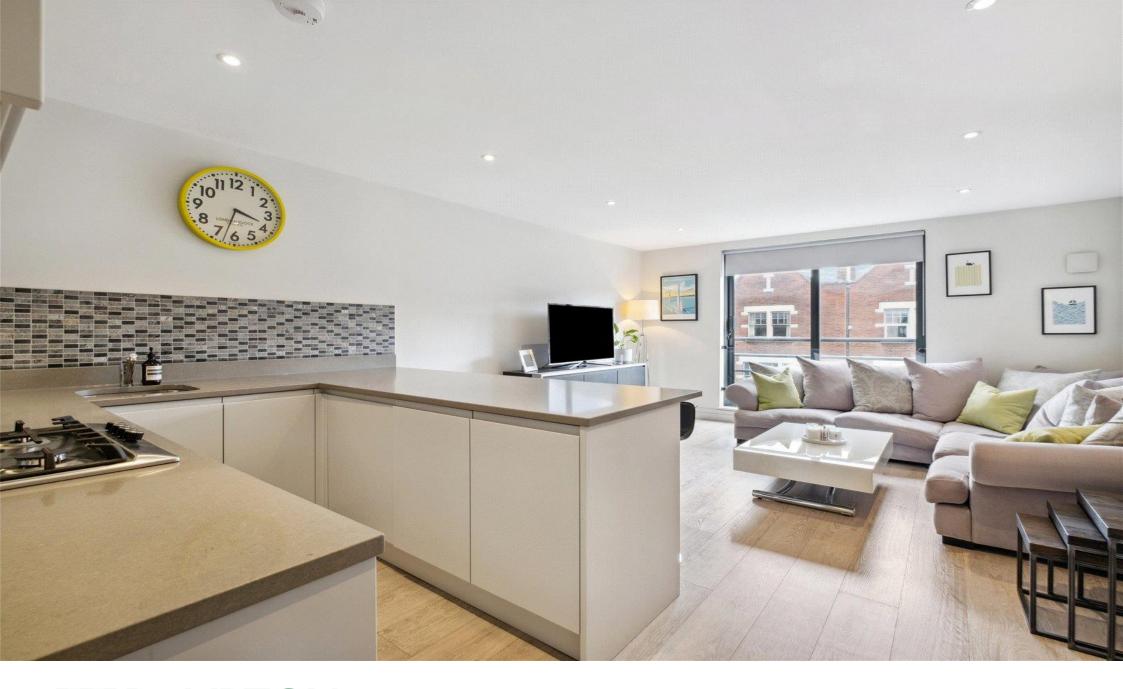

The spacious open-plan kitchen reception room is set at the front of the property and benefits from neutral décor and floor-to-ceiling sliding windows. There is plenty of space for both a comfortable seating area and dining table. The kitchen itself has a good range of modern wall and base units with fully integrated appliances, composite stone worksurfaces and a peninsula breakfast bar.