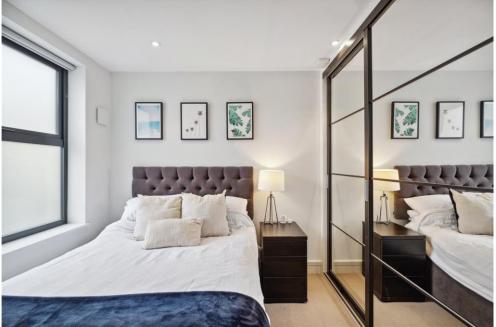

The larger of the two bedrooms is next door to the reception room and benefits from a built-in wardrobe and the same large, sliding picture windows. The second double bedroom is to the back of the property, also with built-in wardrobes. A bathroom with shower over bath completes the accommodation. Additional storage can be found in a hallway cupboard and the flat has use of a bike store within the building.