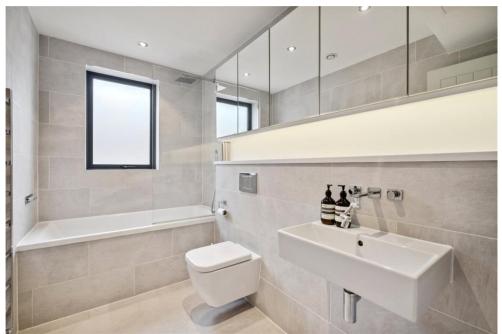

The larger of the two bedrooms is next door to the reception room and benefits from a built-in wardrobe and the same large, sliding picture windows. The second double bedroom is to the back of the property, also with built-in wardrobes. A bathroom with shower over bath completes the accommodation. Additional storage can be found in a hallway cupboard and the flat has use of a bike store within the building.