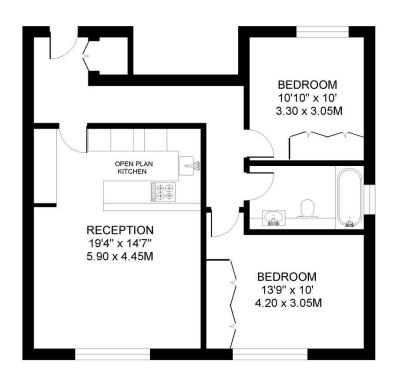

## BATTERSEA RISE BATTERSEA LONDON SW11

APPROXIMATE INTERNAL FLOOR (LIVING) AREA 745 SQ.FT / 69.2 SQ.M

COPYRIGHT
FLOORPLAN PRODUCED FOR RAMPTON BASELEY
BY FLOORPLANNERS 07801 228850

PLAN PRODUCED FROM INFORMATION
SUPPLIED BY OTHERS PRIOR TO
COMPLETION OF BUILDING WORKS.
SOME ASPECTS MAY CHANGE.