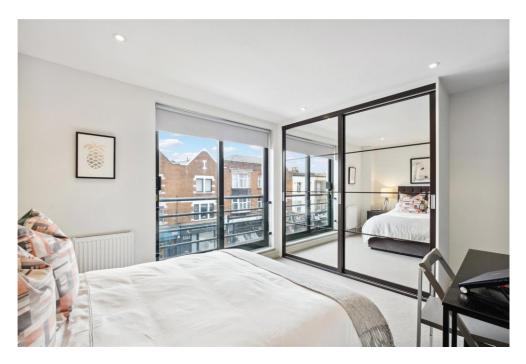

The larger of the two bedrooms is next door to the reception room and benefits from a built-in wardrobe and the same large, sliding picture windows. The second double bedroom is to the back of the property, also with built-in wardrobes. A bathroom with shower over bath completes the accommodation. Additional storage can be found in a hallway cupboard and the flat has use of a bike store within the building.