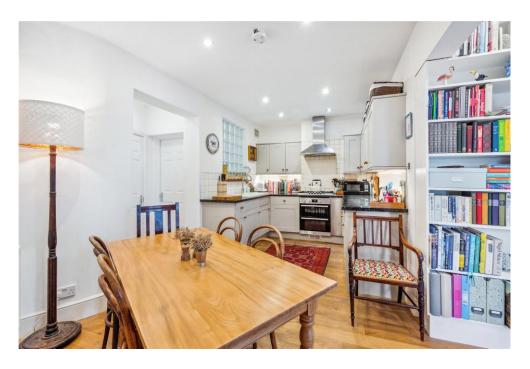

The bright reception room is situated at the front of the property with wooden floors and large, dual aspect windows which flood the room with light. The room opens up to the back into a spacious dining area and open-plan kitchen. The kitchen itself has a good range of modern Shakerstyle wall and base units, fully integrated appliances, and granite-style worksurfaces.