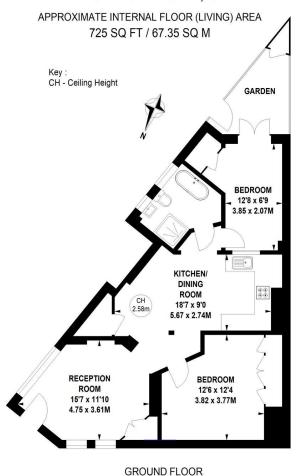

## SW11 / SHARE OF FREEHOLD

POSITIONED ON WHAT IS REGARDED AS ONE OF THE BEST STREETS WITHIN THE SHAFTESBURY ESTATE IS THIS CHARMING TWO-BEDROOM GROUND FLOOR FLAT. OCCUPYING THE CORNER PLOT WITH A UNIQUE AND STAND-OUT FRONTAGE AND ROOF, THIS FANTASTIC PROPERTY OFFERS APPROXIMATELY 725 SQ FT OF BEAUTIFULLY PRESENTED LIVING SPACE AND ALSO BENEFITS FROM SIDE ACCESS INTO THE COURTYARD GARDEN.

## **EVERSLEIGH ROAD, SW11**

Not to scale, for guidance only and must not be relied upon as a statement of fact.

All measurements and areas are approximate only

**IMPORTANT:** We would like to inform prospective purchasers that these sales particulars have been prepared as a general guide only. A detailed survey has not been carried out, nor the services, appliances and fittings tested. Room sizes should not be relied upon for furnishing purposes and are approximate. If floor plans are included, they are for guidance purposes only and may not be to scale. If there are any important matters likely to affect your decision to buy, please contact us before viewing the property.