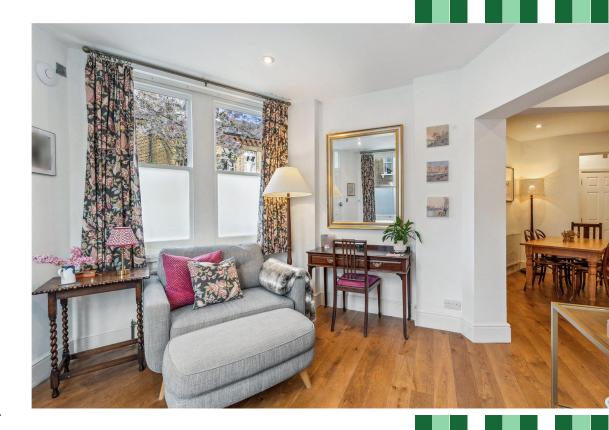

The bright reception room is situated at the front of the property with wooden floors and large, dual aspect windows which flood the room with light. The room opens up to the back into a spacious dining area and open-plan kitchen. The kitchen itself has a good range of modern Shakerstyle wall and base units, fully integrated appliances, and granite-style worksurfaces.