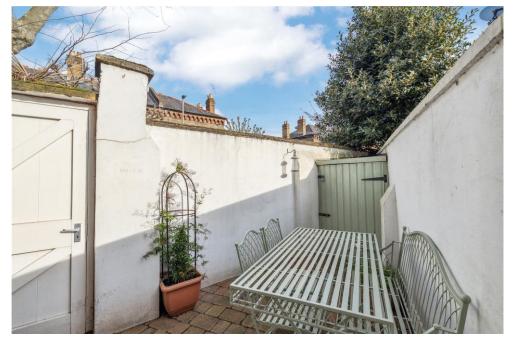

The principal bedroom is accessed off the reception space and benefits from large sash windows and built-in wardrobes. The second bedroom, which would make an ideal study, is to the back of the flat with glazed French doors which open onto the pretty south-facing courtyard garden. A bathroom with freestanding bath and walk-in shower completes the accommodation.