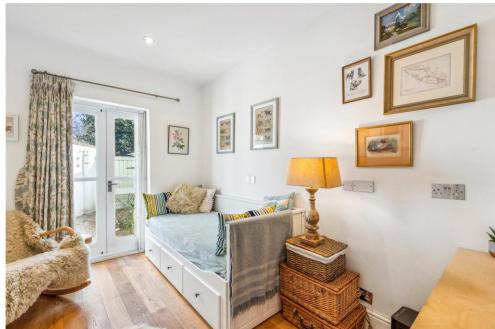

The principal bedroom is accessed off the reception space and benefits from large sash windows and built-in wardrobes. The second bedroom, which would make an ideal study, is to the back of the flat with glazed French doors which open onto the pretty south-facing courtyard garden. A bathroom with freestanding bath and walk-in shower completes the accommodation.