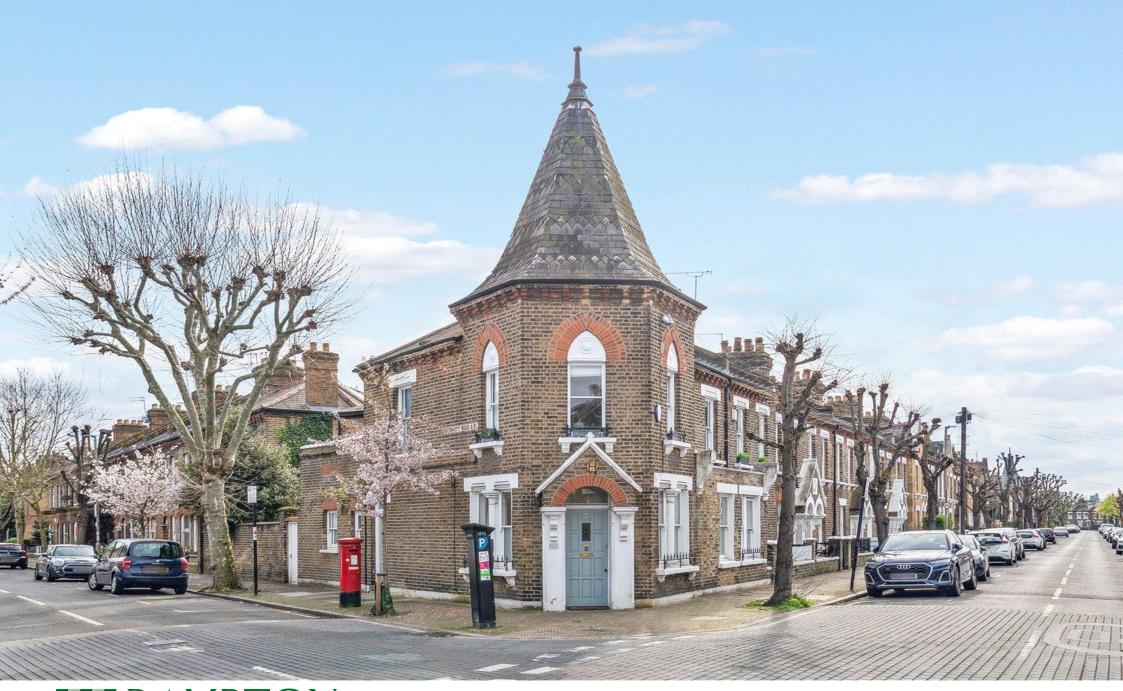

EVERSLEIGH ROAD, SW11 / SHARE OF FREEHOLD

## SW11 / SHARE OF FREEHOLD

POSITIONED ON WHAT IS REGARDED AS ONE OF THE BEST STREETS WITHIN THE SHAFTESBURY ESTATE IS THIS CHARMING TWO-BEDROOM GROUND FLOOR FLAT. OCCUPYING THE CORNER PLOT WITH A UNIQUE AND STAND-OUT FRONTAGE AND ROOF, THIS FANTASTIC PROPERTY OFFERS APPROXIMATELY 725 SQ FT OF BEAUTIFULLY PRESENTED LIVING SPACE AND ALSO BENEFITS FROM SIDE ACCESS INTO THE COURTYARD GARDEN.