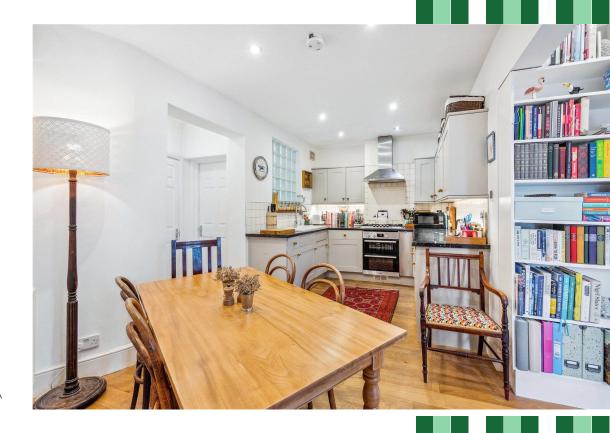

The bright reception room is situated at the front of the property with wooden floors and large, dual aspect windows which flood the room with light. The room opens up to the back into a spacious dining area and open-plan kitchen. The kitchen itself has a good range of modern Shakerstyle wall and base units, fully integrated appliances and granite-style worksurfaces.