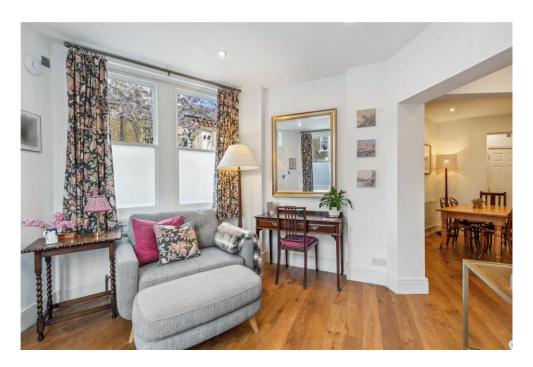

The bright reception room is situated at the front of the property with wooden floors and large, dual aspect windows which flood the room with light. The room opens up to the back into a spacious dining area and open-plan kitchen. The kitchen itself has a good range of modern Shakerstyle wall and base units, fully integrated appliances and granite-style worksurfaces.