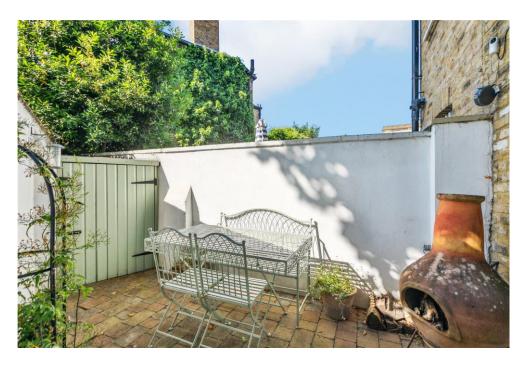

The principal bedroom is accessed off the reception space and benefits from large sash windows and built-in wardrobes. The second bedroom, which would make an ideal study, is to the back of the flat with glazed French doors which open onto the pretty south-facing courtyard garden. A bathroom with freestanding bath and walk-in shower completes the accommodation.