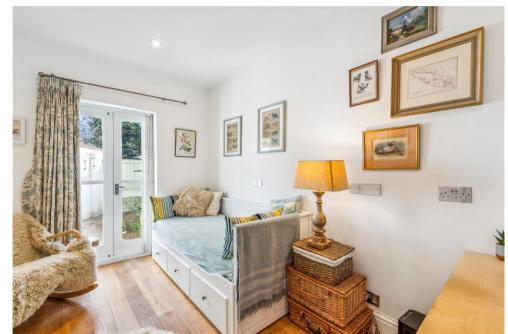

The principal bedroom is accessed off the reception space and benefits from large sash windows and built-in wardrobes. The second bedroom, which would make an ideal study, is to the back of the flat with glazed French doors which open onto the pretty south-facing courtyard garden. A bathroom with freestanding bath and walk-in shower completes the accommodation.