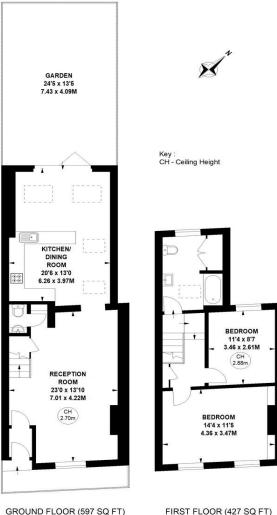

### **EVERSLEIGH ROAD, SW11** APPROXIMATE INTERNAL FLOOR (LIVING) AREA

1024 SQ FT / 95.13 SQ M

FIRST FLOOR (427 SQ FT)

Not to scale, for guidance only and must not be relied upon as a statement of fact. All measurements and areas are approximate only