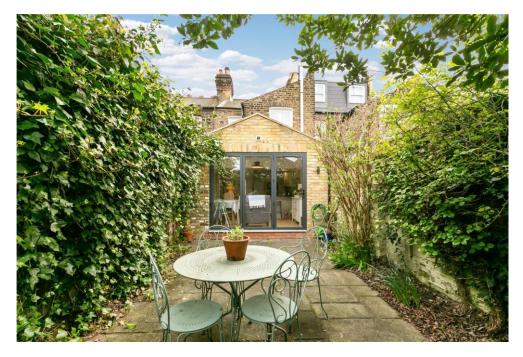

The kitchen is well equipped with sleek units and grey stone work surfaces. There is plenty of space for entertaining as well as everyday family living and glazed concertina doors give access to an attractive patio garden that measures in excess of 24ft in length.