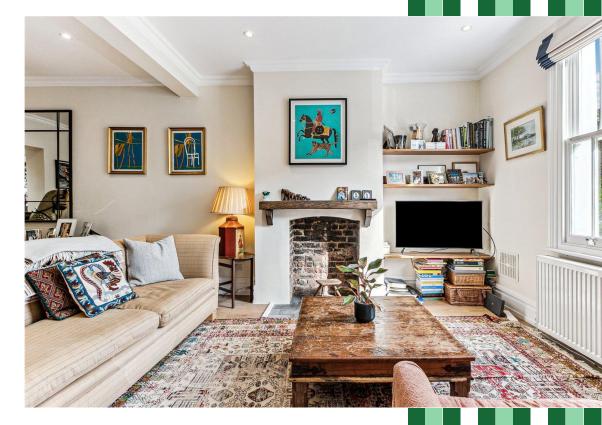

The front door opens to small entrance hall and a second door leads to a particularly spacious reception room. The rear part of the reception room opens to the kitchen/family room which measures in excess of 20ft in length. This would be considered much larger than average for the Shaftesbury estate due to the fact that the extra-long garden allows for a bigger kitchen extension then would be typically possible.