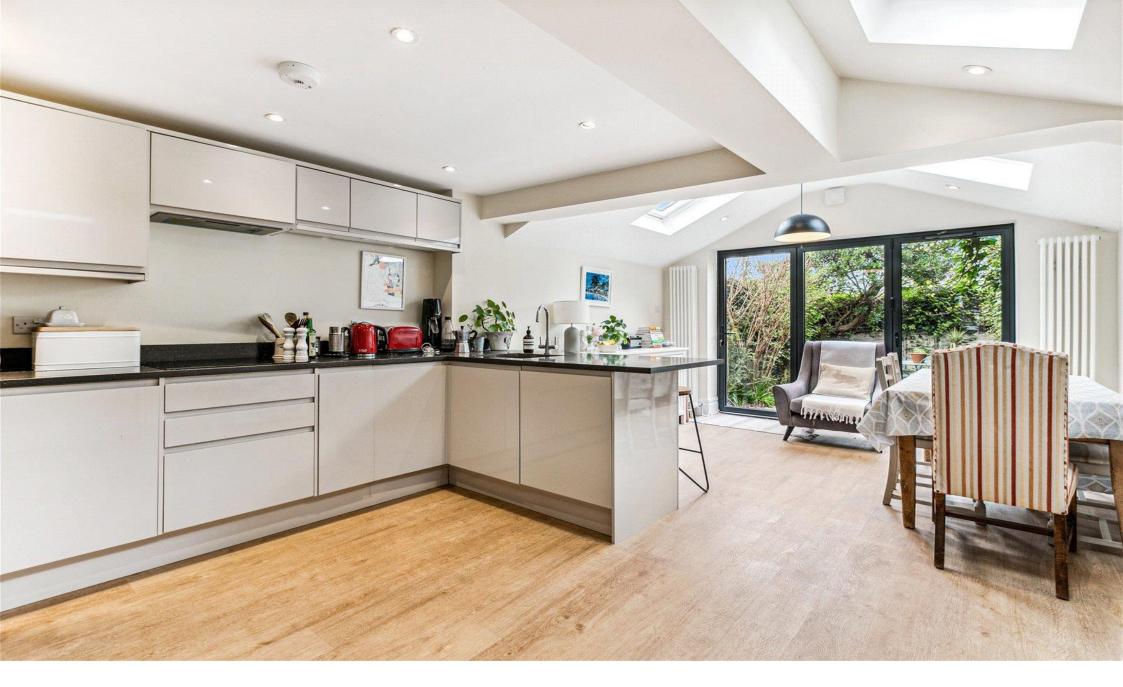

The front door opens to small entrance hall and a second door leads to a particularly spacious reception room. The rear part of the reception room opens to the kitchen/family room which measures in excess of 20ft in length. This would be considered much larger than average for the Shaftesbury estate due to the fact that the extra-long garden allows for a bigger kitchen extension then would be typically possible.

The kitchen is well equipped with sleek units and grey stone work surfaces. There is plenty of space for entertaining as well as everyday family living and glazed concertina doors give access to an attractive patio garden that measures in excess of 24ft in length.