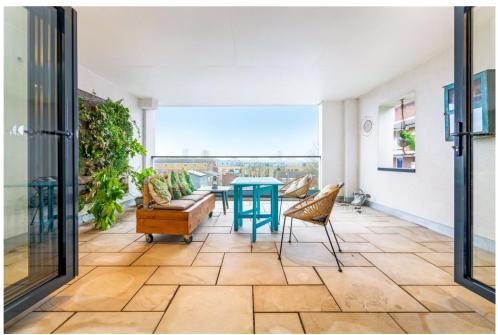

With entrance via its own contemporary wooden front door directly from the street, the apartment has a great sense of privacy. Immediately to the right of the wide hallway is a double bedroom currently used as a study/snug with a smart en suite shower room. Double glazed doors open directly onto a terrace with a built-in area ideal for barbecuing.

The expansive kitchen breakfast room is set to the back of the apartment with the kitchen arranged to the rear and the reception space beyond. The room is incredibly bright thanks to the floor-to-ceiling sliding, Crittall-style doors which open onto the large terrace. Smart wooden floors run throughout and the kitchen itself has an excellent range of modern wall and base units and integrated appliances. There is ample space for a small table in the kitchen area. The reception room is ideal for both comfortable seating and a dining area and the spacious covered terrace offers fantastic additional space, creating a real sense of the indoors and outdoors merging, making it ideal for everyday living and entertaining. The property is set high above the view towards The River Thames and Battersea Power Station and the outlook from the terrace overlooking the rooftops is remarkable.