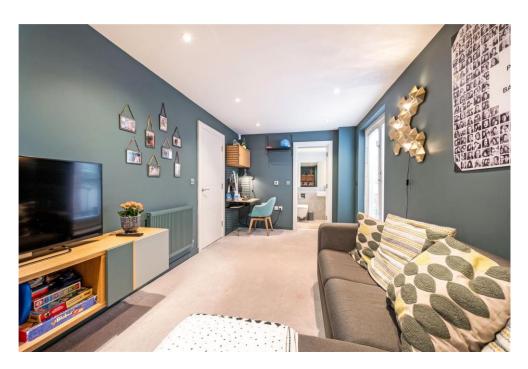

With entrance via its own contemporary wooden front door directly from the street, the apartment has a great sense of privacy. Immediately to the right of the wide hallway is a double bedroom currently used as a study/snug with a smart en suite shower room. Double glazed doors open directly onto a terrace with a built-in area ideal for barbecuing.