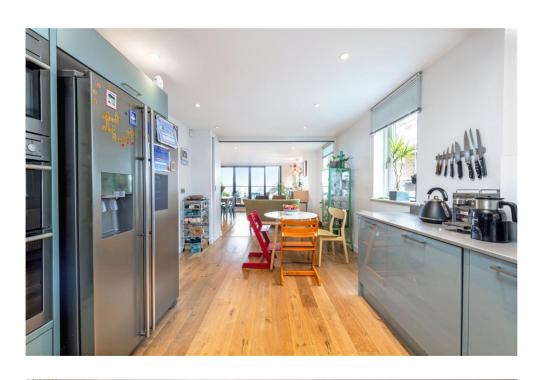

The expansive kitchen breakfast room is set to the back of the apartment with the kitchen arranged to the rear and the reception space beyond. The room is incredibly bright thanks to the floor-to-ceiling sliding, Crittall-style doors which open onto the large terrace. Smart wooden floors run throughout and the kitchen itself has an excellent range of modern wall and base units and integrated appliances. There is ample space for a small table in the kitchen area. The reception room is ideal for both comfortable seating and a dining area and the spacious covered terrace offers fantastic additional space, creating a real sense of the indoors and outdoors merging, making it ideal for everyday living and entertaining. The property is set high above the view towards The River Thames and Battersea Power Station and the outlook from the terrace overlooking the rooftops is remarkable.