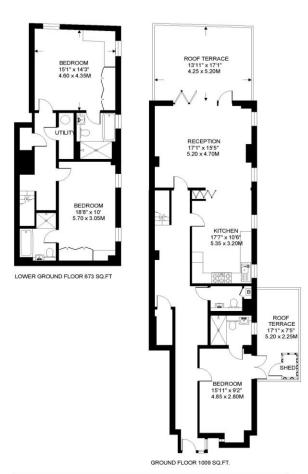

LAVENDER HILL

LAVENDER HILL BATTERSEA LONDON SW11

APPROXIMATE INTERNAL FLOOR (LIVING) AREA
= 1682 SQ.FT / 156.3 SQ.M.

APPROXIMATE ADDITIONAL AREAS

(XXX) = 10 SQ.FT / 0.9 SQ.M.

TOTAL AREAS SHOWN ON PLAN

1692 SQ.FT / 157.2 SQ.M.(EXCLUDING TERRACES)

COPPRIGIT:
FLOORPLAN PRODUCED FOR "RAMPTON BASELEY by wave floorplanners co.uk
This pin is proportionaby correct, but not to a given scale, and not for guidance only, and must not be relied upon as a statement of fact.
Announcement and makes are approprised may and have been preprised an accordance with the current edition of the RICIS Code of Measuring Practice.
Where a round has a singing ceiting the dritted like marks 1 Shi height, and the resourcements are those at floor level.