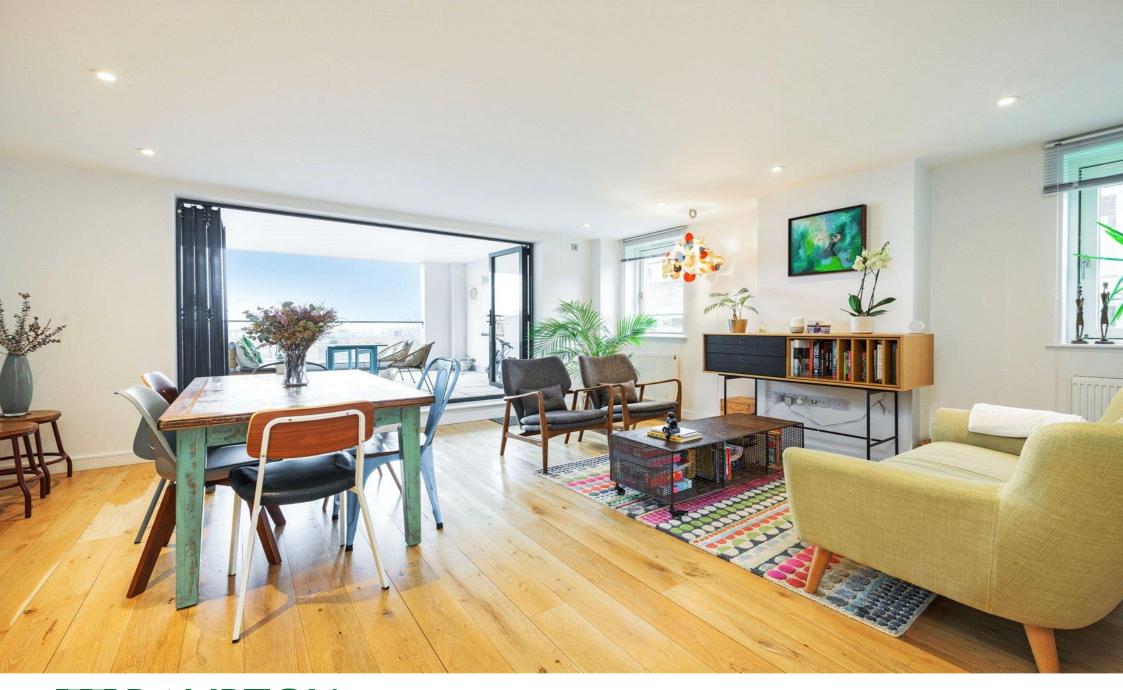

The expansive kitchen breakfast room is set to the back of the apartment with the kitchen arranged to the rear and the reception space beyond. The room is incredibly bright thanks to the floor-to-ceiling sliding, Crittall-style doors which open onto the large terrace. Smart wooden floors run throughout and the kitchen itself has an excellent range of modern wall and base units and integrated appliances. There is ample space for a small table in the kitchen area. The reception room is ideal for both comfortable seating and a dining area and the spacious covered terrace offers fantastic additional space, creating a real sense of the indoors and outdoors merging, making it ideal for everyday living and entertaining. The property is set high above the view towards The River Thames and Battersea Power Station and the outlook from the terrace overlooking the rooftops is remarkable.