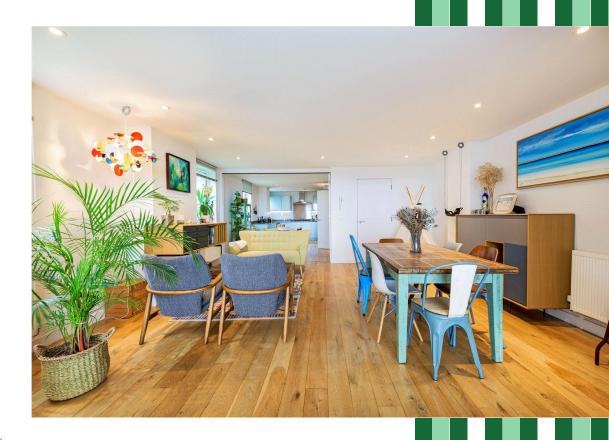

The expansive kitchen breakfast room is set to the back of the apartment with the kitchen arranged to the rear and the reception space beyond. The room is incredibly bright thanks to the floor-to-ceiling sliding, Crittall-style doors which open onto the large terrace. Smart wooden floors run throughout and the kitchen itself has an excellent range of modern wall and base units and integrated appliances. There is ample space for a small table in the kitchen area. The reception room is ideal for both comfortable seating and a dining area and the spacious covered terrace offers fantastic additional space, creating a real sense of the indoors and outdoors merging, making it ideal for everyday living and entertaining. The property is set high above the view towards The River Thames and Battersea Power Station and the outlook from the terrace overlooking the rooftops is remarkable.