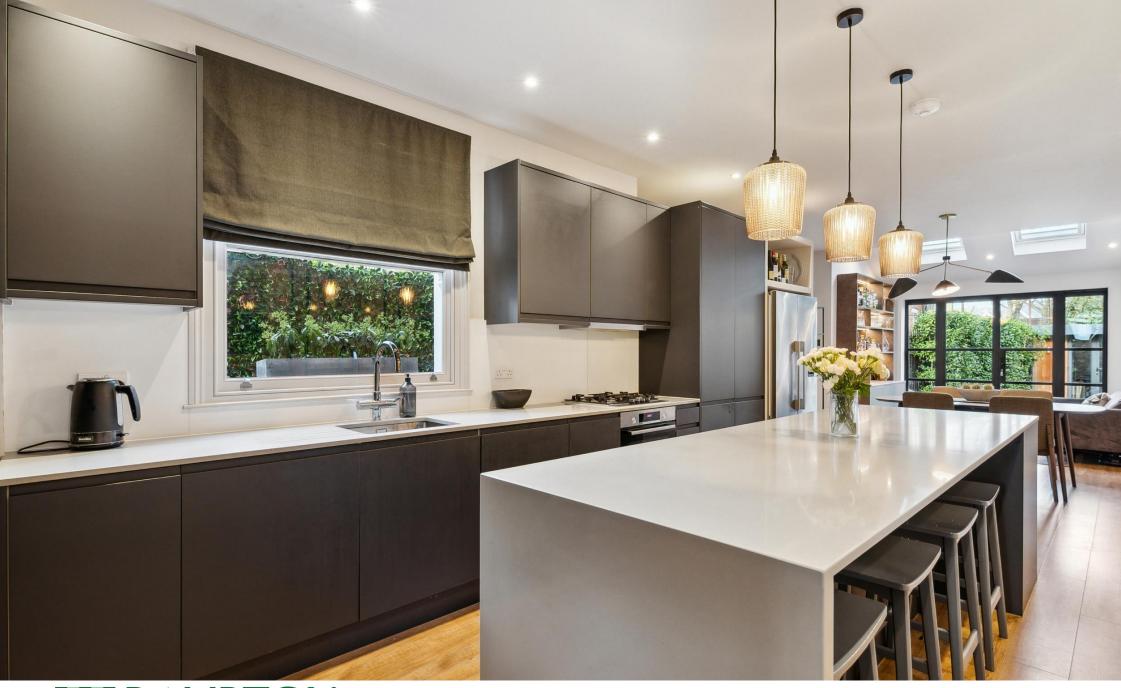

## ELMFIELD ROAD / SW17

A MAGNIFICENT FOUR-BEDROOM FAMILY HOME, BEAUTIFULLY PRESENTED THROUGHOUT, WITH AMPLE LIVING AND ENTERTAINING SPACE, AND A GOOD-SIZED GARDEN.

Spanning approximately 2,279 sq ft, the ground floor features a welcoming reception room at the front, alongside an impressive kitchen/family room offering ample dining and living space. The kitchen is well-equipped with a range of wall and base units, a breakfast island and fully integrated appliances. Crittall style doors lead out to the well-maintained garden, ideal for alfresco dining and entertaining., with a convenient home office / snug at the rear.