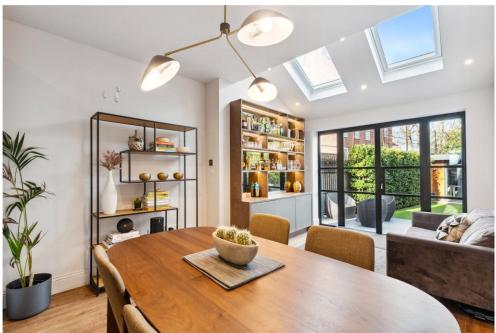

## ELMFIELD ROAD / SW17

A MAGNIFICENT FOUR-BEDROOM FAMILY HOME, BEAUTIFULLY PRESENTED THROUGHOUT, WITH AMPLE LIVING AND ENTERTAINING SPACE, AND A GOOD-SIZED GARDEN.

Spanning approximately 2,279 sq ft, the ground floor features a welcoming reception room at the front, alongside an impressive kitchen/family room offering ample dining and living space. The kitchen is well-equipped with a range of wall and base units, a breakfast island and fully integrated appliances. Crittall style doors lead out to the well-maintained garden, ideal for alfresco dining and entertaining., with a convenient home office / snug at the rear.