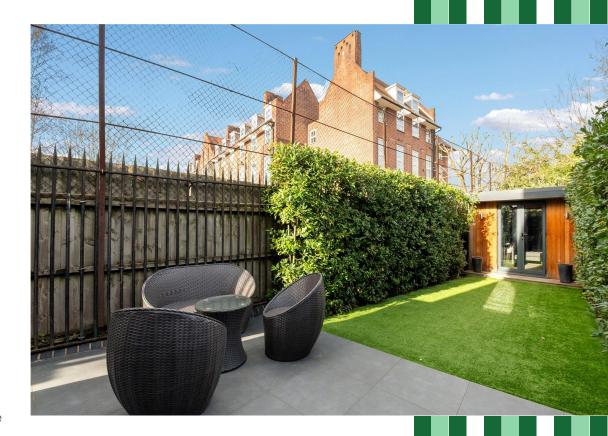

## ELMFIELD ROAD / SW17

A MAGNIFICENT FOUR-BEDROOM FAMILY HOME, BEAUTIFULLY PRESENTED THROUGHOUT, WITH AMPLE LIVING AND ENTERTAINING SPACE, AND A GOOD-SIZED GARDEN.

Spanning approximately 2,279 sq ft, the ground floor features a welcoming reception room at the front, alongside an impressive kitchen/family room offering ample dining and living space. The kitchen is well-equipped with a range of wall and base units, a breakfast island and fully integrated appliances. Crittall style doors lead out to the well-maintained garden, ideal for alfresco dining and entertaining., with a convenient home office / snug at the rear.