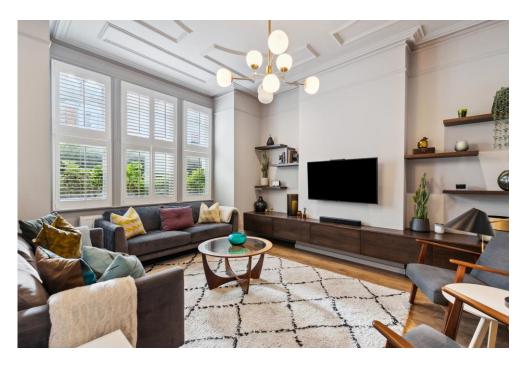

## ELMFIELD ROAD / SW17

A MAGNIFICENT FOUR-BEDROOM FAMILY HOME, BEAUTIFULLY PRESENTED THROUGHOUT, WITH AMPLE LIVING AND ENTERTAINING SPACE, AND A GOOD-SIZED GARDEN.

Spanning approximately 2,279 sq ft, the ground floor features a welcoming reception room at the front, alongside an impressive kitchen/family room offering ample dining and living space. The kitchen is well-equipped with a range of wall and base units, a breakfast island and fully integrated appliances. Crittall style doors lead out to the well-maintained garden, ideal for alfresco dining and entertaining., with a convenient home office / snug at the rear.