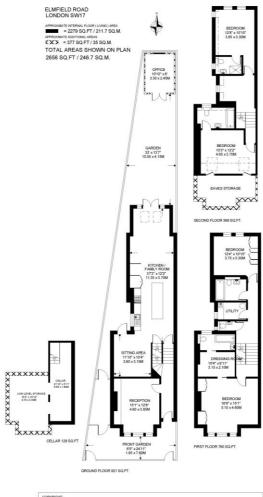

## ELMFIELD ROAD / SW17

A MAGNIFICENT FOUR-BEDROOM FAMILY HOME, BEAUTIFULLY PRESENTED THROUGHOUT, WITH AMPLE LIVING AND ENTERTAINING SPACE, AND A GOOD-SIZED GARDEN.

Spanning approximately 2,279 sq ft, the ground floor features a welcoming reception room at the front, alongside an impressive kitchen/family room offering ample dining and living space. The kitchen is well-equipped with a range of wall and base units, a breakfast island and fully integrated appliances. Crittall style doors lead out to the well-maintained garden, ideal for alfresco dining and entertaining., with a convenient home office / snug at the rear.

On the first floor, there are two double bedrooms, one with a dressing room and an ensuite bathroom, while the second offers generous storage. Additionally, there is a family bathroom, separate w/c and utility room on this floor. The second floor boasts two further impressive bedrooms, both with ensuite bathrooms, along with additional storage in the eaves.

EPC Rating: C | Council Tax Band: G

FOUR BEDROOMS | RECEPTION

ROOM | OPEN-PLAN KITCHEN /

FAMILY ROOM | FIVE BATHROOMS

| SEPARATE W/C | GARDEN | HOME

OFFICE | CELLAR

COPYRIGHT.
FLORE/LAN PRODUCED FOR TRANSPION BASELEY by went floreplanean clock.
This plan inperchange control, the first is upon soon, and is to pollect only, and make a related on the indiction in a distinction of left.
The plan inperchange control, the first is upon soon, and is to pollect only, and make a related on the resource of left.
Where a common as inperchange coding, the distinct in early control for extraording the resource of the resource or an other and for left.