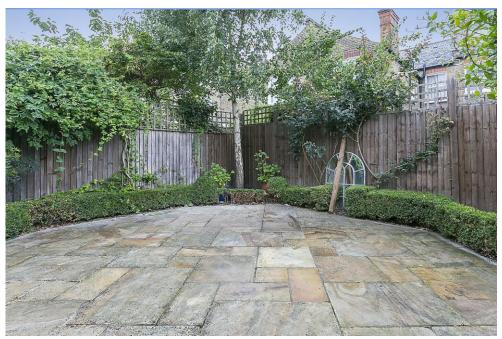

## MUNCASTER ROAD / SW11

A WELL PRESENTED, LIGHT AND SPACIOUS FOUR BEDROOM FAMILY HOME EXTENDING TO 2,100 SQ FT. OFFERING EXCEPTIONAL LIVING AND ENTERTAINING SPACE.

The house is wider than average and comprises a double reception room with wooden floors, kitchen/dining area plus a conservatory leading out to a good-sized patio garden.

EPC: E | Tax Band: G

DOUBLE RECEPTION ROOM |

KITCHEN/DINING ROOM |

CONSERVATORY AREA | GARDEN |

CLOAKROOM | CELLAR | FOUR

DOUBLE BEDROOMS | TWO

BATHROOMS | UTILITY AREA |

UNFURNISHED