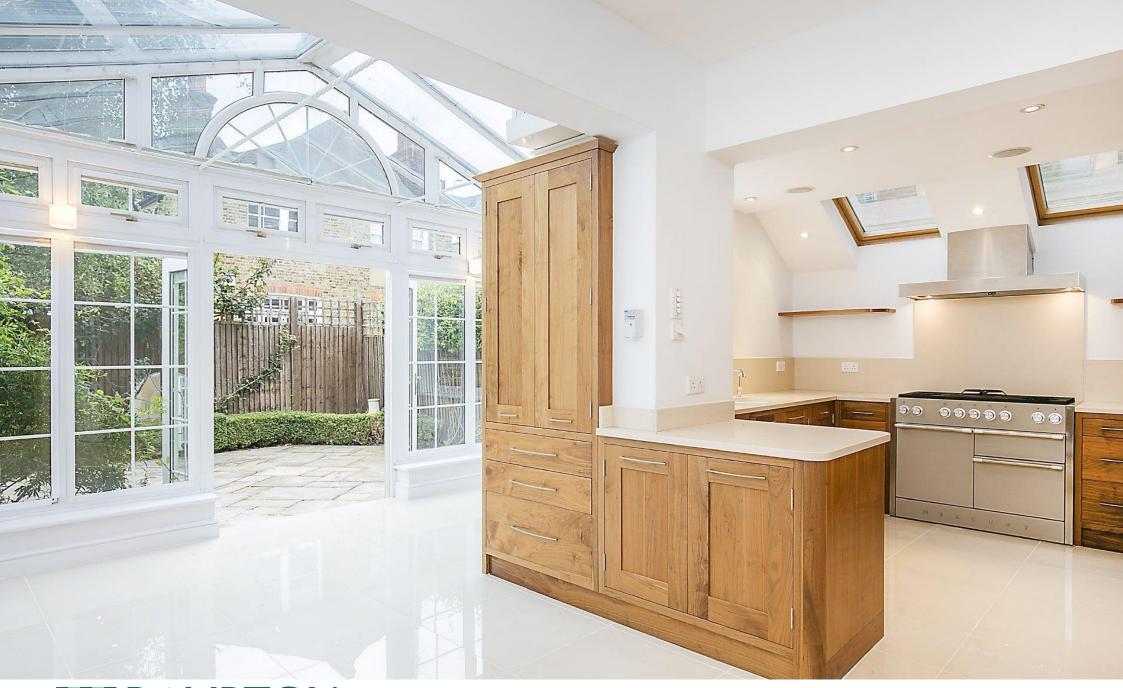

## MUNCASTER ROAD / SW11

A WELL PRESENTED, LIGHT AND SPACIOUS FOUR BEDROOM FAMILY HOME EXTENDING TO 2,100 SQ FT. OFFERING EXCEPTIONAL LIVING AND ENTERTAINING SPACE.

The house is wider than average and comprises a double reception room with wooden floors, kitchen/dining area plus a conservatory leading out to a good-sized patio garden.

EPC: E | Tax Band: G

DOUBLE RECEPTION ROOM |

KITCHEN/DINING ROOM |

CONSERVATORY AREA | GARDEN |

CLOAKROOM | CELLAR | FOUR

DOUBLE BEDROOMS | TWO

BATHROOMS | UTILITY AREA |

UNFURNISHED