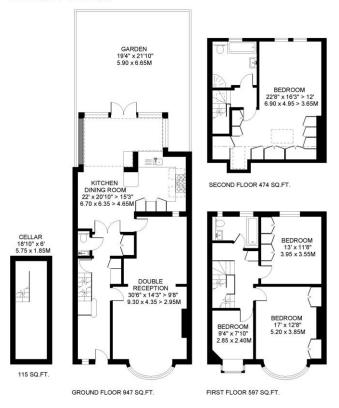

## MUNCASTER ROAD BATTERSEA LONDON SW11

APPROXIMATE INTERNAL FLOOR (LIVING) AREA 2133 SQ.FT / 198.2 SQ.M.

COPYRIGHT PLOPER AND TO PRAMPTON BASELEY by www.feorplanners.co.us.
This plan is pictorizedly correct, but for its a given zoals, so for graphece co.us.
This plan is pictorizedly correct, but for its a given zoals, so for graphece co.us.
When a contract a stopping covering, the direct of many contracts of the following Phastice.
When a contract as design covering. the direct of mansat 1.5 in length; and the measurements and storm all foot level.

There are two double bedrooms both with fitted wardrobes, a single bedroom/study and a family bathroom on the first floor.

The principal bedroom is on the second floor and benefits from generous storage and a smart bathroom with separate shower.

EPC: E | Tax Band: G

DOUBLE RECEPTION ROOM |

KITCHEN/DINING ROOM |

CONSERVATORY AREA | GARDEN |

CLOAKROOM | CELLAR | FOUR

DOUBLE BEDROOMS | TWO

BATHROOMS | UTILITY AREA |

UNFURNISHED