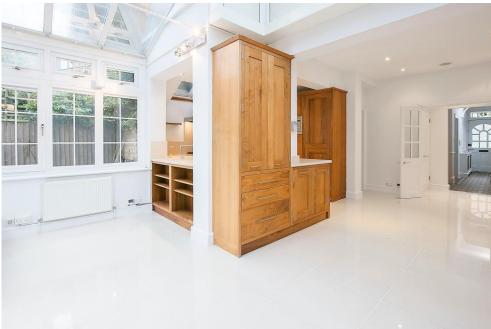

## MUNCASTER ROAD / SW11

A WELL PRESENTED, LIGHT AND SPACIOUS FOUR BEDROOM FAMILY HOME EXTENDING TO 2,100 SQ FT. OFFERING EXCEPTIONAL LIVING AND ENTERTAINING SPACE.

The house is wider than average and comprises a double reception room with wooden floors, kitchen/dining area plus a conservatory leading out to a good-sized patio garden.

EPC: E | Tax Band: G

DOUBLE RECEPTION ROOM |

KITCHEN/DINING ROOM |

CONSERVATORY AREA | GARDEN |

CLOAKROOM | CELLAR | FOUR

DOUBLE BEDROOMS | TWO

BATHROOMS | UTILITY AREA |

UNFURNISHED