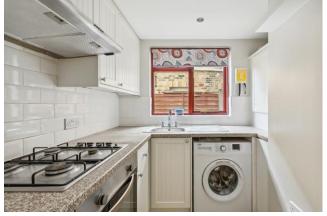

Upon entering the property, you will discover a well-lit reception room with a large window that floods the space with natural light. There are two double bedrooms that each benefit from storage space and plenty of light. The kitchen itself has been beautifully finished with excellent quality wall and base units, as well as integrated appliances and plenty of storage space. A modern bathroom featuring a shower over the bath completes the accommodation. The garden is laid with both patio and grass and is surrounded by mature borders