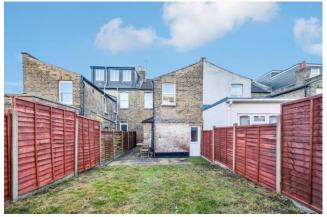

Upon entering the property, you will discover a well-lit reception room with a large window that floods the space with natural light. There are two double bedrooms that each benefit from storage space and plenty of light. The kitchen itself has been beautifully finished with excellent quality wall and base units, as well as integrated appliances and plenty of storage space. A modern bathroom featuring a shower over the bath completes the accommodation. The garden is laid with both patio and grass and is surrounded by mature borders

giving it a good sense of privacy and making it ideal for al fresco dining and entertaining in the summer months.

The open spaces of Tooting Common are approximately a 25-minute walk away, with the amenities of Tooting Broadway just a short walk away. Transport can be found nearby at Tooting Broadway Underground station which offers an excellent link to the City.