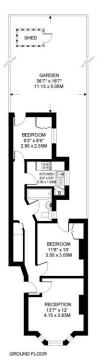

LONGLEY ROAD, SW17 / LEASEHOLD

LOCATED ON THE GROUND FLOOR IS THIS BRIGHT. TWO-BEDROOM FLAT MEASURING APPROXIMATELY 537 SQ FT. THE FLAT IS WELL PRESENTED AND HAS A LOVELY FEELING OF LIGHT THROUGHOUT WITH POTENTIAL FOR FURTHER DEVELOPMENTS. SUBJECT TO PLANNING PERMISSION. THE FLAT ALSO BENEFITS FROM A SPACIOUS 36 FT GARDEN.

Upon entering the property, you will discover a well-lit reception room with a large window that floods the space with natural light. There are two double bedrooms that each benefit from storage space and plenty of light. The kitchen itself has been beautifully finished with excellent quality wall and base units, as well as integrated appliances and plenty of storage space. A modern bathroom featuring a shower over the bath completes the accommodation. The garden is laid with both patio and grass and is surrounded by mature borders

## LONGLEY ROAD LONDON SW17

= 537 SQ.FT / 49.9 SQ.M. = 18 SQ.FT. / 1.7 SQ.M. TOTAL AREAS SHOWN ON PLAN 555 SQ.FT. / 51.6 SQ.M.