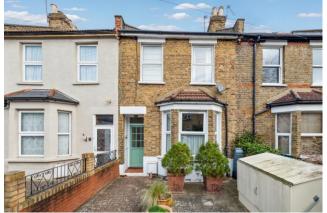

LONGLEY ROAD, SW17 / LEASEHOLD

LOCATED ON THE GROUND FLOOR IS THIS BRIGHT. TWO-BEDROOM FLAT MEASURING APPROXIMATELY 537 SQ FT. THE FLAT IS WELL PRESENTED AND HAS A LOVELY FEELING OF LIGHT THROUGHOUT WITH POTENTIAL FOR FURTHER DEVELOPMENTS. SUBJECT TO PLANNING PERMISSION. THE FLAT ALSO BENEFITS FROM A SPACIOUS 36 FT GARDEN.