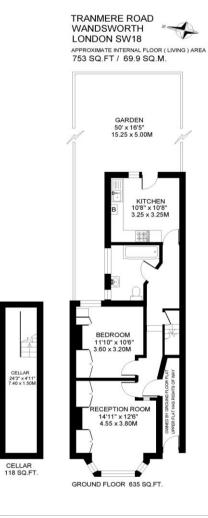

## SW18 / SHARE OF FREEHOLD

THIS ATTRACTIVE, ONE-BEDROOM FLAT LOCATED ON THE SOUGHT-AFTER TRANMERE ROAD OFFERS APPROXIMATELY 753 SQ FT OF LIGHT AND BRIGHT ACCOMMODATION WITH FANTASTIC POTENTIAL. SMART, NEUTRAL DÉCOR RUNS THROUGHOUT THE PROPERTY AND THE LARGER THAN AVERAGE GARDEN IS A SUPERB BENEFIT.

To the left of the hallway lies the elegant reception room boasting bespoke painted cabinetry that flanks the chimney breast and a period bay window that floods the room with natural light. Positioned adjacent is the wellappointed double bedroom benefitting from built-in wardrobes and a sash window looking out to the side return. A generous, contemporary bathroom is found at the centre of the property.

Located at the rear of the flat is the charming, dual aspect kitchen/breakfast room. This bright and airy room features plenty of wall and base units as well as space for a breakfast table and access to the wonderful garden. With both paved and decked areas alongside a central lawn and flower bed with mature shrubs, the garden offers the perfect place for al fresco dining and gardening. A cellar provides useful storage and completes this lovely home.

Council Tax Band: C | EPC: C | Tenure: Share of Freehold | Planning Application Number: 2021/2067 | Planning Permission End Date: July 2024

RECEPTION ROOM | KITCHEN/BREAKFAST ROOM | BEDROOM | BATHROOM | GARDEN | CELLAR | PLANNING PERMISSION