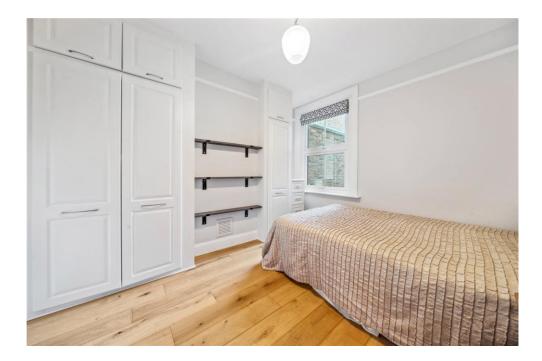

To the left of the hallway lies the elegant reception room boasting bespoke painted cabinetry that flanks the chimney breast and a period bay window that floods the room with natural light. Positioned adjacent is the wellappointed double bedroom benefitting from built-in wardrobes and a sash window looking out to the side return. A generous, contemporary bathroom is found at the centre of the property.