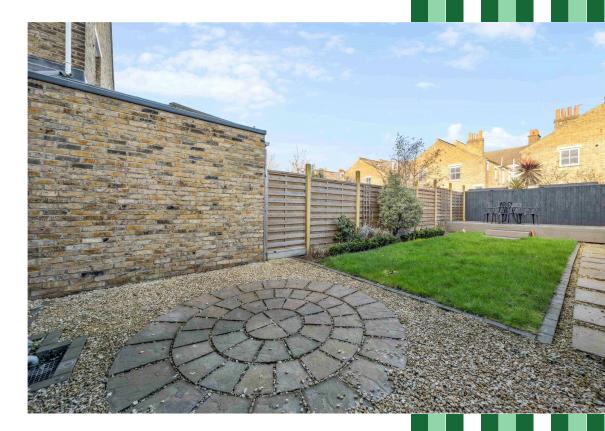

Located at the rear of the flat is the charming, dual aspect kitchen/breakfast room. This bright and airy room features plenty of wall and base units as well as space for a breakfast table and access to the wonderful garden. With both paved and decked areas alongside a central lawn and flower bed with mature shrubs, the garden offers the perfect place for al fresco dining and gardening. A cellar provides useful storage and completes this lovely home.