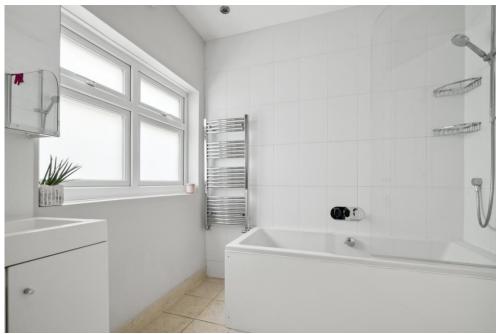

To the left of the hallway lies the elegant reception room boasting bespoke painted cabinetry that flanks the chimney breast and a period bay window that floods the room with natural light. Positioned adjacent is the wellappointed double bedroom benefitting from built-in wardrobes and a sash window looking out to the side return. A generous, contemporary bathroom is found at the centre of the property.