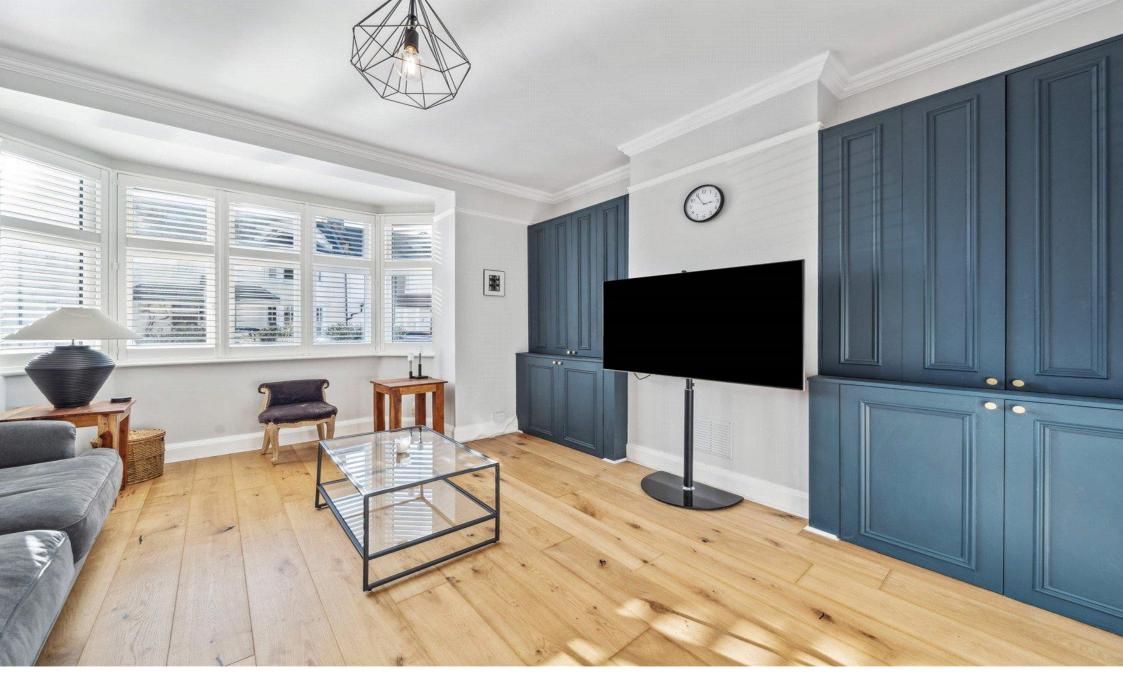

To the left of the hallway lies the elegant reception room boasting bespoke painted cabinetry that flanks the chimney breast and a period bay window that floods the room with natural light. Positioned adjacent is the wellappointed double bedroom benefitting from built-in wardrobes and a sash window looking out to the side return. A generous, contemporary bathroom is found at the centre of the property.