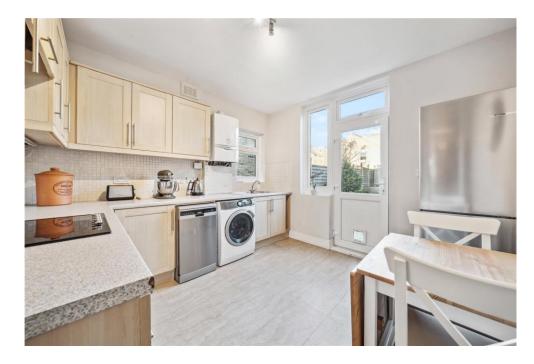

Located at the rear of the flat is the charming, dual aspect kitchen/breakfast room. This bright and airy room features plenty of wall and base units as well as space for a breakfast table and access to the wonderful garden. With both paved and decked areas alongside a central lawn and flower bed with mature shrubs, the garden offers the perfect place for al fresco dining and gardening. A cellar provides useful storage and completes this lovely home.