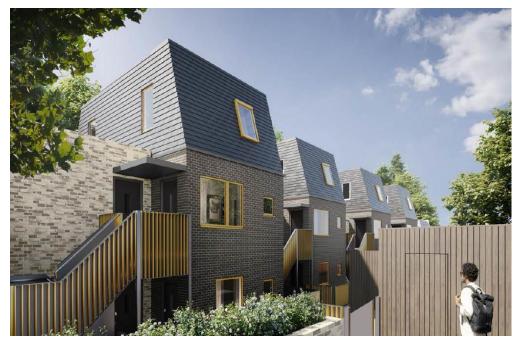

## CARPENTERS MEWS, SW17 / LEASEHOLD

### SW17 / LEASEHOLD

THIS BEAUTIFUL, THREE-BEDROOM DUPLEX APARTMENT OFFERS APPROXIMATELY 1,112 SQ FT OF CAREFULLY CONSIDERED, BESPOKE ACCOMMODATION AS WELL AS THREE PRIVATE TERRACES. LOCATED IN THE SANCTUARY OF THE STUNNING CARPENTERS MEWS DEVELOPMENT, IT IS JUST A SHORT WALK FROM THE NORTHERN LINE IN TOOTING.

Carpenters Mews is located in Tooting, one of London's most vibrant hotspots, known for its culture and style and within easy reach of Wandsworth, Clapham, and Wimbledon. Artisan coffee shops and cafes as well as a plethora of bars and restaurants are all a short walk away and Tooting Broadway Underground is a 4minute walk where Northern Line connections are available, with direct links to London Bridge, Waterloo (via Kennington) and Bank all within 25 minutes.