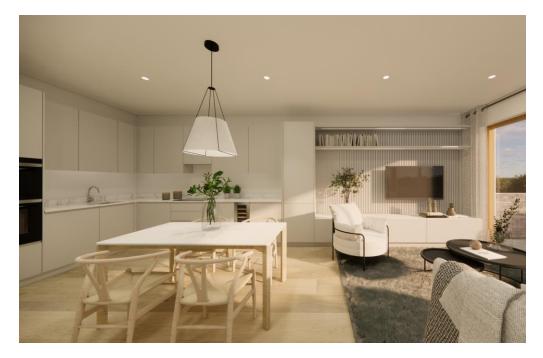

The contemporary design and impeccable finish that can be found throughout the property, begins in the entrance hall, complete with a cloakroom.

The left of the hallway opens onto the fantastic kitchen/living room. The bright and airy kitchen is features Kitchenhaus Nobilia cabinetry for both base and wall units, integrated Bosch appliances, and smart quartzstone worktops as well as benefitting from a large storage cupboard. Elegant seating and dining areas sit beside each other without compromise and look out to the fabulous terrace through sliding glass doors that flood the room with natural light. The secluded, decked terrace provides the perfect place for al fresco dining and low-maintenance gardening.