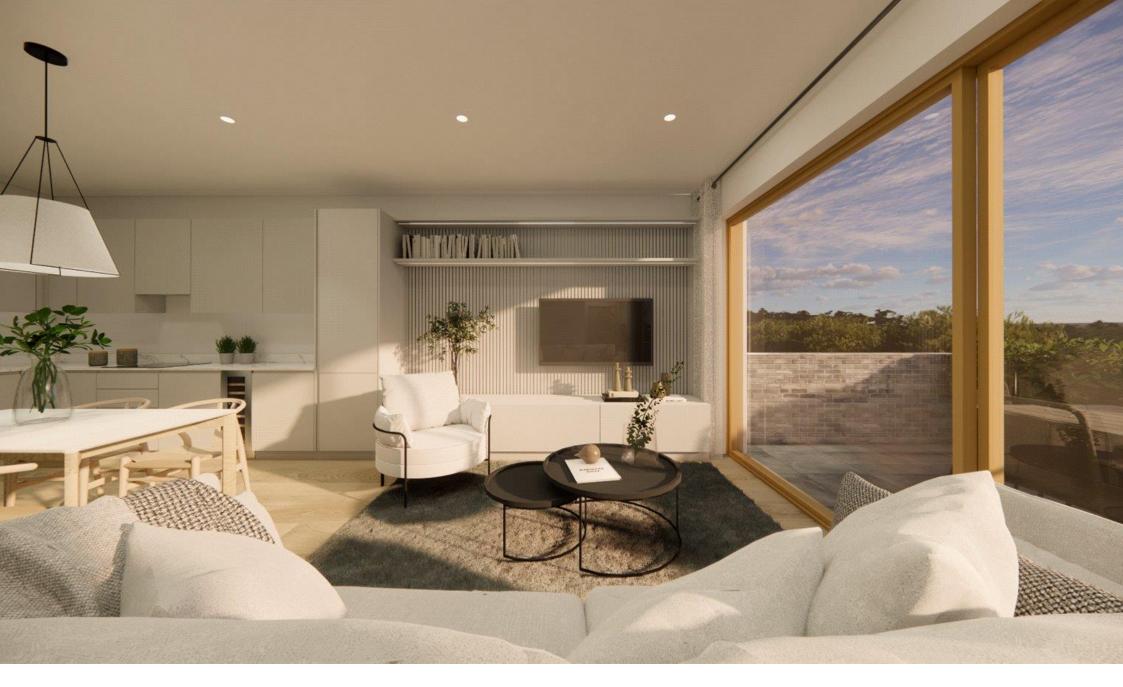

The contemporary design and impeccable finish that can be found throughout the property, begins in the entrance hall, complete with a cloakroom.

The left of the hallway opens onto the fantastic kitchen/living room. The bright and airy kitchen is features Kitchenhaus Nobilia cabinetry for both base and wall units, integrated Bosch appliances, and smart quartzstone worktops as well as benefitting from a large storage cupboard. Elegant seating and dining areas sit beside each other without compromise and look out to the fabulous terrace through sliding glass doors that flood the room with natural light. The secluded, decked terrace provides the perfect place for al fresco dining and low-maintenance gardening.