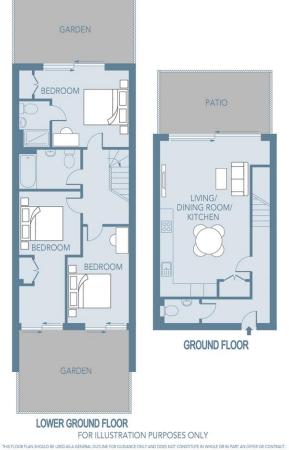

#### APARTMENT 10, CARPENTERS MEWS APPROXIMATE GROSS INTERNAL FLOOR AREA: 1112 SQ FT - 103.3 SQ M

THIS FLOOR PLAN SIGLID BE USED AS A GRIPARA. OUTLINE FOR SUDANCE ONLY AND DOES NOT CONSTITUTE IN WHOLE OR IN PARE AN OFFER OR CONTRACT. ANY WITCHONG DEVICAUSER OR USEES HOULD SATELY THINSELVES IN VISICETON, SEARCHES, DAUDIES AN OF TUL, SURFY AS TO THE CORRECTISS OF EAH'S TATEMENT. ANY AREAS, MEASUREMENTS OR DISTANCES QUOTED ARE APPROXIMATE AND SHOLD NOT BE USED TO VALUE A PROPERTY OR BE THE BASIS OF ANY SALE OR LET.