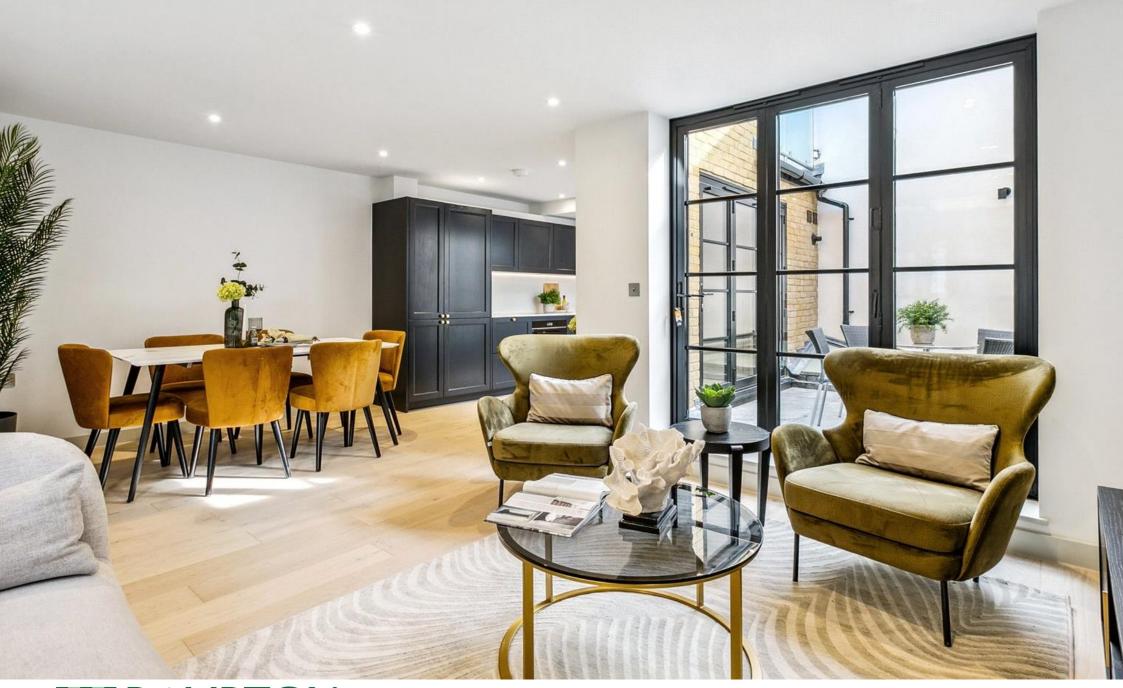

## SW17 / LEASEHOLD

OCCUPYING THE FIRST FLOOR OF THIS NEWLY CONVERTED BUILDING IS THIS SUPERB TWO-BEDROOM FLAT. THE ACCOMMODATION MEASURES APPROXIMATELY 850 SQ FT ALL ON ONE LEVEL.

There are two double bedrooms both benefiting from fitted wardrobes. In addition, there is a shower room (en suite) and a separate family bathroom. To the rear of the property there is a spacious open plan kitchen/ reception room which is cleverly laid out into three distinct zones. A comfortable sitting area, a dining area, and a kitchen which boasts attractive quartz worksurfaces and integrated appliances. There is also a separate utility room/ laundry room accessed via the kitchen. Another huge draw to this fantastic property is the courtyard style roof terrace with bifold doors that open to the reception room as well as the kitchen area. The entire flat has been beautifully finished with high quality materials and fittings used throughout.