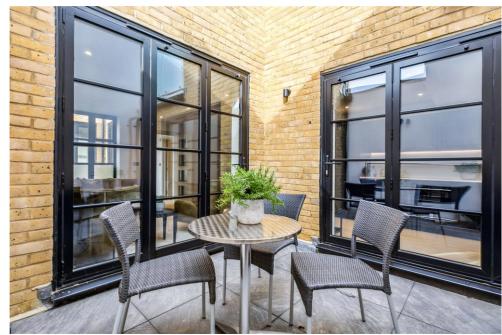

## SW17 / LEASEHOLD

OCCUPYING THE FIRST FLOOR OF THIS NEWLY CONVERTED BUILDING IS THIS SUPERB TWO-BEDROOM FLAT. THE ACCOMMODATION MEASURES APPROXIMATELY 850 SQ FT ALL ON ONE LEVEL.

There are two double bedrooms both benefiting from fitted wardrobes. In addition, there is a shower room (en suite) and a separate family bathroom. To the rear of the property there is a spacious open plan kitchen/ reception room which is cleverly laid out into three distinct zones. A comfortable sitting area, a dining area, and a kitchen which boasts attractive quartz worksurfaces and integrated appliances. There is also a separate utility room/ laundry room accessed via the kitchen. Another huge draw to this fantastic property is the courtyard style roof terrace with bifold doors that open to the reception room as well as the kitchen area. The entire flat has been beautifully finished with high quality materials and fittings used throughout.