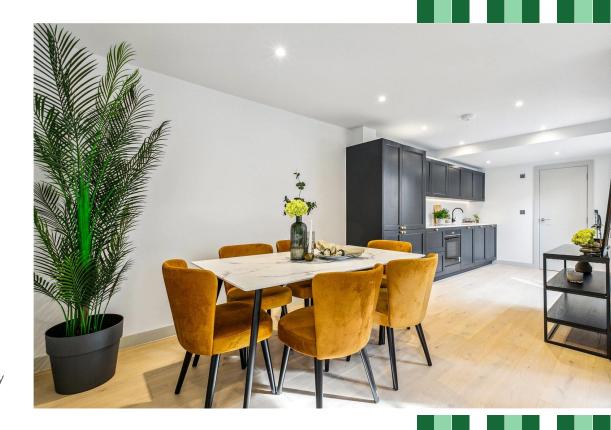

## SW17 / LEASEHOLD

OCCUPYING THE FIRST FLOOR OF THIS NEWLY CONVERTED BUILDING IS THIS SUPERB TWO-BEDROOM FLAT. THE ACCOMMODATION MEASURES APPROXIMATELY 850 SQ FT ALL ON ONE LEVEL.

There are two double bedrooms both benefiting from fitted wardrobes. In addition, there is a shower room (en suite) and a separate family bathroom. To the rear of the property there is a spacious open plan kitchen/ reception room which is cleverly laid out into three distinct zones. A comfortable sitting area, a dining area, and a kitchen which boasts attractive quartz worksurfaces and integrated appliances. There is also a separate utility room/ laundry room accessed via the kitchen. Another huge draw to this fantastic property is the courtyard style roof terrace with bifold doors that open to the reception room as well as the kitchen area. The entire flat has been beautifully finished with high quality materials and fittings used throughout.