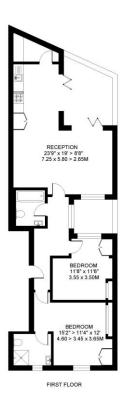

Council Tax Band: E | EPC: B | Tenure: Leasehold | Length of Lease: 999 years

TWO BEDROOMS | TWO
BATHROOMS | RECEPTION ROOM |
BALCONY | FIRST FLOOR | NEW
LEASE

BELLEVUE ROAD WANDSWORTH LONDON SW17

APPROXIMATE INTERNAL FLOOR (LIVING) AREA 850 SQ.FT / 79.0 SQ.M.