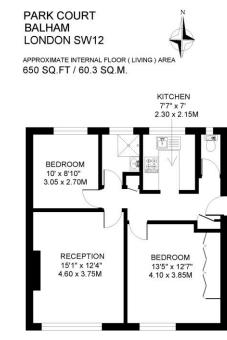

## AN EXTREMELY WELL PRESENTED TWO BEDROOM FLAT ARRANGED OVER THE TOP FLOOR OF THIS PURPOSE BUILT BLOCK A STONE'S THROW FROM THE AMENITIES OF BALHAM

Accommodation comprises a bright, airy reception room with ample room to sit, eat and entertain, two double bedrooms, a smart, recently fitted contemporary style kitchen and a modern bathroom with separate WC.

ALL STATEMENTS CONTAINED IN THESE PARTICULARS AS TO THIS PROPERTY ARE MADE WITHOUT RESPONSIBILITY ON THE PART OF RAMPTON BASELEY ESTATE AGENTS

SECOND FLOOR

COPYRIGHT: PLOCEVENUE TO DUCED FOR TRANSPOOL BACELERY typewer Bordplanters cols. In PLOCEVENUE TO DUCED FOR TRANSPOOL BACELERY typewer Bordplanters cols. In PLOCEVENUE TO DUCED FOR TRANSPOOL BACELERY TYPEWER BACELERY TO DUCED FOR THE TO DUCED FOR THE TO DUCED FOR THE ALT Insurantements and actess are approximate only, and have been prepared in accounter with the current elaborers that REC Code of Measuring Plactice. Where a room has a sloping celling, the dotted line marks 1.5m height, and the measurements are shown at floor level.