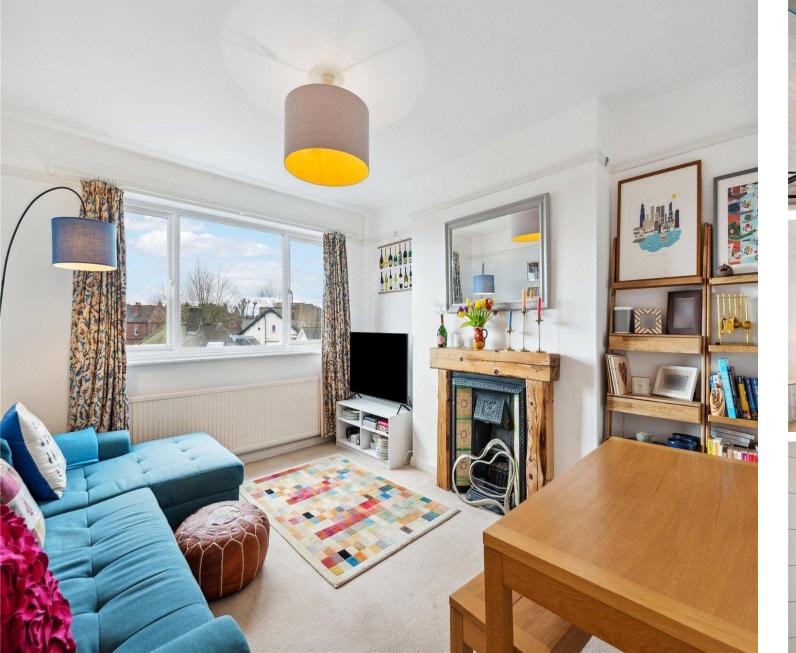

## AN EXTREMELY WELL PRESENTED TWO BEDROOM FLAT ARRANGED OVER THE TOP FLOOR OF THIS PURPOSE BUILT BLOCK A STONE'S THROW FROM THE AMENITIES OF BALHAM

Accommodation comprises a bright, airy reception room with ample room to sit, eat and entertain, two double bedrooms, a smart, recently fitted contemporary style kitchen and a modern bathroom with separate WC.