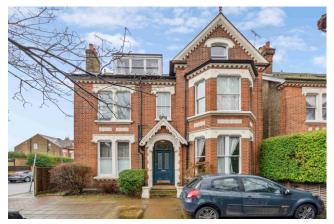

TRINITY ROAD, SW18 / SHARE OF FREEHOLD

## A BEAUTIFULLY PRESENTED ONE-BEDROOM FLAT ARRANGED OVER THE TOP FLOOR OF AN IMPOSING DETACHED VICTORIAN HOUSE ADJACENT TO WANDSWORTH'S PRESTIGIOUS TOAST RACK.

Situated to the rear of the building, away from busy traffic, the property is bright and airy throughout and has a wonderful view down Nicosia Road. Accommodation comprises a lovely reception room with three large sash windows and room for a small table and chairs. There is a smart, "shaker-style" kitchen with an integrated oven and induction hob, together with a spacious double bedroom with built-in storage and a modern fitted bathroom.