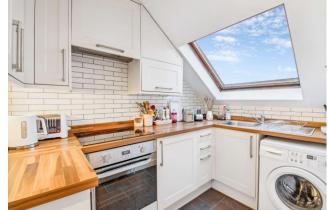

## A BEAUTIFULLY PRESENTED ONE-BEDROOM FLAT ARRANGED OVER THE TOP FLOOR OF AN IMPOSING DETACHED VICTORIAN HOUSE ADJACENT TO WANDSWORTH'S PRESTIGIOUS TOAST RACK.

Situated to the rear of the building, away from busy traffic, the property is bright and airy throughout and has a wonderful view down Nicosia Road. Accommodation comprises a lovely reception room with three large sash windows and room for a small table and chairs. There is a smart, "shaker-style" kitchen with an integrated oven and induction hob, together with a spacious double bedroom with built-in storage and a modern fitted bathroom.