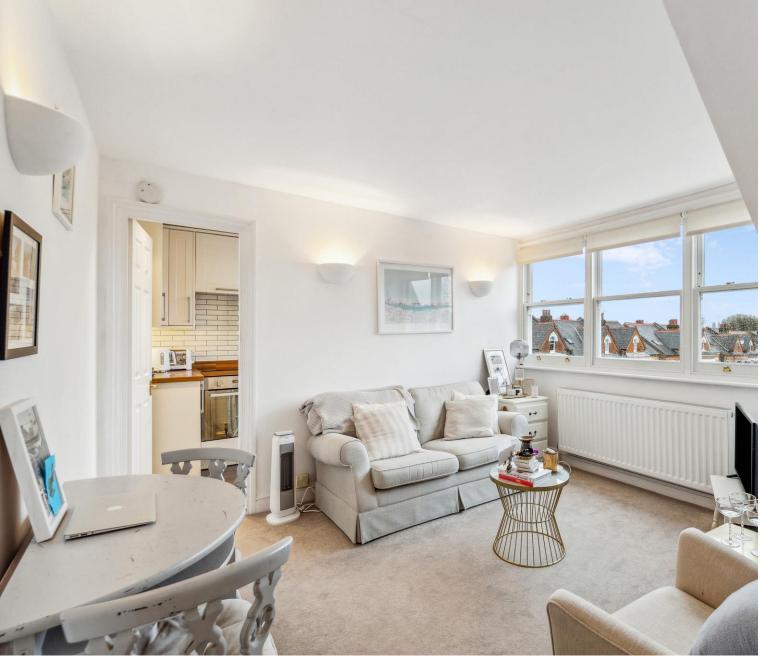

## A BEAUTIFULLY PRESENTED ONE-BEDROOM FLAT ARRANGED OVER THE TOP FLOOR OF AN IMPOSING DETACHED VICTORIAN HOUSE ADJACENT TO WANDSWORTH'S PRESTIGIOUS TOAST RACK.

Situated to the rear of the building, away from busy traffic, the property is bright and airy throughout and has a wonderful view down Nicosia Road. Accommodation comprises a lovely reception room with three large sash windows and room for a small table and chairs. There is a smart, "shaker-style" kitchen with an integrated oven and induction hob, together with a spacious double bedroom with built-in storage and a modern fitted bathroom.

There is off-street parking for one car to the front of the building.

The property is conveniently located on Trinity Road on the corner of Nicosia Road and a stone's throw from Wandsworth Common. The amenities of Bellevue Road, Northcote Road, and Balham High Road are all within easy walking distance. Transport can be found nearby at Wandsworth Common station which provides quick and easy access to central London via Victoria and Clapham Junction. Tooting Bec and Clapham Junction stations are also easily accessible.