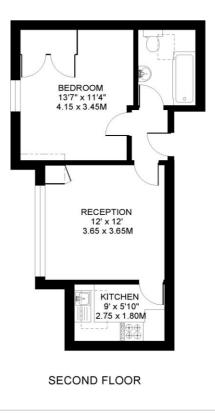

## A BEAUTIFULLY PRESENTED ONE-BEDROOM FLAT ARRANGED OVER THE TOP FLOOR OF AN IMPOSING DETACHED VICTORIAN HOUSE ADJACENT TO WANDSWORTH'S PRESTIGIOUS TOAST RACK.

Situated to the rear of the building, away from busy traffic, the property is bright and airy throughout and has a wonderful view down Nicosia Road. Accommodation comprises a lovely reception room with three large sash windows and room for a small table and chairs. There is a smart, "shaker-style" kitchen with an integrated oven and induction hob, together with a spacious double bedroom with built-in storage and a modern fitted bathroom.

## TRINITY ROAD WANDSWORTH LONDON SW18

APPROXIMATE INTERNAL FLOOR (LIVING) AREA 430 SQ.FT / 40.0 SQ.M.

COPYRIGHT: FLOORPLAN PRODUCED FOR "RAMPTON BASELEY" by www.floorplanners.co.uk

This plan is protocold or the Neuron Longenetic and a set of the s