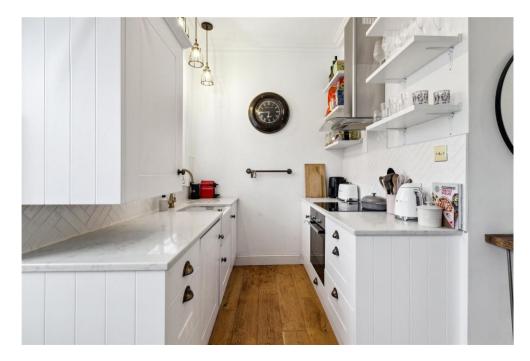

Bright and airy throughout, accommodation comprises a spacious south-facing reception room with high ceilings flooded with natural light by two large sash windows. There is a smart, modern kitchen to one side with integrated appliances, quartz work surfaces and a butlers sink. Both bedrooms are at the rear and have a pretty aspect overlooking neighbouring gardens, the larger of the two features bespoke fitted wardrobes and both are served by a stylish bathroom.