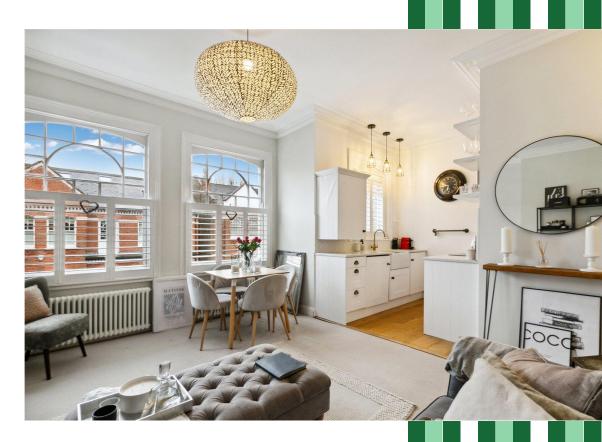

Bright and airy throughout, accommodation comprises a spacious south-facing reception room with high ceilings flooded with natural light by two large sash windows. There is a smart, modern kitchen to one side with integrated appliances, quartz work surfaces and a butlers sink. Both bedrooms are at the rear and have a pretty aspect overlooking neighbouring gardens, the larger of the two features bespoke fitted wardrobes and both are served by a stylish bathroom.