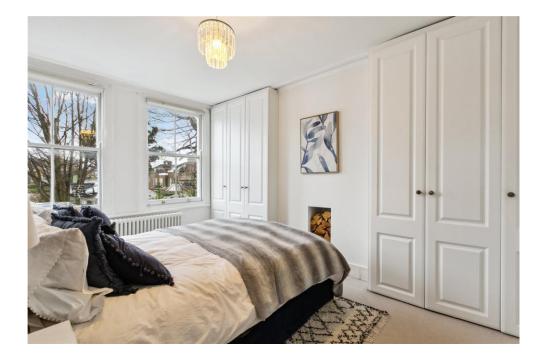

Bright and airy throughout, accommodation comprises a spacious south-facing reception room with high ceilings flooded with natural light by two large sash windows. There is a smart, modern kitchen to one side with integrated appliances, quartz work surfaces and a butlers sink. Both bedrooms are at the rear and have a pretty aspect overlooking neighbouring gardens, the larger of the two features bespoke fitted wardrobes and both are served by a stylish bathroom.