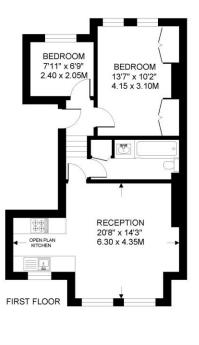

Council Tax Band: D | EPC: X | Tenure: Share of Freehold | Length of Lease: 955 years

TWO BEDROOMS | ONE BATHROOM | RECEPTION ROOM | OPEN PLAN KITCHEN | FIRST FLOOR

DALEBURY ROAD LONDON SW17 APPROXIMATE INTERNAL FLOOR (LIVING) AREA 533 SQ.FT / 49.5 SQ.M.