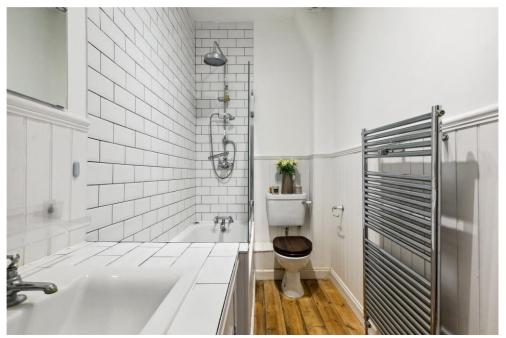

Bright and airy throughout, accommodation comprises a spacious south-facing reception room with high ceilings flooded with natural light by two large sash windows. There is a smart, modern kitchen to one side with integrated appliances, quartz work surfaces and a butlers sink. Both bedrooms are at the rear and have a pretty aspect overlooking neighbouring gardens, the larger of the two features bespoke fitted wardrobes and both are served by a stylish bathroom.