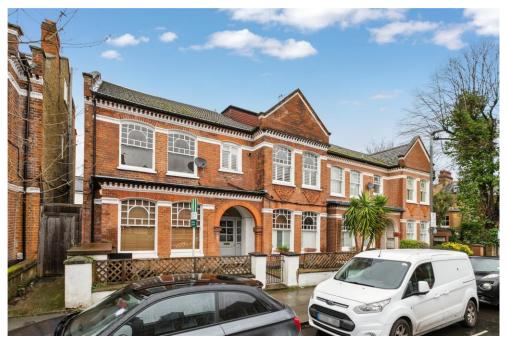

## SW17 / SHARE OF FREEHOLD

A STYLISH AND BEAUTIFULLY PRESENTED TWO BEDROOM FLAT ARRANGED OVER THE FIRST FLOOR OF AN ATTRACTIVE AND IMPOSING RED BRICK VICTORIAN HOUSE ON THIS SOUGHT-AFTER RESIDENTIAL STREET A SHORT DISTANCE FROM WANDSWORTH COMMON.

This fantastic flat is located on Dalebury Road, between the junctions of Trinity Road and Beechcroft Road. The open spaces of Wandsworth Common are a short walk away, as are the amenities of Bellevue Road and Balham. Transport can be found at Tooting Bec Underground station, which is under ten minutes' walk away and provides quick and easy access to the City via Bank. Wandsworth Common station with services to London Victoria is also close at hand.