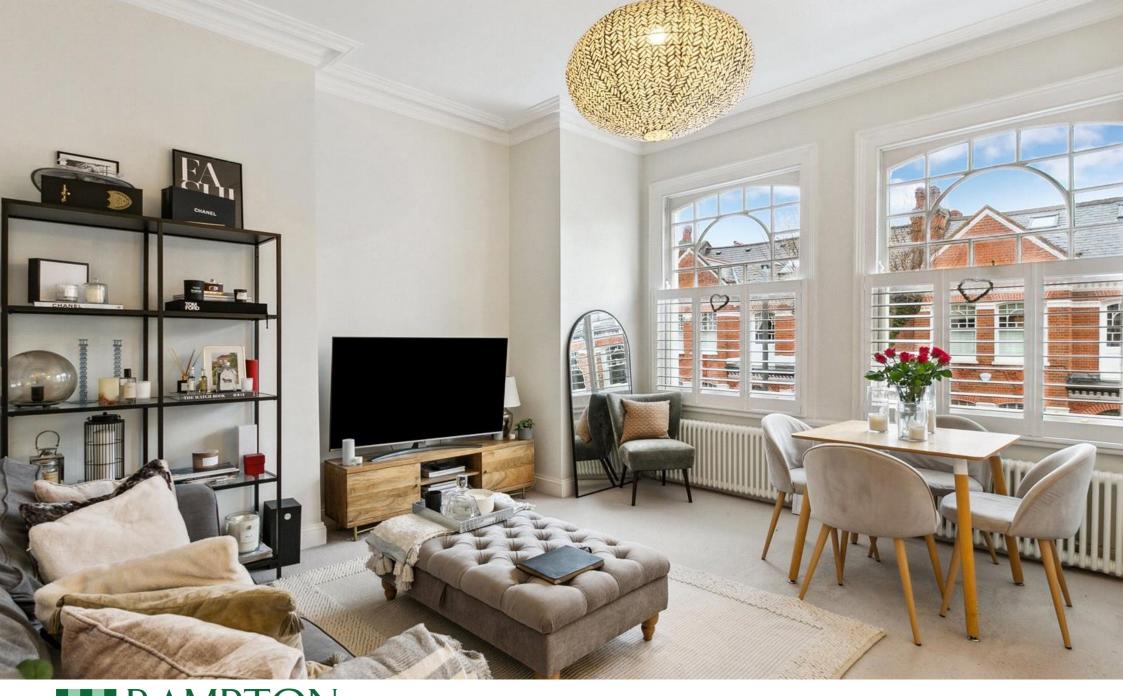

Bright and airy throughout, accommodation comprises a spacious south-facing reception room with high ceilings flooded with natural light by two large sash windows. There is a smart, modern kitchen to one side with integrated appliances, quartz work surfaces and a butlers sink. Both bedrooms are at the rear and have a pretty aspect overlooking neighbouring gardens, the larger of the two features bespoke fitted wardrobes and both are served by a stylish bathroom.