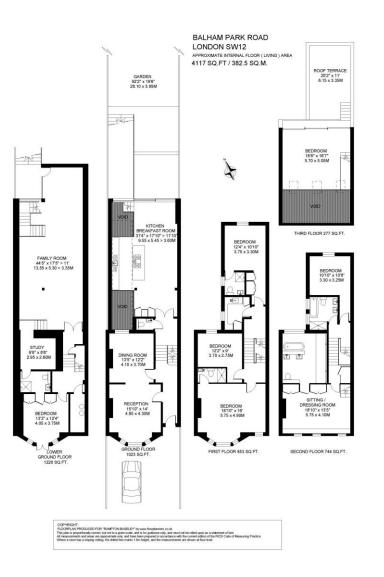

### A TRULY SPECTACULAR FAMILY HOME OFFERING OVER 4,100 SQ FT OF BEAUTIFULLY PRESENTED ACCOMMODATION TOGETHER WITH A 92' REAR GARDEN.

Architecturally impressive, the property was a finalist under the "Best Redesign" category at the Grand Design Awards in 2010 and features outstanding living space, a wonderful layout, off-street parking and a superb garden blending original Victorian features with cutting edge contemporary design.

Incredibly light and airy throughout, accommodation comprises, on the ground floor, two large, interconnected reception rooms with matching fireplaces, ornate cornicing and bespoke alcove units. Lit from above by a large roof light, the kitchen sits at a lower level and features smart, contemporary units with integrated Miele appliances including a double height fridge, larder and freezer, dishwasher, ovens and an induction hob recessed in to a silestone work surface. There is ample room to sit, eat and entertain in comfort and full height, glazed sliding doors open on to the garden.

The basement features a stunning 44' family room, invaluable for families with older children together with a study, and an en-suite double bedroom to the front of the house with separate street access, ideal for a live-in nanny.

## SW12 / FREEHOLD

Five bedrooms are arranged over the two upper floors, including three generous double bedrooms on the first floor, two of which are en-suite together with a smaller fourth bedroom with a family bathroom adjacent on the half level above.

Of particular note is the sumptuous over-sized "penthouse" principal bedroom suite with Bose surround sound, air conditioning and Lutron lighting. The mezzanine bedroom has access via sliding doors to a roof terrace with a wonderful London rooftop view. There is a lower vaulted double-height dressing room/sitting room with an adjoining bathroom with a free-standing double ended bath, double showers, two basins and a floating vanity unit.

The utility room can also be found on the first floor.

The 92' rear garden can be accessed from both the kitchen and from the family room in the basement. Mainly laid to lawn, there is also a large decked terrace, ideal for summer entertaining.