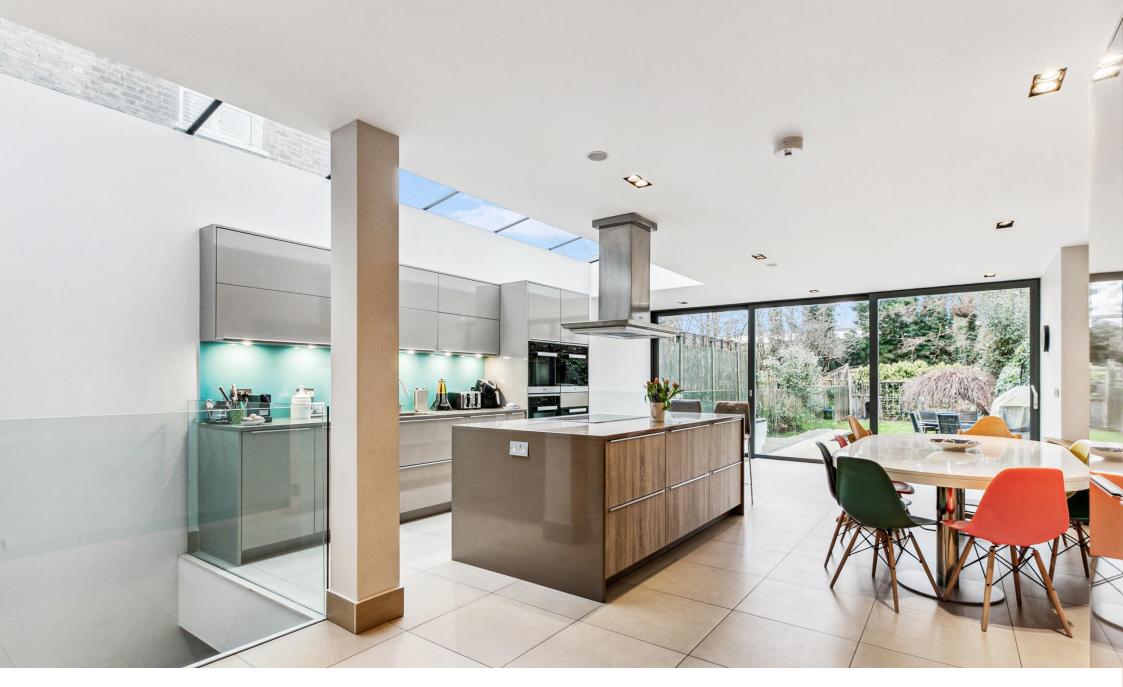

Incredibly light and airy throughout, accommodation comprises, on the ground floor, two large, interconnected reception rooms with matching fireplaces, ornate cornicing and bespoke alcove units. Lit from above by a large roof light, the kitchen sits at a lower level and features smart, contemporary units with integrated Miele appliances including a double height fridge, larder and freezer, dishwasher, ovens and an induction hob recessed in to a silestone work surface. There is ample room to sit, eat and entertain in comfort and full height, glazed sliding doors open on to the garden.