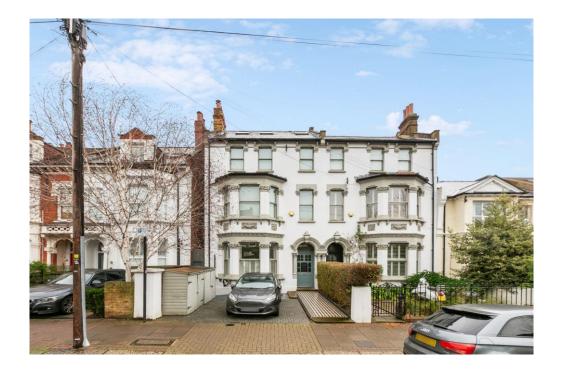

BALHAM PARK ROAD, SW12 / FREEHOLD

## SW12 / FREEHOLD

Balham Park Road is a popular and attractive residential street ideally located for the shops, cafes and restaurants on Bellevue Road and only a short distance from Northcote Road and the green open spaces of Wandsworth Common. Transport links can be found at Wandsworth Common station which provides access to central London via Victoria and Waterloo. Balham Underground station is also easily accessible and provides access to the City and Canary Wharf via London Bridge and Bank. The local area has a excellent selection of both state and private schools subject to entrance and catchment each year.