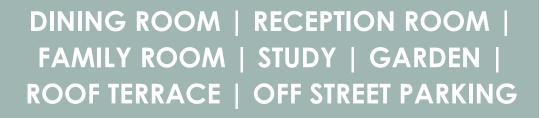

Incredibly light and airy throughout, accommodation comprises, on the ground floor, two large, interconnected reception rooms with matching fireplaces, ornate cornicing and bespoke alcove units. Lit from above by a large roof light, the kitchen sits at a lower level and features smart, contemporary units with integrated Miele appliances including a double height fridge, larder and freezer, dishwasher, ovens and an induction hob recessed in to a silestone work surface. There is ample room to sit, eat and entertain in comfort and full height, glazed sliding doors open on to the garden.