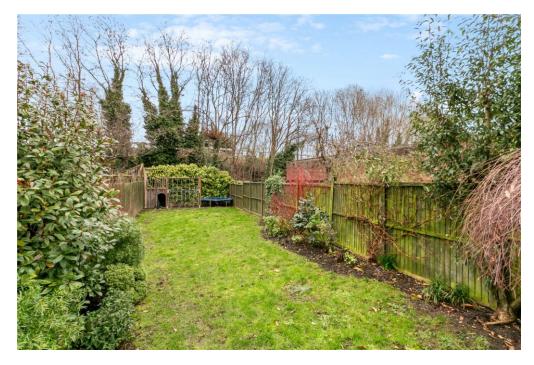

The utility room can also be found on the first floor.

The 92' rear garden can be accessed from both the kitchen and from the family room in the basement. Mainly laid to lawn, there is also a large decked terrace, ideal for summer entertaining.