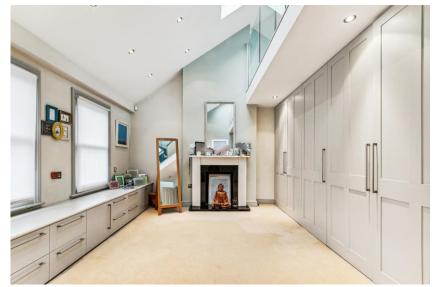

Of particular note is the sumptuous over-sized "penthouse" principal bedroom suite with Bose surround sound, air conditioning and Lutron lighting. The mezzanine bedroom has access via sliding doors to a roof terrace with a wonderful London rooftop view. There is a lower vaulted double-height dressing room/sitting room with an adjoining bathroom with a free-standing double ended bath, double showers, two basins and a floating vanity unit.