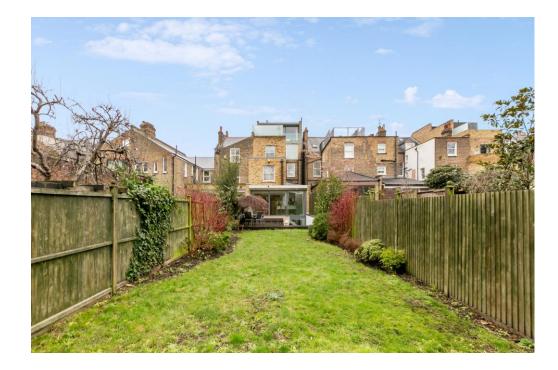

The utility room can also be found on the first floor.

The 92' rear garden can be accessed from both the kitchen and from the family room in the basement. Mainly laid to lawn, there is also a large decked terrace, ideal for summer entertaining.