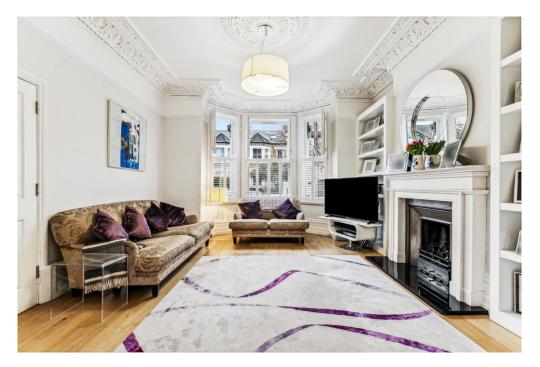

Incredibly light and airy throughout, accommodation comprises, on the ground floor, two large, interconnected reception rooms with matching fireplaces, ornate cornicing and bespoke alcove units. Lit from above by a large roof light, the kitchen sits at a lower level and features smart, contemporary units with integrated Miele appliances including a double height fridge, larder and freezer, dishwasher, ovens and an induction hob recessed in to a silestone work surface. There is ample room to sit, eat and entertain in comfort and full height, glazed sliding doors open on to the garden.