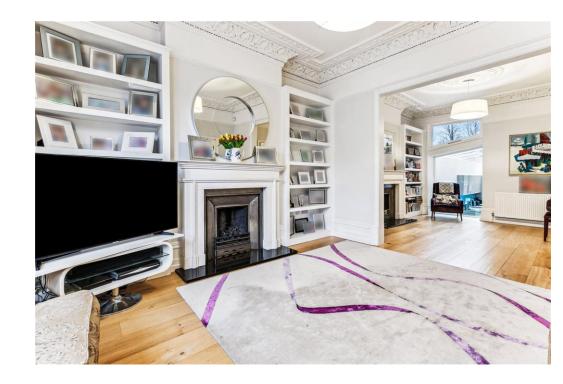

Of particular note is the sumptuous over-sized "penthouse" principal bedroom suite with Bose surround sound, air conditioning and Lutron lighting. The mezzanine bedroom has access via sliding doors to a roof terrace with a wonderful London rooftop view. There is a lower vaulted double-height dressing room/sitting room with an adjoining bathroom with a free-standing double ended bath, double showers, two basins and a floating vanity unit.