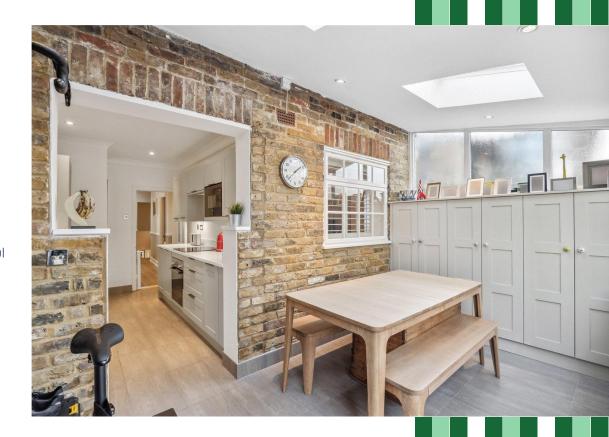

Beautifully presented throughout and offering over 1,000 sq ft of accommodation, the property benefits from its own front door and a 42' private garden.

There is a superb reception room at the front of the property with wonderful proportions, a great sense of volume enhanced by an attractive fireplace with marble surround and a raised study area. The sleek contemporary kitchen sits to the rear and opens onto a bright, airy dining area with exposed brick walls which in turn leads directly onto the garden.