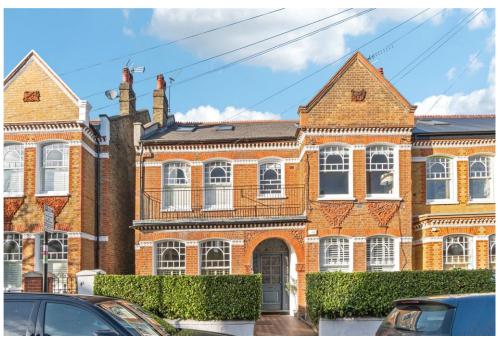

## SW17 / LEASEHOLD

A STUNNING TWO BEDROOM GARDEN FLAT ARRANGED OVER THE GROUND FLOOR OF AN ATTRACTIVE AND IMPOSING DOUBLE-FRONTED VICTORIAN HOUSE ON THIS SOUGHT-AFTER RESIDENTIAL STREET, A STONE'S THROW FROM WANDSWORTH COMMON.

The property is conveniently located on Crockerton Road, between the junctions of Trinity Road and Beechcroft Road. The green open spaces of Wandsworth Common and Tooting Common are a short walk away, as are the amenities of Bellevue Road. Transport can be found at Tooting Bec Underground, which is a five-minute walk away, providing quick easy access to the City via Bank, whilst Wandsworth Common Rail Station is a 10-minute walk away, providing swift access into London Victoria Station.