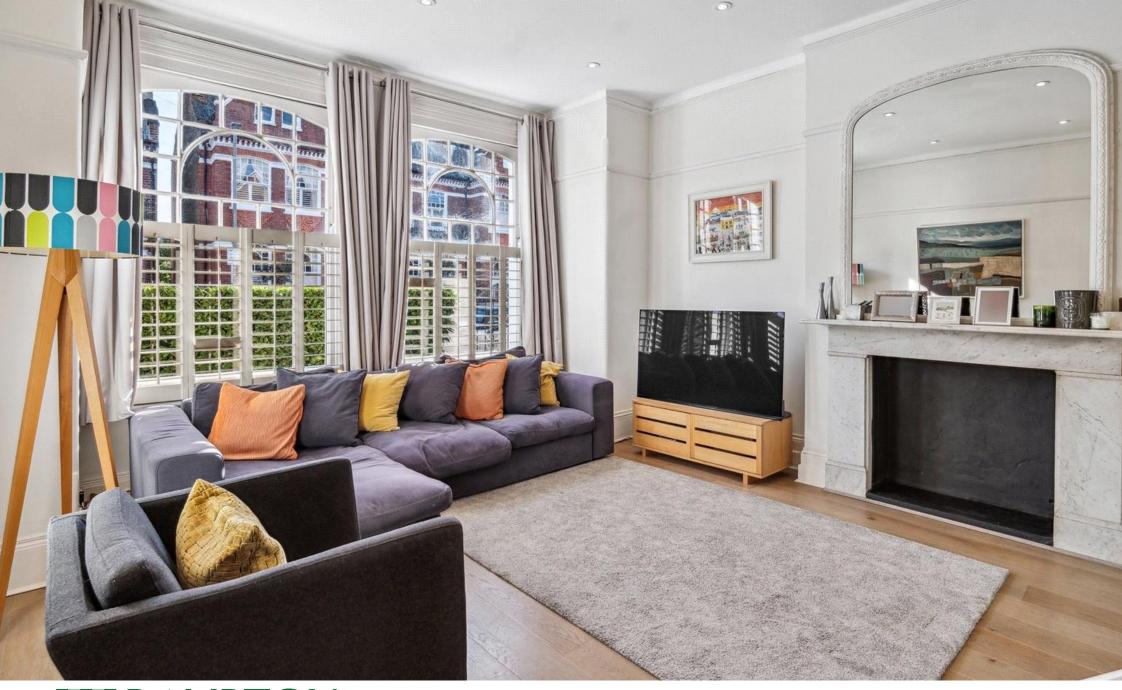

Beautifully presented throughout and offering over 1,000 sq ft of accommodation, the property benefits from its own front door and a 42' private garden.

There is a superb reception room at the front of the property with wonderful proportions, a great sense of volume enhanced by an attractive fireplace with marble surround and a raised study area. The sleek contemporary kitchen sits to the rear and opens onto a bright, airy dining area with exposed brick walls which in turn leads directly onto the garden.