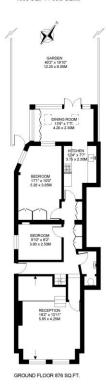

Council Tax Band: E | EPC: X | Tenure: Leasehold | Length of Lease: 125 years

TWO BEDROOMS | ONE BATHROOM | KITCHEN | DINING ROOM | RECEPTION ROOM | LEASEHOLD | GARDEN

CROCKERTON ROAD LONDON SW17

APPROXIMATE INTERNAL FLOOR (LIVING) AREA 1006 SQ.FT / 93.5 SQ.M.